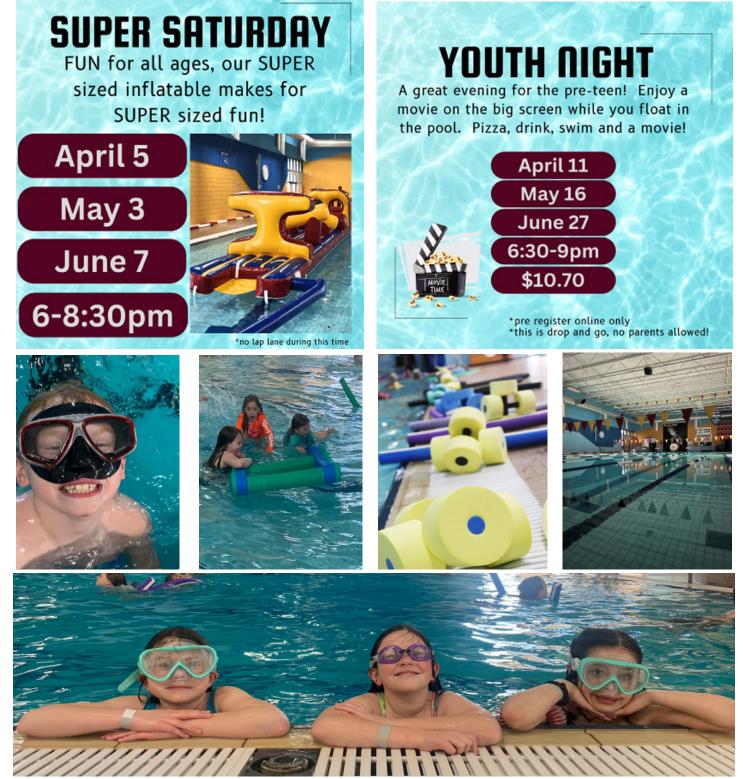

Laps & Leisure: Lap Lanes, Water Walking or Running, Hot Tub, Parent & Tot Pool, Sauna

Leisure Only: Parent & Tot Pool, Hot Tub, Sauna

Aquafit: Lap Lane, Parent & Tot Pool, Hot Tub, Sauna

NO LAP LANES will be available during our Special Pool Events using our Inflatable.

Dates of note:

Tues/Thurs 9:00-12:00pm Closed if school rental

April 5th Super Sat No Lap Lane 6:00-9:00 pm

April 11th Youth night, no public swim 6-9pm

April 18th, 21st 1-4pm Swim only

Dates of note:

Tues/Thurs 9:00-12:00pm Closed if school rental

May 3 Super Sat No Lap Lane 6:00-9:00 pm

Dates of note:

Tues/Thurs 9:00-12:00pm Closed if school rental

May 16th, June 27th Youth night, no public swim 6-9pm

May 19th 1-4pm swim only

June 20th Closed at 4pm Swim meet June 21st,22nd Closed for Swim meet