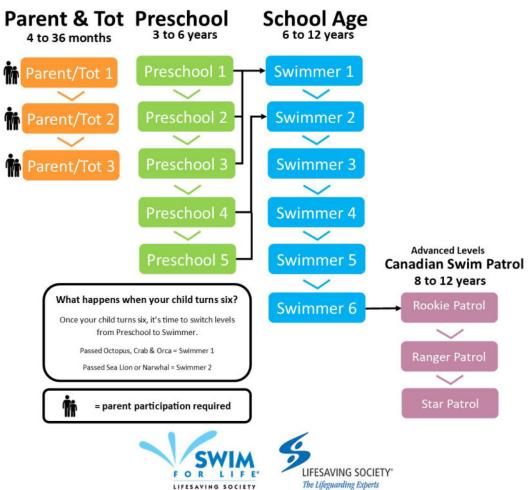

# **SWIM LESSONS**

# **Swim for Life Program Structure**

# **SWIM LESSONS**

|                  | analan 4                                       | DM             |  |  |  |  |
|------------------|------------------------------------------------|----------------|--|--|--|--|
| Session 1 - PM   |                                                |                |  |  |  |  |
| March 31 - May 5 |                                                |                |  |  |  |  |
| *10 Sessions I   | *10 Sessions Mon/Wed PM *No lessons April 2st* |                |  |  |  |  |
|                  | Code                                           | Time           |  |  |  |  |
| Parent and Tot 1 | Mon/Wed - B                                    | 3:00 - 3:30 pm |  |  |  |  |
| Parent and Tot 2 | Mon/Wed - B                                    | 3:00 - 3:30 pm |  |  |  |  |
| Parent and Tot 3 | Mon/Wed - B                                    | 3:30 - 4:00 pm |  |  |  |  |
| Preschool 1      | Mon/Wed - C                                    | 4:00 - 4:30 pm |  |  |  |  |
| Preschool 1      | Mon/Wed - D                                    | 5:30 - 6:00 pm |  |  |  |  |
| Preschool 2      | Mon/Wed - B                                    | 4:00 - 4:30 pm |  |  |  |  |
| Preschool 3      | Mon/Wed- B                                     | 4:30 - 5:00 pm |  |  |  |  |
| Preschool 4      | Mon/Wed - A                                    | 5:30 - 6:00 pm |  |  |  |  |
| Preschool 5      | Mon/Wed - A                                    | 5:30 - 6:00 pm |  |  |  |  |
| Swimmer 1        | Mon/Wed - A                                    | 4:30 - 5:00 pm |  |  |  |  |
| Swimmer 1        | Mon/Wed - B                                    | 4:45 - 5:15 pm |  |  |  |  |
| Swimmer 2        | Mon/Wed - A                                    | 5:00 - 5:30 pm |  |  |  |  |
| Swimmer 3        | Mon/Wed - A                                    | 5:15 - 5:45 pm |  |  |  |  |
| Swimmer 4        | Mon/Wed - A                                    | 4:00 - 4:45 pm |  |  |  |  |
| Swimmer 5        | Mon/Wed- A                                     | 4:45 - 5:30 pm |  |  |  |  |
| Swimmer 6        | Mon/Wed - A                                    | 4:00 - 4:45 pm |  |  |  |  |
| Rookie Patrol    | Mon/Wed - A                                    | 5:00 - 6:00 pm |  |  |  |  |
| Ranger Patrol    | Mon/Wed - A                                    | 5:00 - 6:00 pm |  |  |  |  |
| Star Patrol      | Mon/Wed - A                                    | 5:00 - 6:00 pm |  |  |  |  |

| Saturday                                                                    |         |                  |  |  |  |  |
|-----------------------------------------------------------------------------|---------|------------------|--|--|--|--|
| April 5 - June 28<br>10 Sessions *No lessons April 19, May 17th, June 21st* |         |                  |  |  |  |  |
| Code Time                                                                   |         |                  |  |  |  |  |
| Parent and Tot 1                                                            | Sat - A | 8:30 - 9:00 am   |  |  |  |  |
| Parent and Tot 2                                                            | Sat - A | 8:30 - 9:00 am   |  |  |  |  |
| Parent and Tot 3                                                            | Sat - A | 9:30 - 10:00 am  |  |  |  |  |
| Preschool 1                                                                 | Sat - A | 10:00 - 10:30 am |  |  |  |  |
| Preschool 1                                                                 | Sat - B | 12:15 - 12:45 pm |  |  |  |  |
| Preschool 2                                                                 | Sat - A | 12:45 - 1:15 pm  |  |  |  |  |
| Preschool 2                                                                 | Sat - B | 11:15 - 11:45 am |  |  |  |  |
| Preschool 3                                                                 | Sat - A | 11:45 - 12:15 pm |  |  |  |  |
| Preschool 3                                                                 | Sat - B | 1:30-2:00pm      |  |  |  |  |
| Preschool 4                                                                 | Sat - A | 9:00 - 9:30 am   |  |  |  |  |
| Preschool 5                                                                 | Sat - A | 9:00 - 9:30 am   |  |  |  |  |
| Swimmer 1                                                                   | Sat - A | 9:30 - 10:00 am  |  |  |  |  |
| Swimmer 1                                                                   | Sat - B | 1:15 - 1:45 pm   |  |  |  |  |
| Swimmer 2                                                                   | Sat - A | 10:30 - 11:00 am |  |  |  |  |
| Swimmer 3                                                                   | Sat - A | 1:00 - 1:30 pm   |  |  |  |  |
| Swimmer 4                                                                   | Sat - A | 12:15 - 1:00 pm  |  |  |  |  |
| Swimmer 5                                                                   | Sat - A | 11:30 - 12:15 pm |  |  |  |  |
| Swimmer 6                                                                   | Sat - A | 10:00 - 10:45 am |  |  |  |  |
| Rookie Patrol                                                               | Sat - A | 8:30 - 9:30 am   |  |  |  |  |
| Ranger Patrol                                                               | Sat - A | 8:30 - 9:30 am   |  |  |  |  |
| Star Patrol                                                                 | Sat - A | 8:30 - 9:30 am   |  |  |  |  |

### Session 1 - AM March 31 - May 19 Code Time Parent and Tot 1 Mon - A 10:15 - 10:45 am Mon - A Parent and Tot 2 10:15 - 10:45 am Parent and Tot 3 Mon - A 10:45 - 11:15 am Preschool 1 Mon - A 11:15 - 11:45 am Preschool 1 Mon - B 10:15 - 10:45 am 10:45 - 11:15 am Preschool 2 Mon - A Preschool 3 Mon - A 11:15 - 11:45 am

## 10 Sessions Wed AM

|                  | Code    | Time             |
|------------------|---------|------------------|
| Parent and Tot 1 | Wed - A | 10:00 - 10:30 am |
| Parent and Tot 2 | Wed-A   | 10:00 - 10:30 am |
| Parent and Tot 3 | Wed - A | 10:30 - 11:00 am |
| Preschool 1      | Wed - A | 10:00 - 10:30 am |
| Preschool 1      | Wed - B | 11:00 - 11:30 am |
| Preschool 2      | Wed - A | 10:30 - 11:00 am |
| Preschool 3      | Wed-A   | 11:00 - 11:30 am |
| Preschool 4      | Wed-A   | 11:30 -12:00 pm  |
| Preschool 5      | Wed-A   | 11:30 - 12:00 pm |