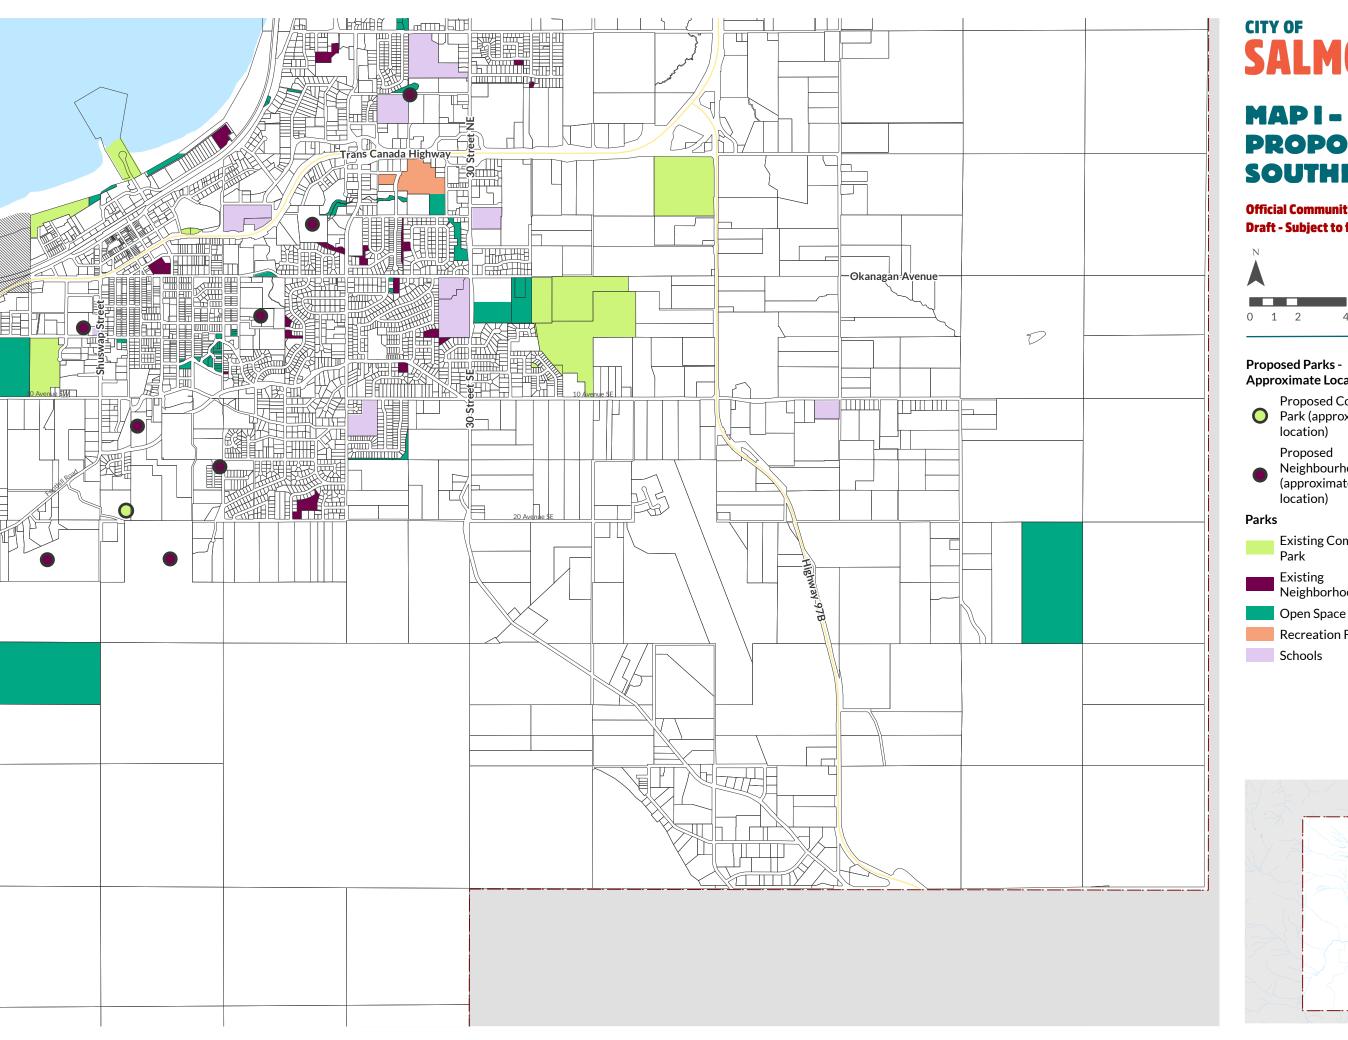

# MAP I - EXISTING AND PROPOSED PARKLAND NORTHEAST QUADRANT

Official Community Plan | Last Updated: January 13, 2025 Draft - Subject to further and more detailed review

Base

\_\_\_ City Boundary

Parcels

Highways

#### Proposed Parks -Approximate Location

Proposed Community
Park (approximate location)

Proposed

Neighbourhood Park (approximate location)

#### **Parks**

Existing Community
Park

Existing
Neighborhood Park

Open Space

Recreation Facility

Schools