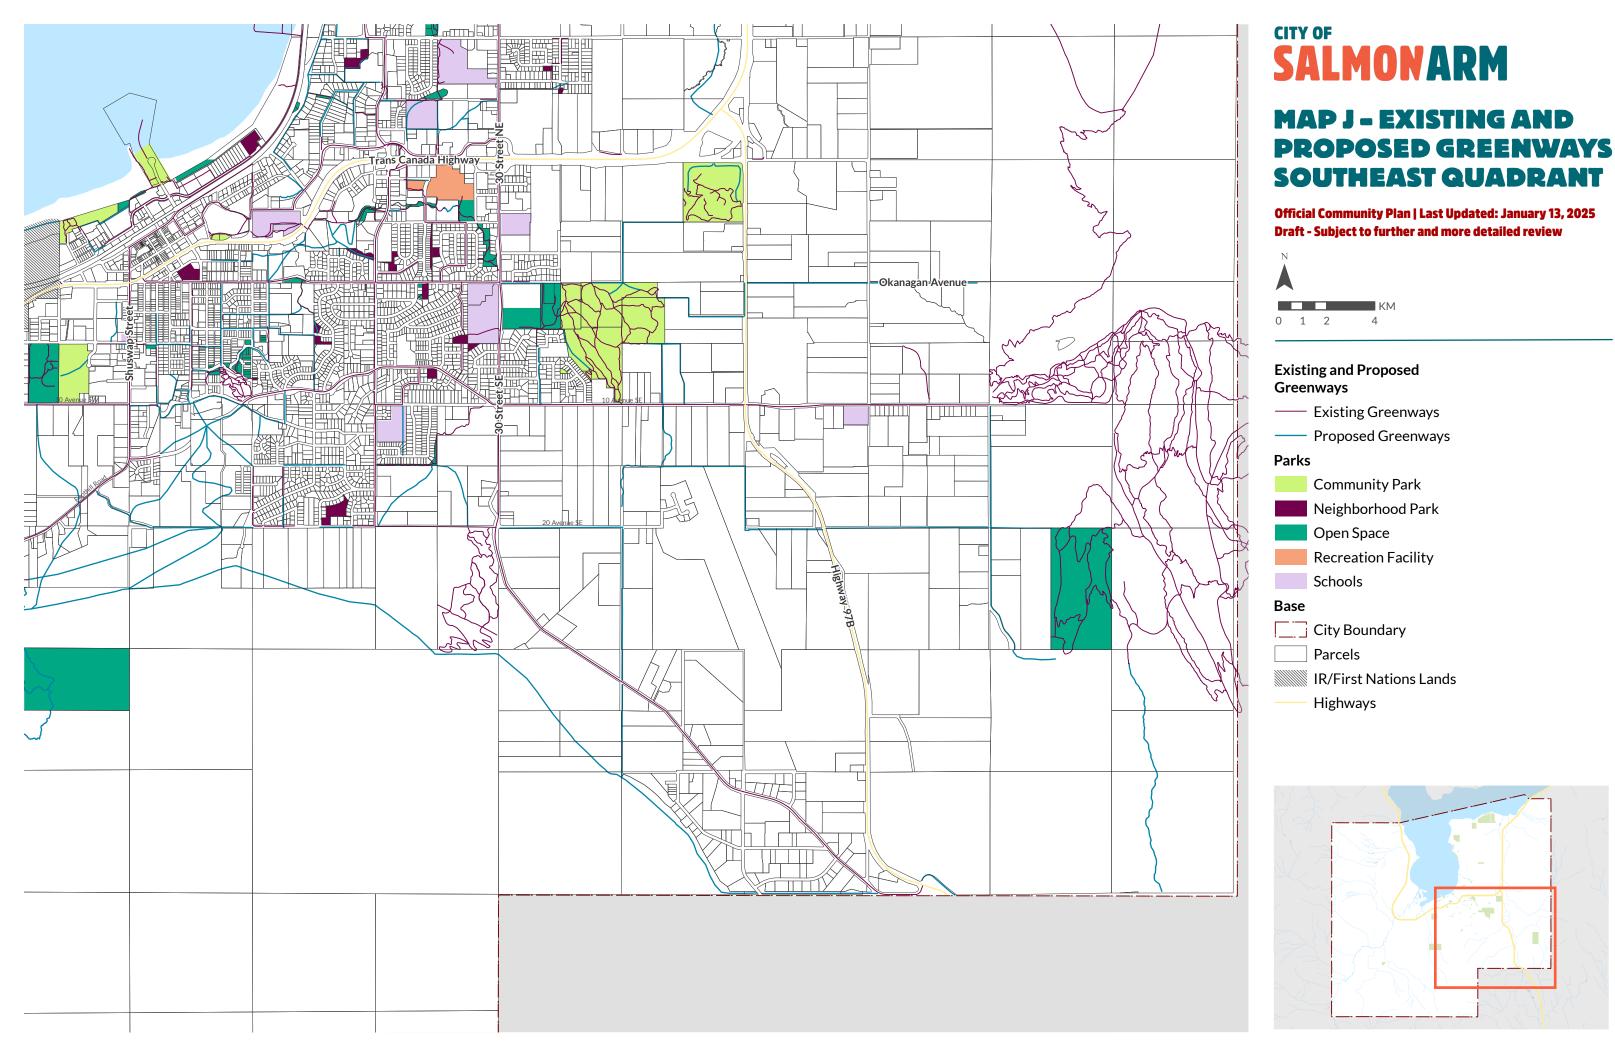

# MAP J - EXISTING AND PROPOSED GREENWAYS

Official Community Plan Last Updated: January 13, 2025

**Draft - Subject to further and more detailed review** 

### Existing and Proposed Greenways

- Existing Greenways
- Proposed Greenways
- Schools
- Community Park
- Neighborhood Park
- Open Space
- Recreation Facility

#### Base

- City Boundary
  - Parcels
- IR/First Nations Lands
- Highways

# MAP J - EXISTING AND PROPOSED GREENWAYS NORTHEAST QUADRANT

Official Community Plan | Last Updated: January 13, 2025 Draft - Subject to further and more detailed review

### Existing and Proposed Greenways

—— Existing Greenways

— Proposed Greenways

#### **Parks**

Community Park

Neighborhood Park

Open Space

Recreation Facility

Schools

#### Base

City Boundary

Parcels

- Highways