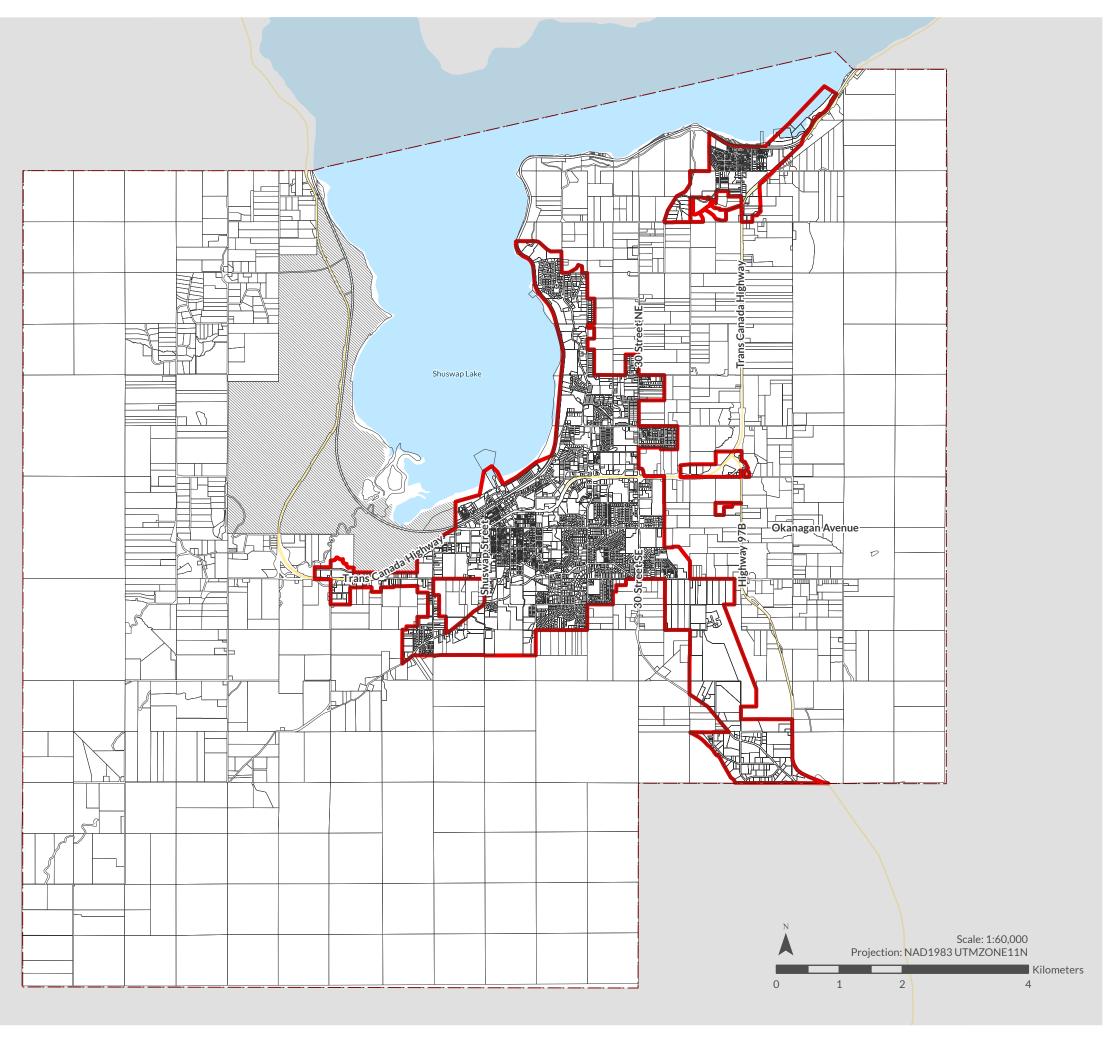

### **MAPA-LAND USE**

**Official Community Plan** 

Last Updated: January 13, 2025

**Draft - Subject to further and more detailed review** 

#### **Land Use**

Acreage Reserve
Commercial City Centre
Commercial Highway Service/Tourist
Commercial Neighbourhood
Environmentally Sensitive Lake Areas

Forest Reserve
Industrial Airside

Industrial General

Industrial Light
Institutional

IR/First Nations Lands

Lake Recreation

Park

Residential High Density

Residential Medium Density

Salmon Valley Agriculture

#### Base

City Boundary

Parcels