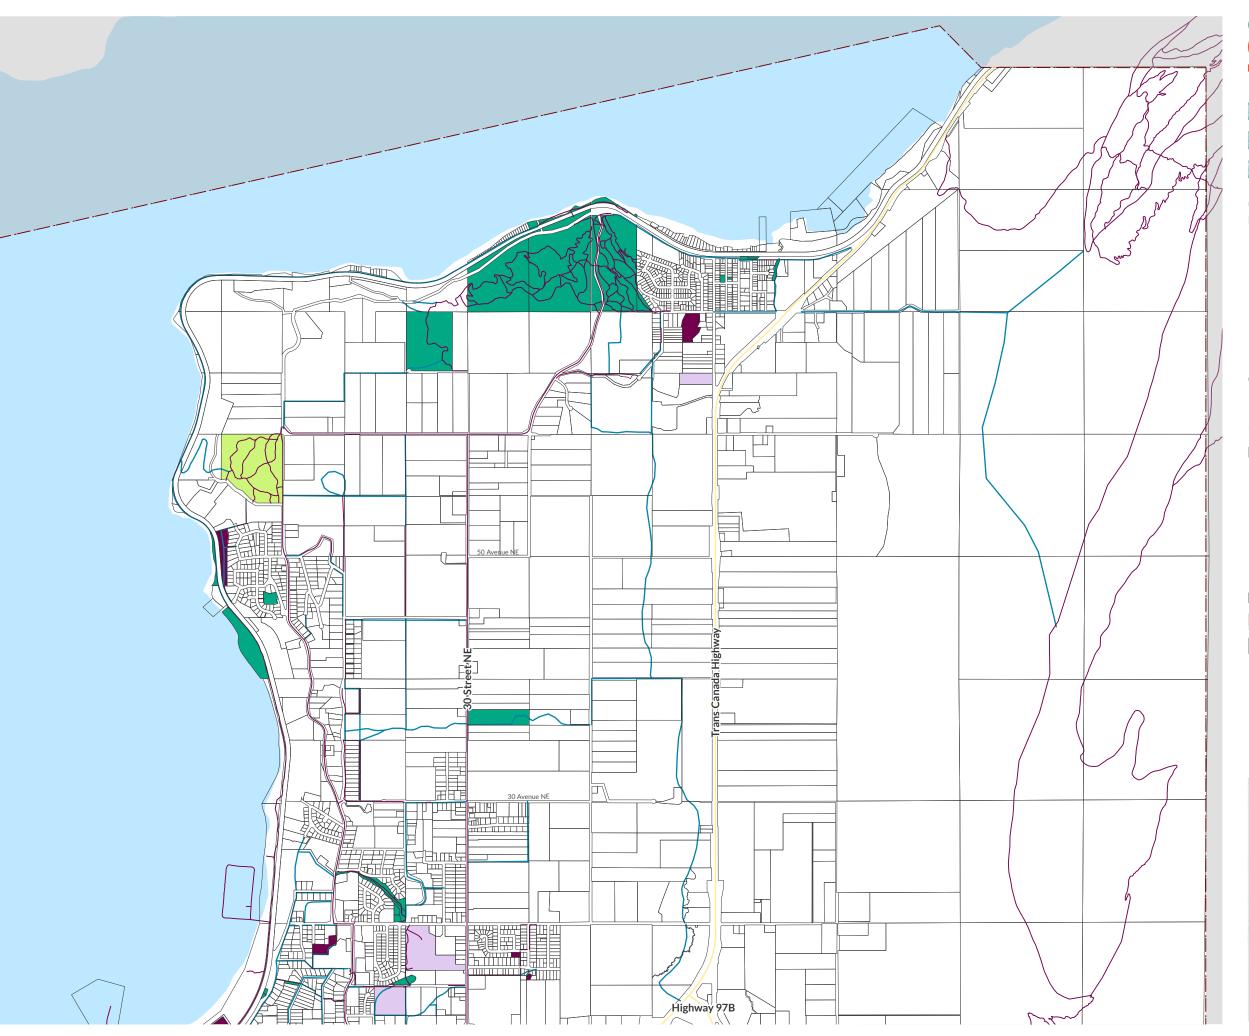

### **MAPI-EXISTING AND PROPOSED PARKLAND NORTHWEST QUADRANT**

Official Community Plan | Last Updated: January 13, 2025 Draft - Subject to further and more detailed review

### Existing and Proposed Greenways

- Existing Greenways
- Proposed Greenways
- Schools
- Community Park
- Neighborhood Park
- Open Space
- Recreation Facility

#### Base

- City Boundary
  - Parcels
- IR/First Nations Lands
- Highways