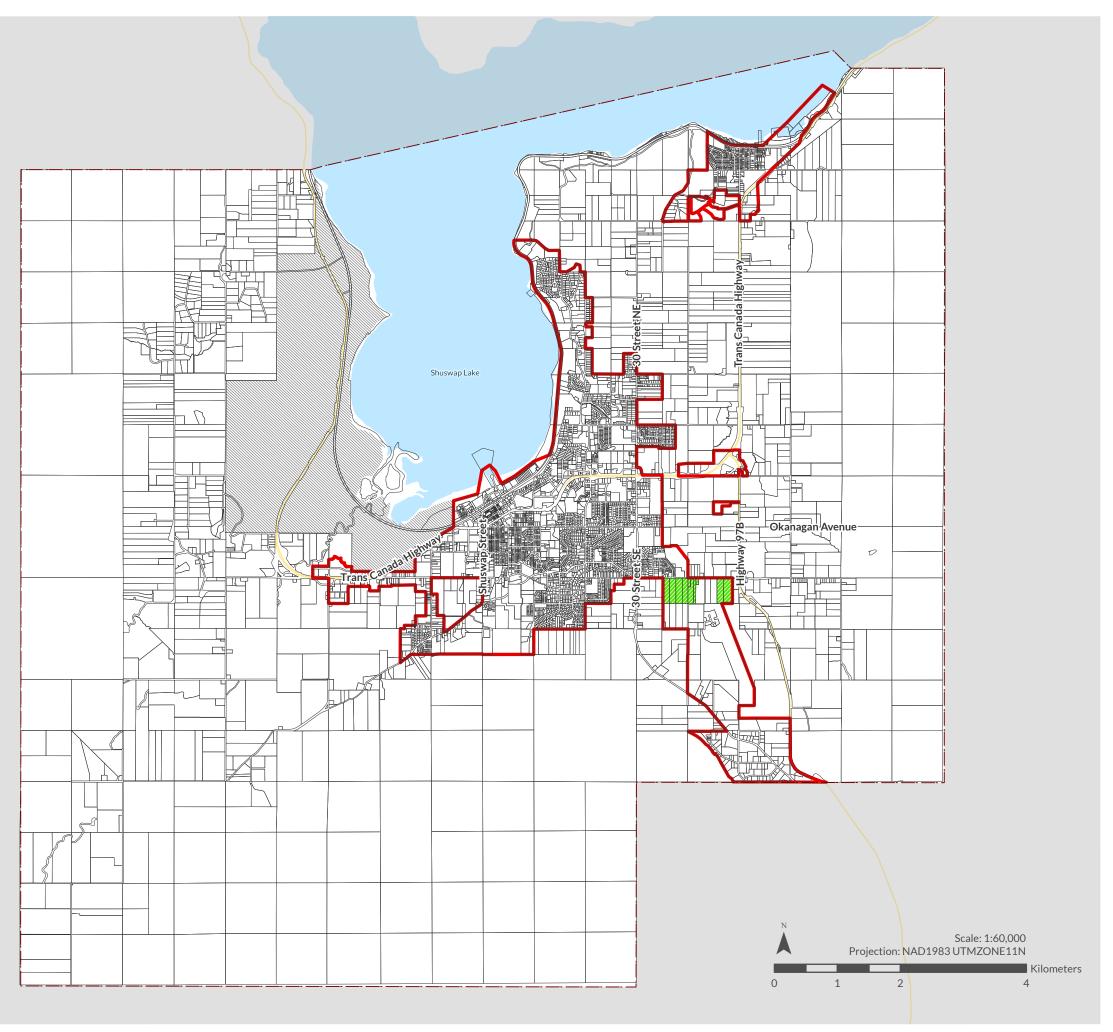

# MAP C - ALR EXCLUSION SITES

**Official Community Plan** 

Last Updated: January 13, 2025

Draft - Subject to further and more detailed review

|    | _ | _    |        | ~    |
|----|---|------|--------|------|
| ΔΙ | ĸ | F VC | lusion | SITE |
|    |   |      |        |      |

Urban Containment Boundary

ALR Exclusion Sites

#### Base

City Boundary

Parcels

IR/First Nations Lands