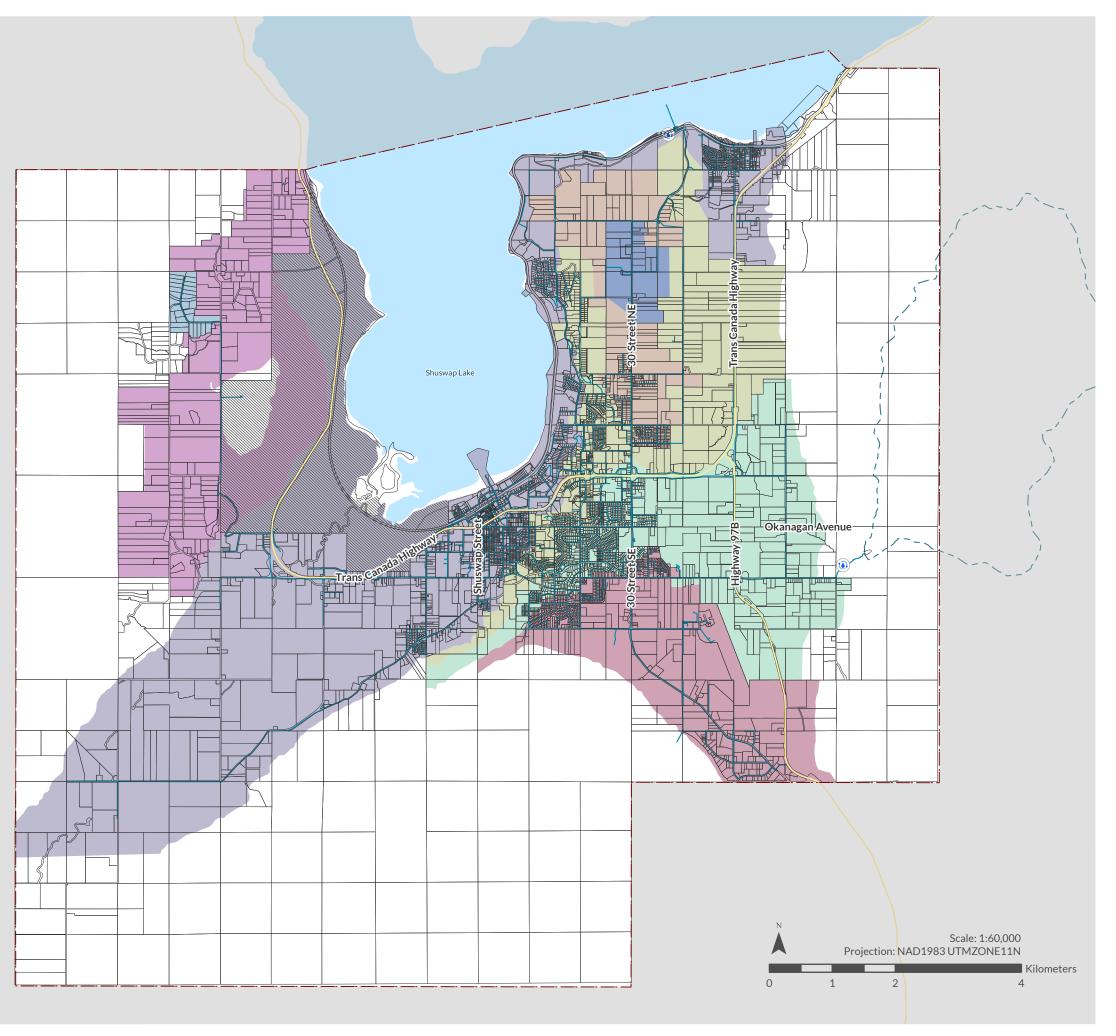

## MAP K - COMMUNITY FACILITIES

Official Community Plan Last Updated: January 13, 2025

**Draft - Subject to further and more detailed review** 

#### **Community Facilities**

- Airport
- Ambulance
- Art Gallery
- Fire
- © Police
- Cemetery
- Health
- Library
- Marina / Boat Launch;Boat Launch
- Municipal
- Post Office
- Recreation
- School
- Rescue Unit
- Regional Landfill

#### Base

\_\_\_\_ City Boundary

Parcels

IR/First Nations Lands

— Highways

### **CITY OF** SALMONARM