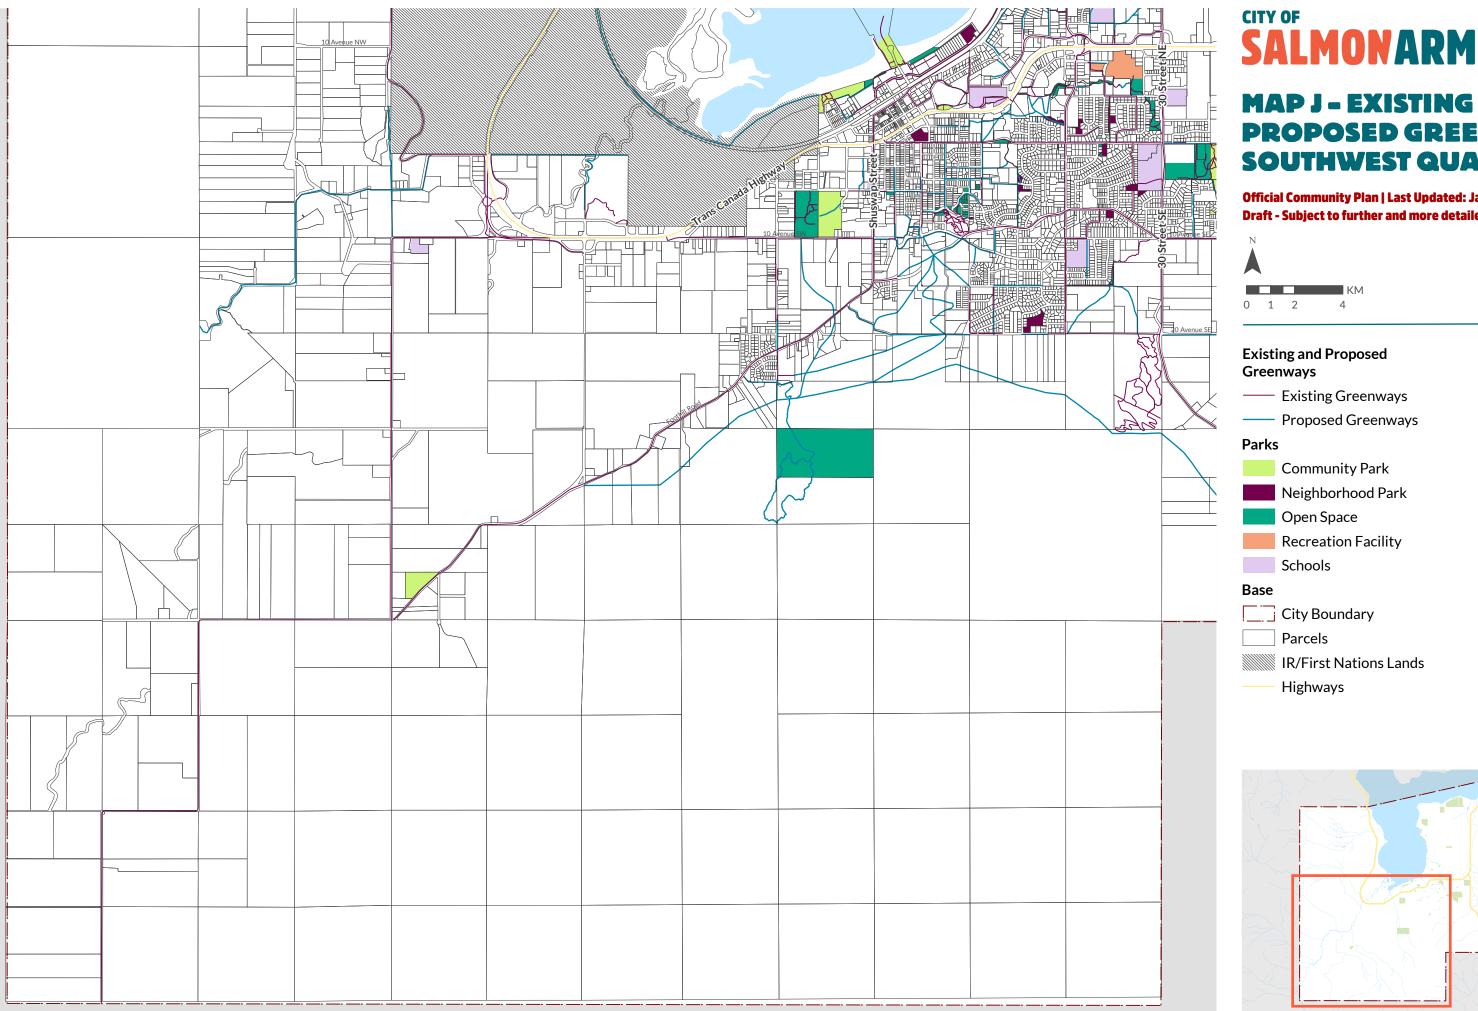

# MAP J - EXISTING AND PROPOSED GREENWAYS

Official Community Plan Last Updated: January 13, 2025

**Draft - Subject to further and more detailed review** 

### Existing and Proposed Greenways

- Existing Greenways
- Proposed Greenways
- Schools
- Community Park
- Neighborhood Park
- Open Space
- Recreation Facility

#### Base

- City Boundary
  - Parcels
- IR/First Nations Lands
- Highways