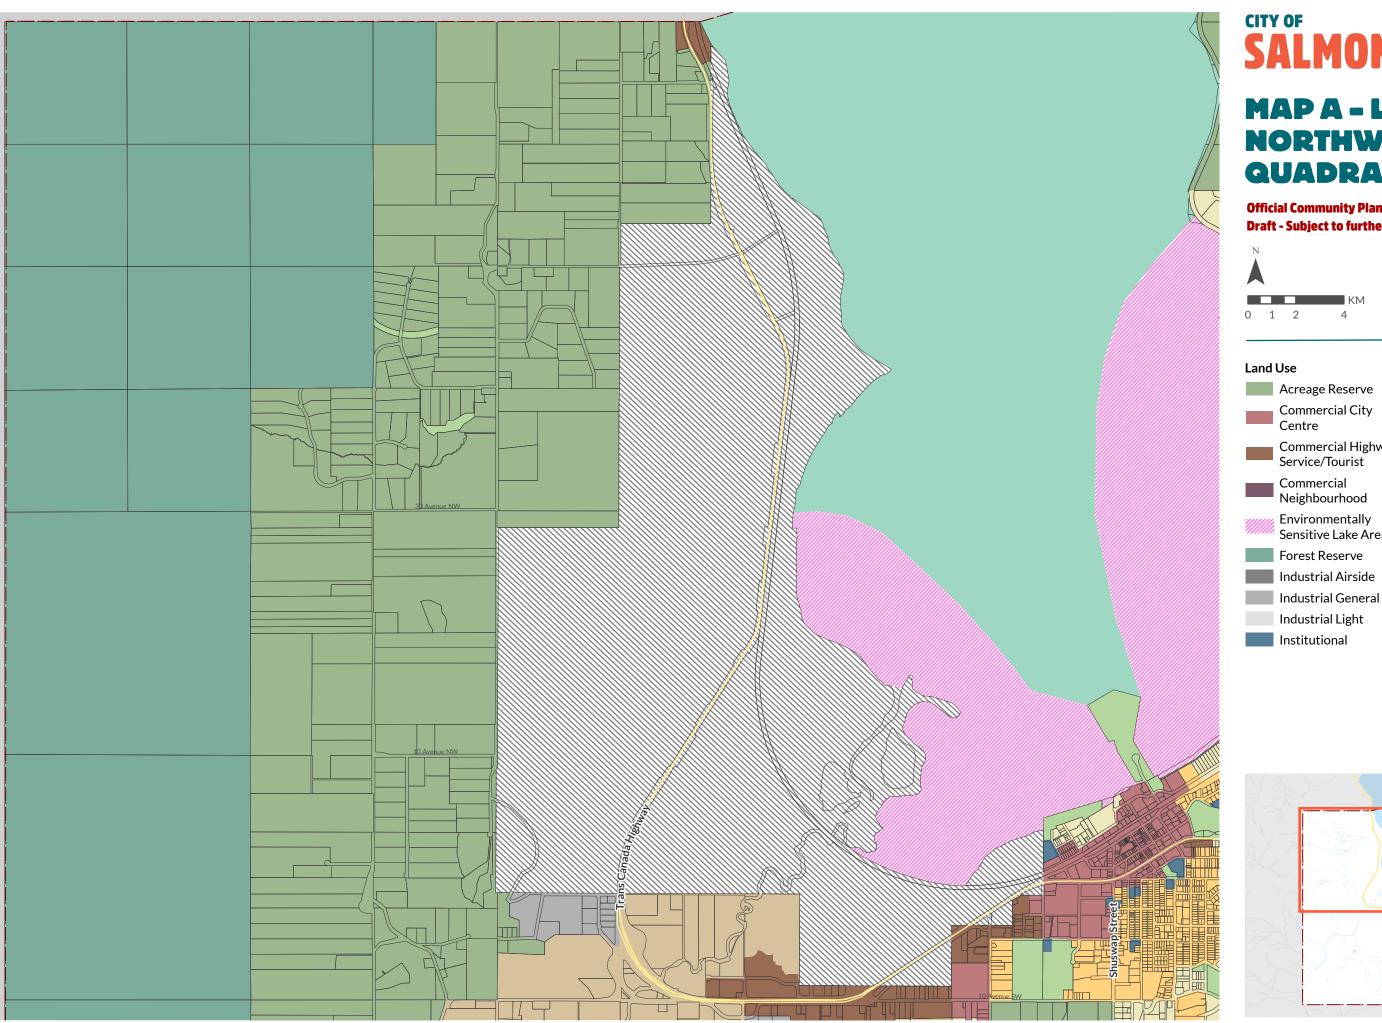

### **MAPA-LAND USE NORTHWEST QUADRANT**

Official Community Plan | Last Updated: January 13, 2025 Draft - Subject to further and more detailed review

IR/First Nations Lands

Lake Recreation

Highways

Industrial Light

#### **Land Use**

Acreage Reserve
Commercial City Centre
Commercial Highway Service/Tourist
Commercial Neighbourhood
Environmentally Sensitive Lake Areas

Forest Reserve
Industrial Airside

Industrial General

Industrial Light
Institutional

IR/First Nations Lands

Lake Recreation

Park

Residential High Density

Residential Medium Density

Salmon Valley Agriculture

#### Base

City Boundary

Parcels