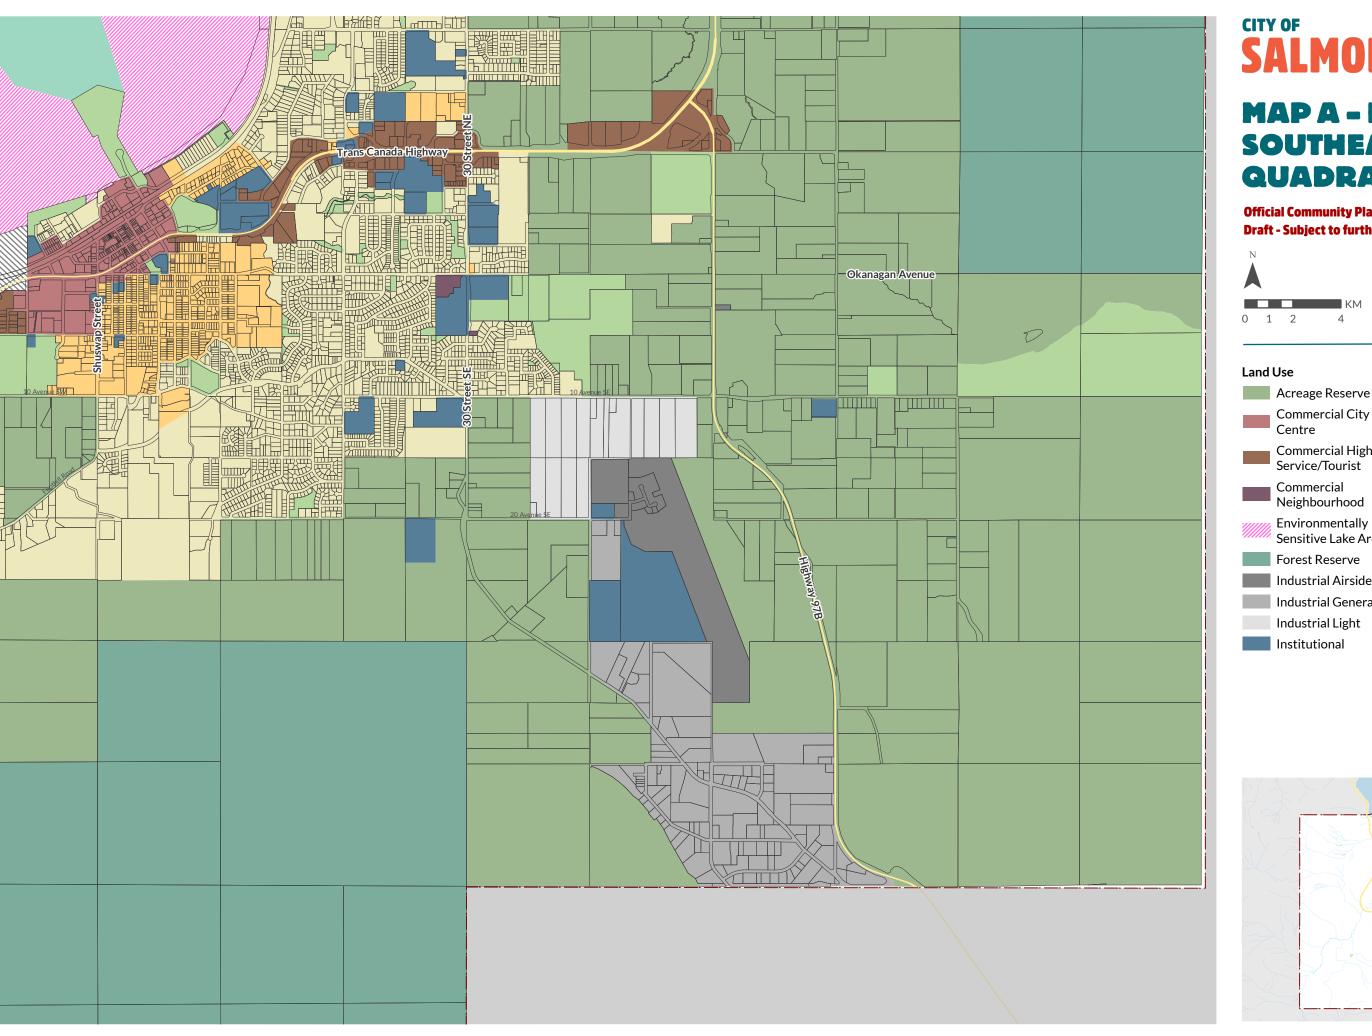

### **MAPA-LAND USE**

**Official Community Plan** 

Last Updated: January 13, 2025

**Draft - Subject to further and more detailed review** 

#### **Land Use**

Acreage Reserve
Commercial City Centre
Commercial Highway Service/Tourist
Commercial Neighbourhood
Environmentally Sensitive Lake Areas

Forest Reserve
Industrial Airside

Industrial General

Industrial Light
Institutional

IR/First Nations Lands

Lake Recreation

Park

Residential High Density

Residential Medium Density

Salmon Valley Agriculture

#### Base

City Boundary

Parcels