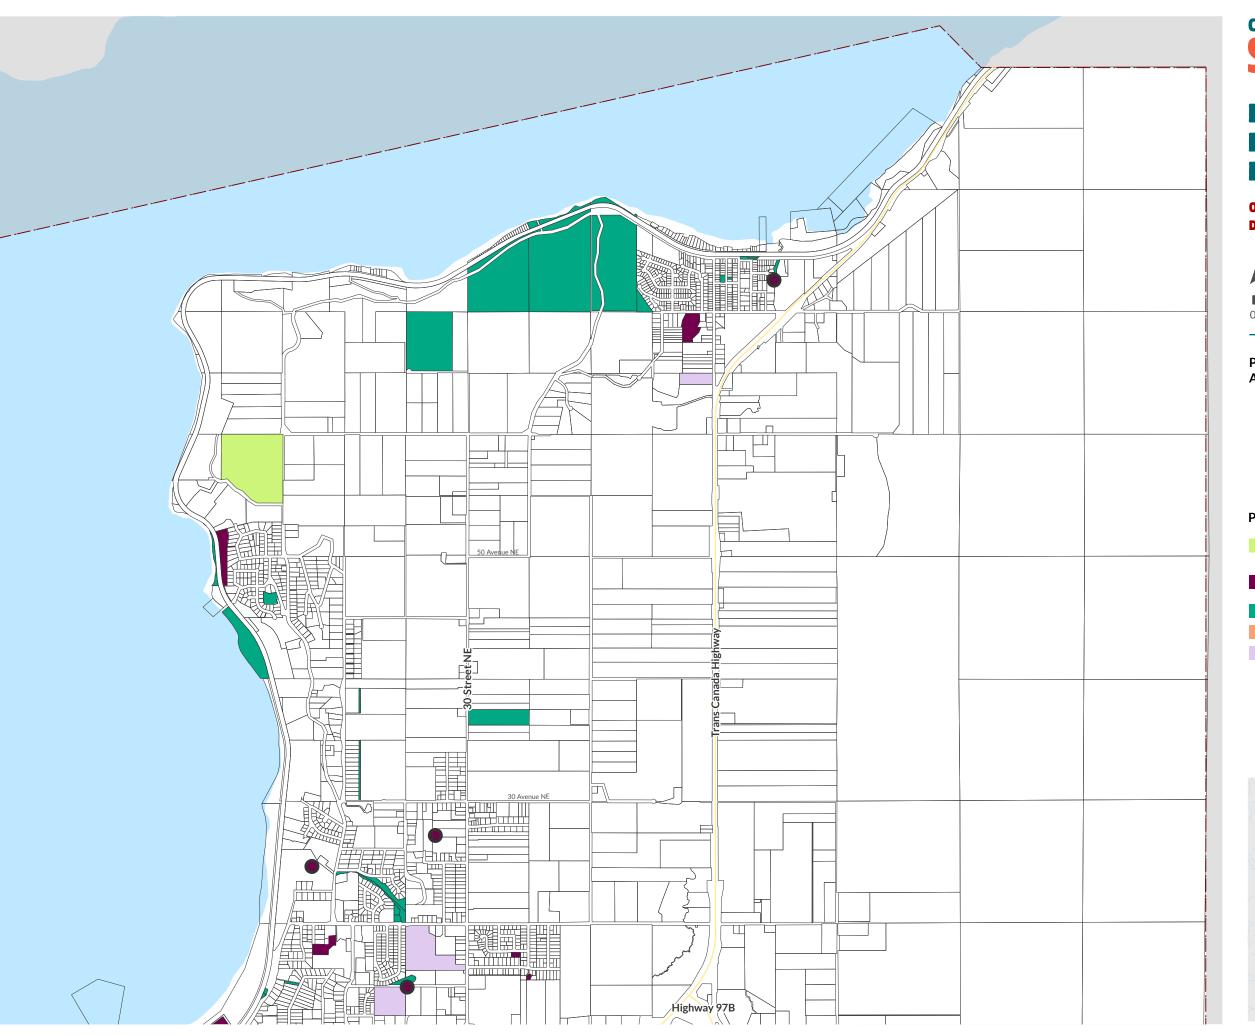

### **MAPI-EXISTING AND PROPOSED PARKLAND NORTHWEST QUADRANT**

Official Community Plan | Last Updated: January 13, 2025 Draft - Subject to further and more detailed review

### Existing and Proposed Parkland

Proposed Community

Park (approximate location)

Proposed

- Neighbourhood Park (approximate location)
- Schools

Existing Community
Park

Existing
Neighborhood Park

Open Space

Recreation Facility

#### Base

City Boundary

Parcels

IR/First Nations Lands

— Highways