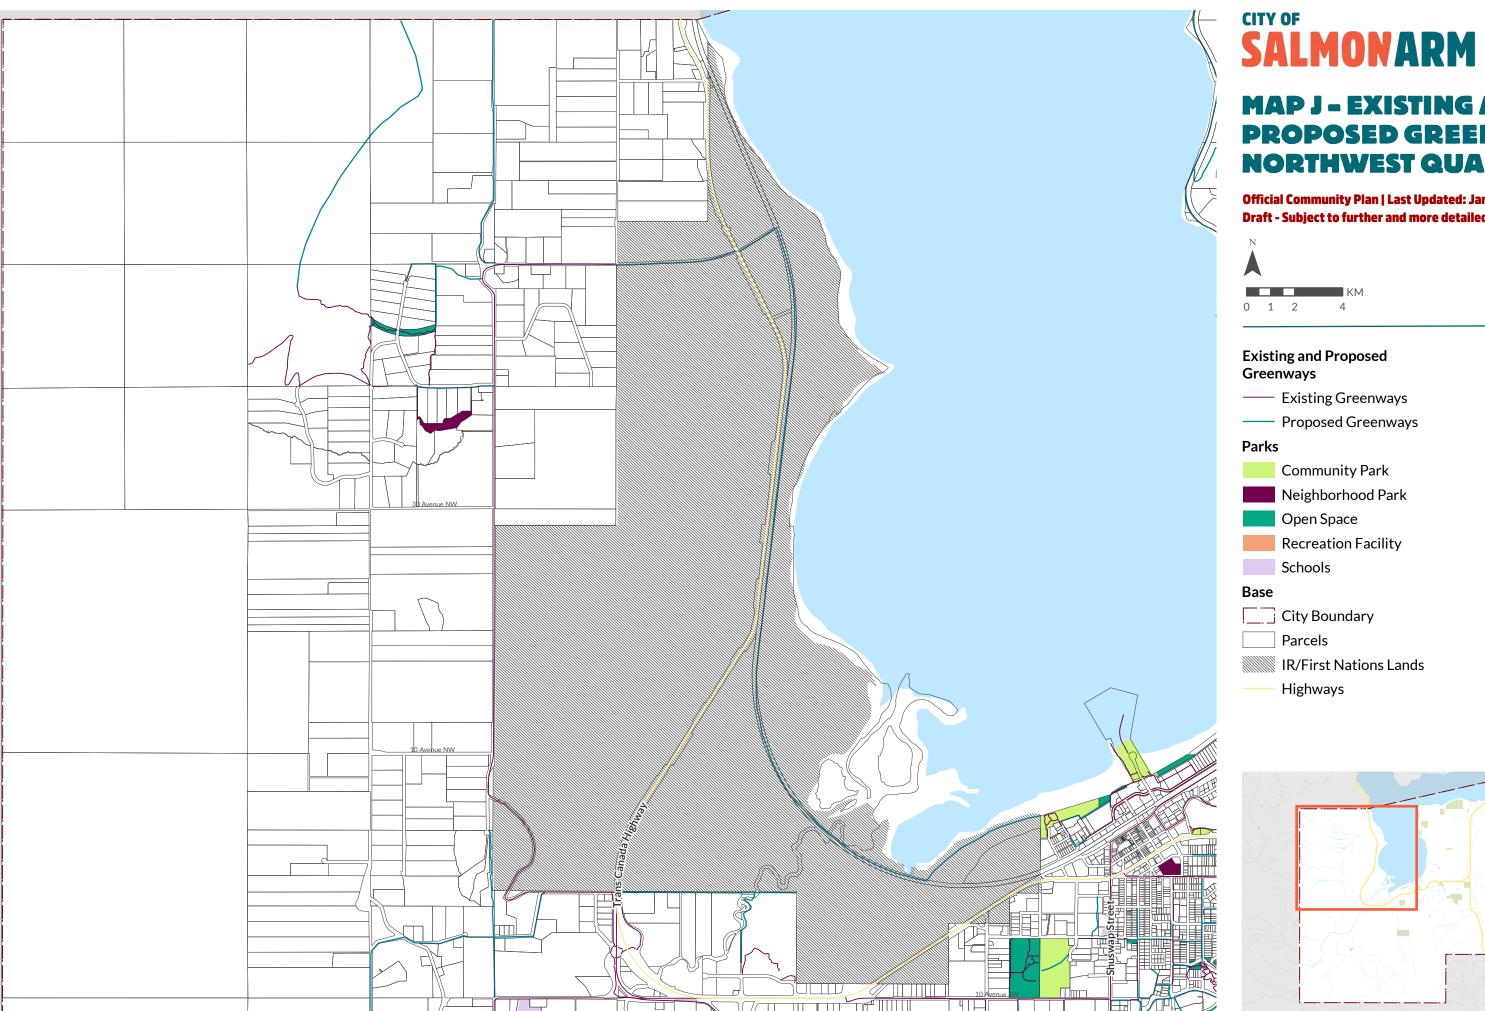

# MAP J - EXISTING AND PROPOSED GREENWAYS

Official Community Plan Last Updated: January 13, 2025

**Draft - Subject to further and more detailed review** 

### Existing and Proposed Greenways

- Existing Greenways
- Proposed Greenways
- Schools
- Community Park
- Neighborhood Park
- Open Space
- Recreation Facility

#### Base

- City Boundary
  - Parcels
- IR/First Nations Lands
- Highways