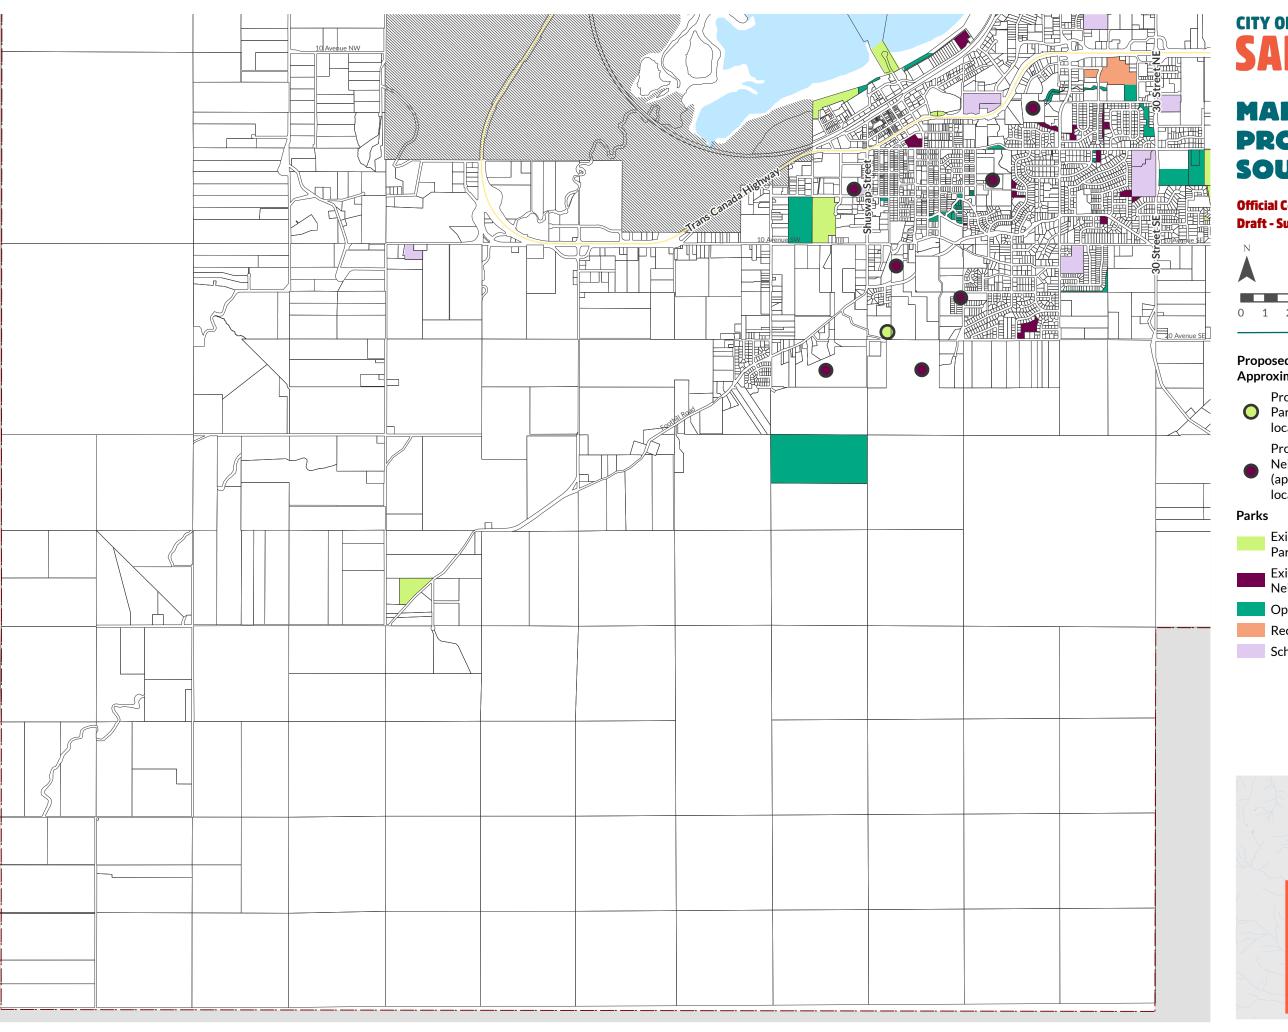

### **MAPI-EXISTING AND PROPOSED PARKLAND SOUTHEAST QUADRANT**

Official Community Plan | Last Updated: January 13, 2025 **Draft - Subject to further and more detailed review** 

#### Proposed Parks -**Approximate Location**

**Proposed Community** Park (approximate location)

> Proposed Neighbourhood Park (approximate

location)

**Existing Community** 

Existing Neighborhood Park

**Recreation Facility** 

Base

City Boundary

Parcels

IR/First Nations Lands