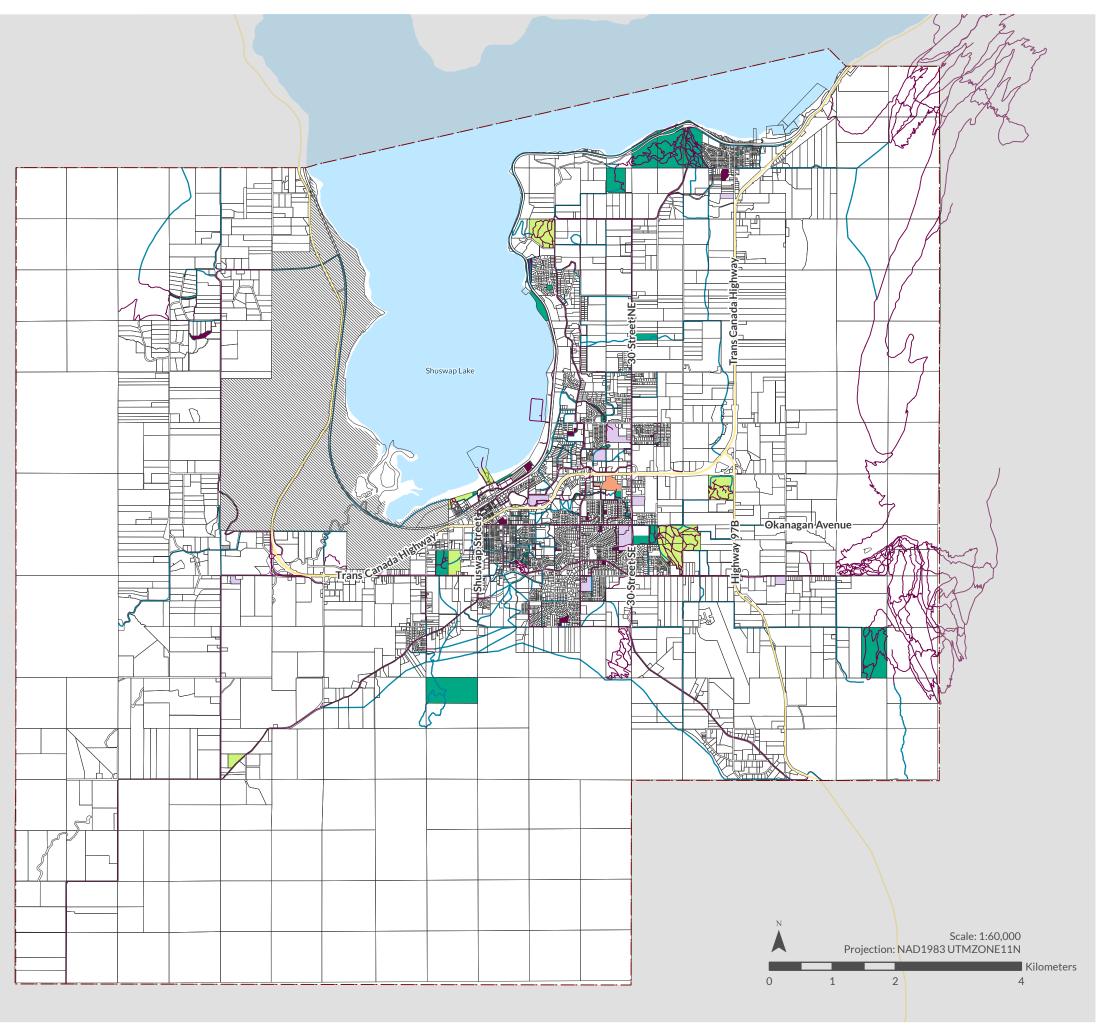

# MAPI - EXISTING AND PROPOSED PARKLAND

Official Community Plan Last Updated: January 13, 2025

Draft - Subject to further and more detailed review

### Existing and Proposed Parkland

Proposed Community

Park (approximate location)

Proposed

- Neighbourhood Park (approximate location)
- Schools

Existing Community
Park

Existing
Neighborhood Park

Open Space

Recreation Facility

#### Base

City Boundary

Parcels

IR/First Nations Lands

— Highways