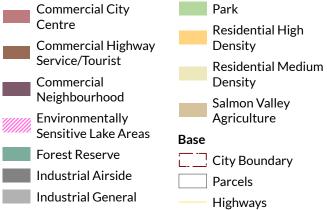

#### **Land Use**

Acreage Reserve
Commercial City Centre
Commercial Highway Service/Tourist
Commercial Neighbourhood
Environmentally Sensitive Lake Areas

Forest Reserve
Industrial Airside

Industrial General

Industrial Light
Institutional

IR/First Nations Lands

Lake Recreation

Park

Residential High Density

Residential Medium Density

Salmon Valley Agriculture

#### Base

City Boundary

Parcels