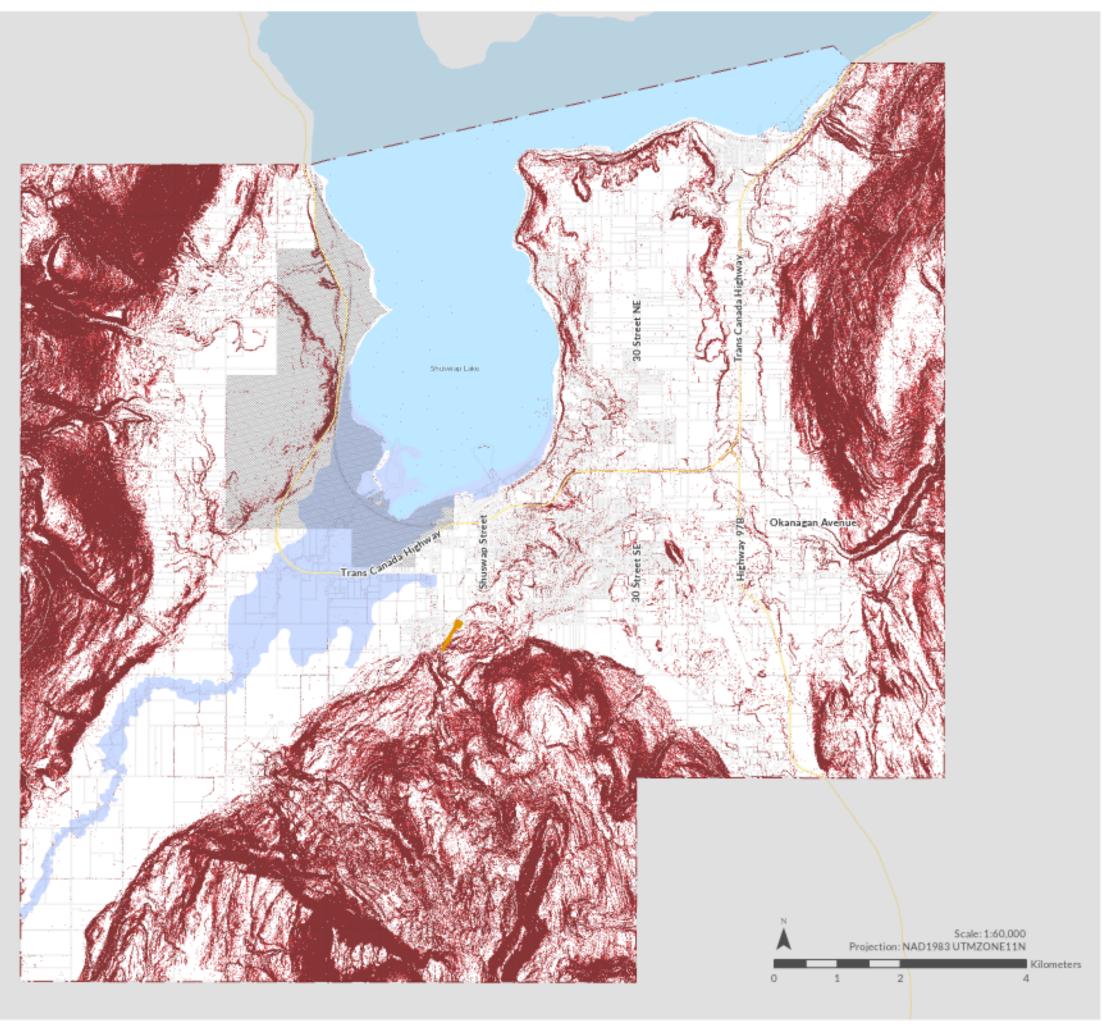

## MAP Q - POTENTIAL HAZARDS

Last Updated: January 13, 2025

Draft - Subject to further and more detailed review

#### Potential Hazards

200 Year Floodplain

Official Community Plan

Debris Hazard

Slope 20-30%

Slope >30%

#### Base

City Boundary

Parcels

IR/First Nations Lands