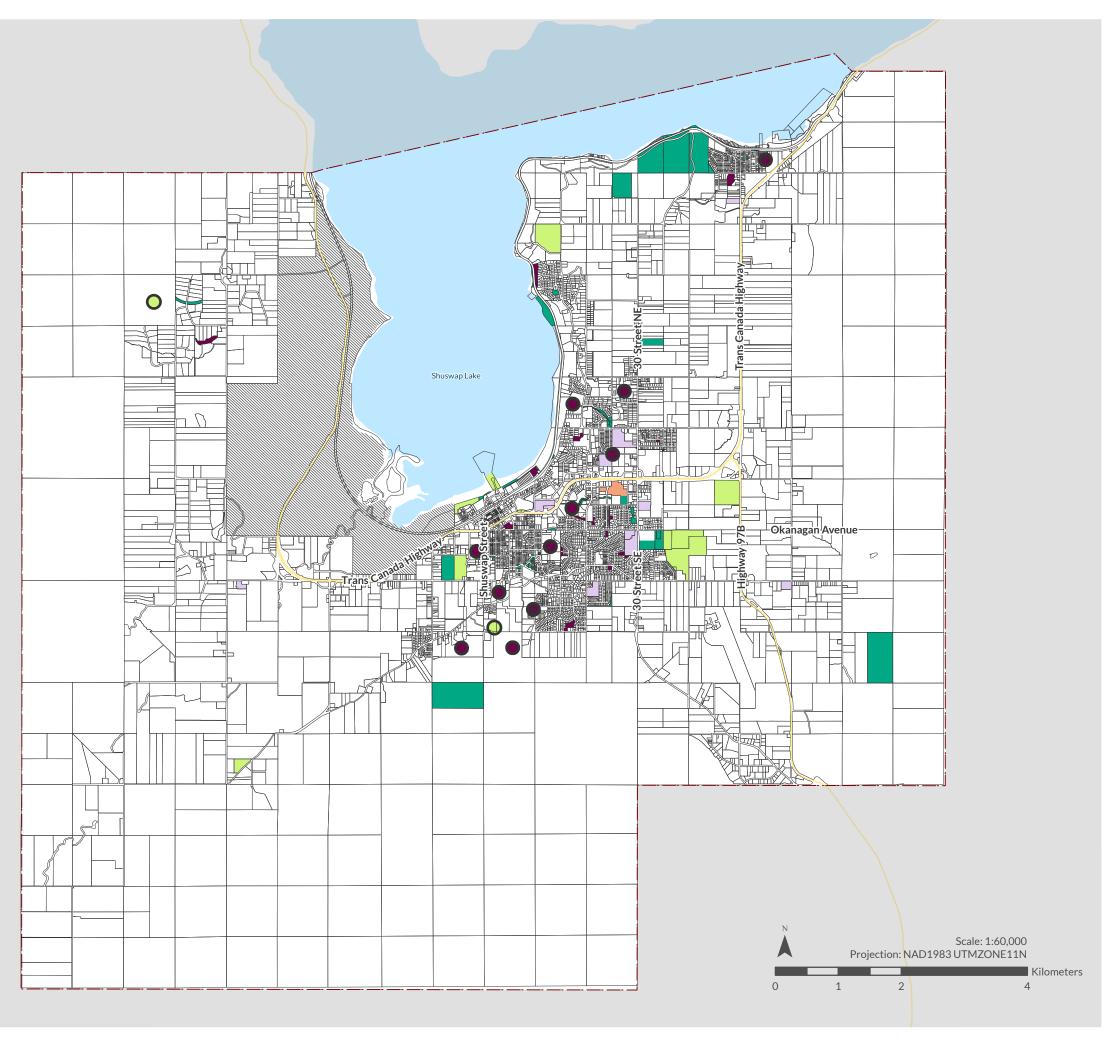

# MAPI - EXISTING AND PROPOSED PARKLAND

Official Community Plan Last Updated: January 13, 2025

Draft - Subject to further and more detailed review

### Existing and Proposed Parkland

Proposed Community

Park (approximate location)

Proposed

- Neighbourhood Park (approximate location)
- Schools

Existing Community
Park

Existing
Neighborhood Park

Open Space

Recreation Facility

#### Base

City Boundary

Parcels

IR/First Nations Lands

— Highways