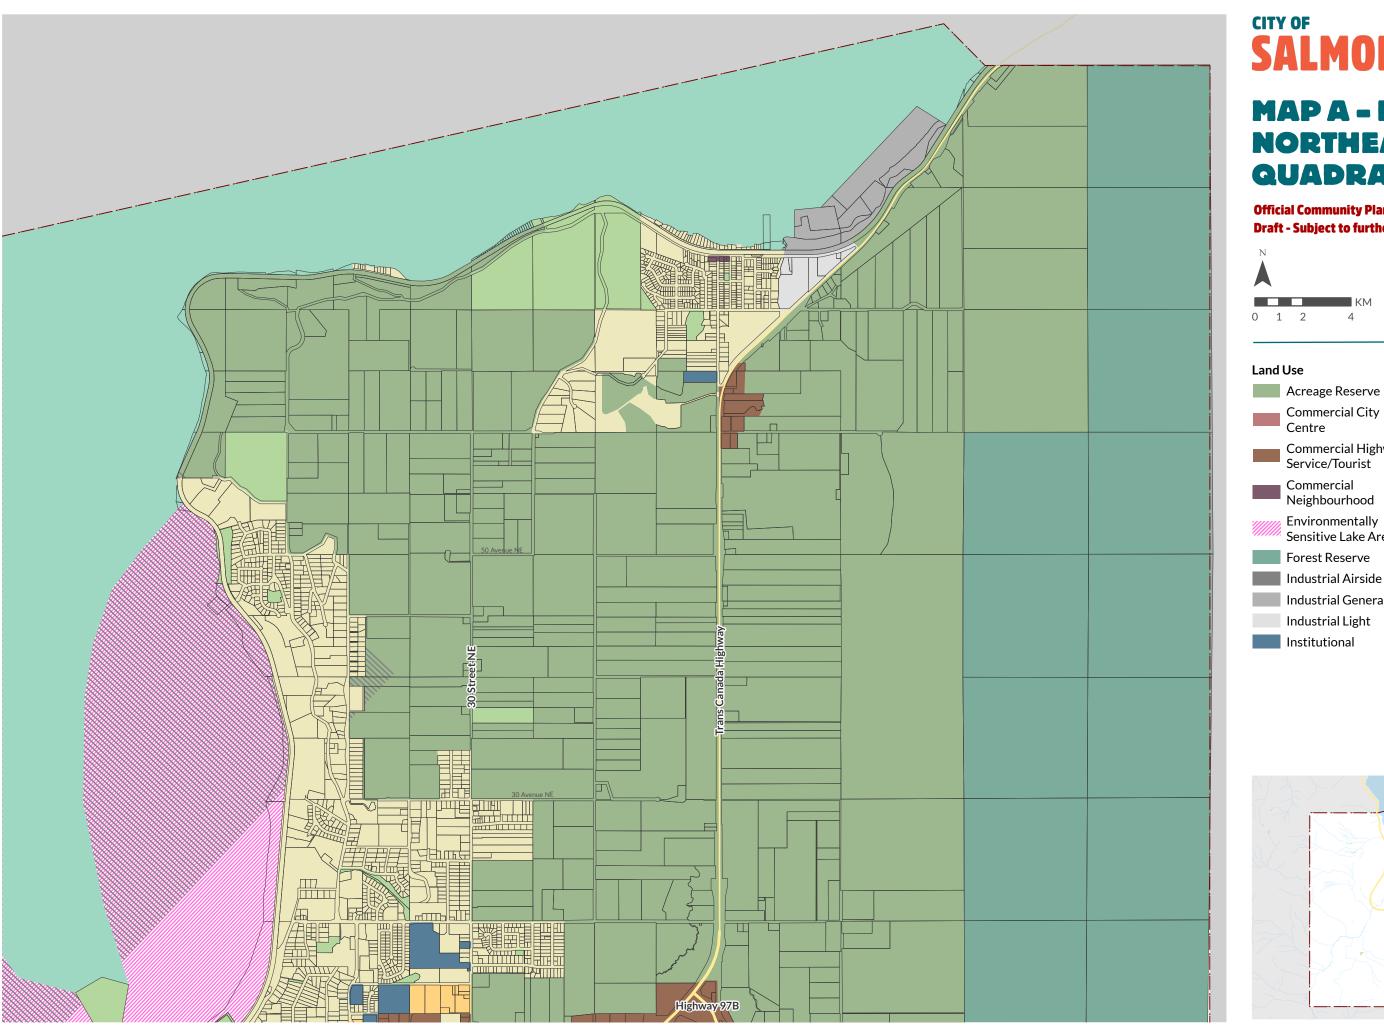

### **MAPA-LAND USE NORTHEAST QUADRANT**

Official Community Plan | Last Updated: January 13, 2025 Draft - Subject to further and more detailed review

Industrial Light Institutional

IR/First Nations Lands

Lake Recreation

#### **Land Use**

Acreage Reserve
Commercial City Centre
Commercial Highway Service/Tourist
Commercial Neighbourhood
Environmentally Sensitive Lake Areas

Forest Reserve
Industrial Airside

Industrial General

Industrial Light
Institutional

IR/First Nations Lands

Lake Recreation

Park

Residential High Density

Residential Medium Density

Salmon Valley Agriculture

#### Base

City Boundary

Parcels