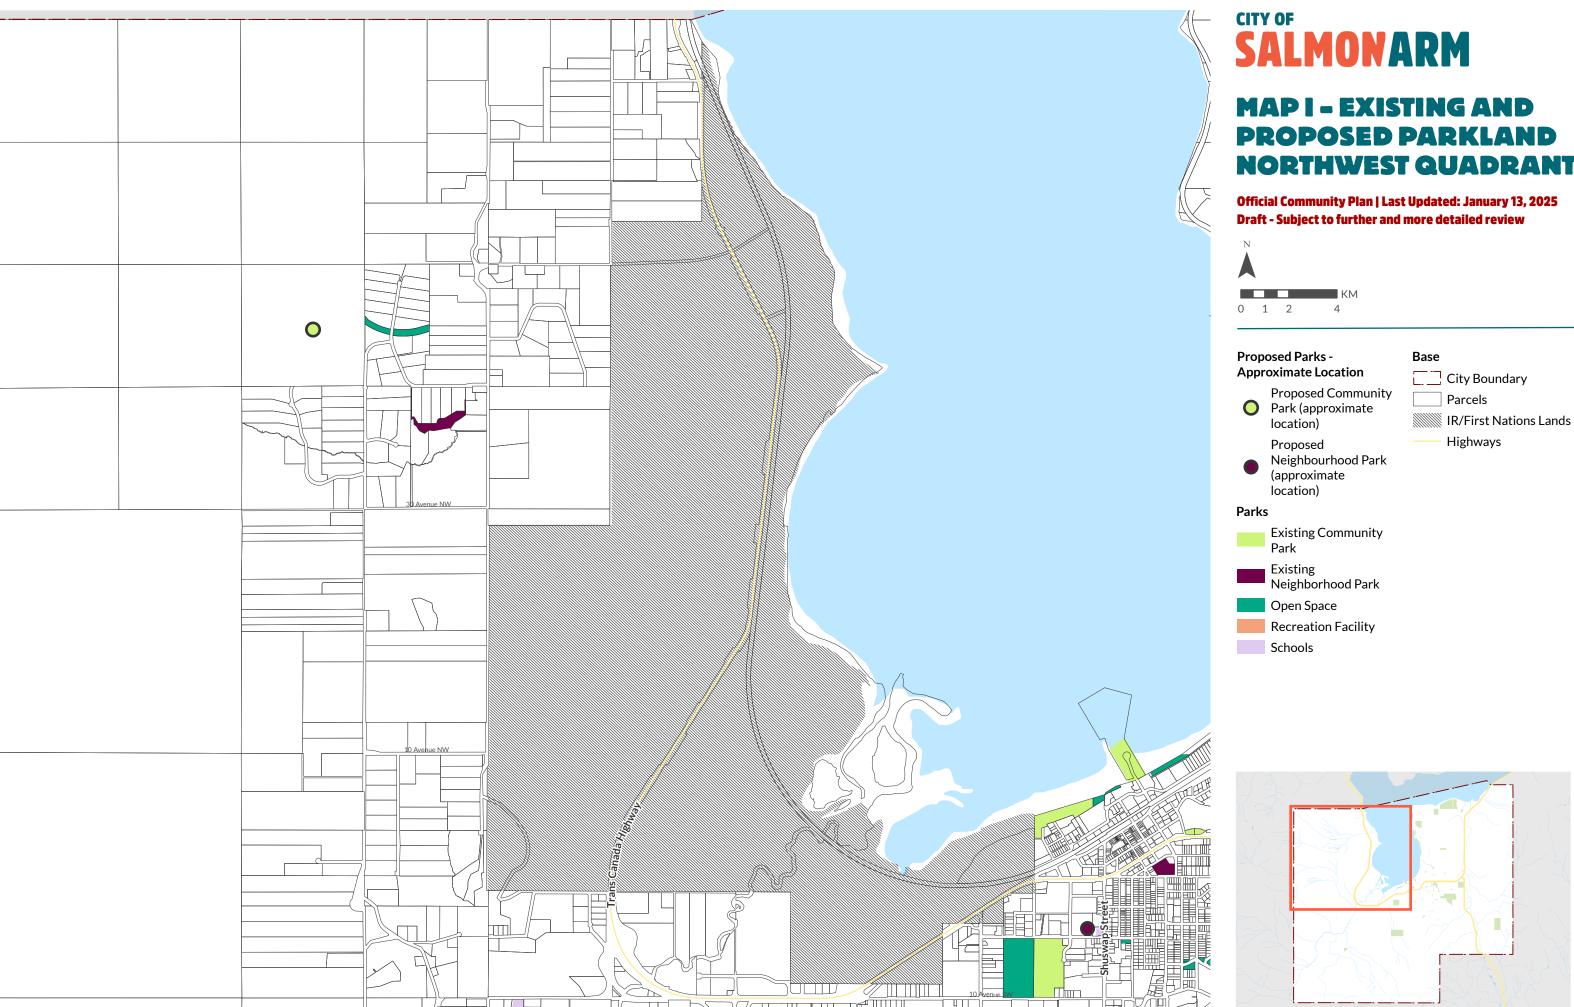

### **MAPI-EXISTING AND PROPOSED PARKLAND NORTHWEST QUADRANT**

Official Community Plan | Last Updated: January 13, 2025 Draft - Subject to further and more detailed review

### Existing and Proposed Parkland

Proposed Community

Park (approximate location)

Proposed

- Neighbourhood Park (approximate location)
- Schools

Existing Community
Park

Existing
Neighborhood Park

Open Space

Recreation Facility

#### Base

City Boundary

Parcels

IR/First Nations Lands

— Highways