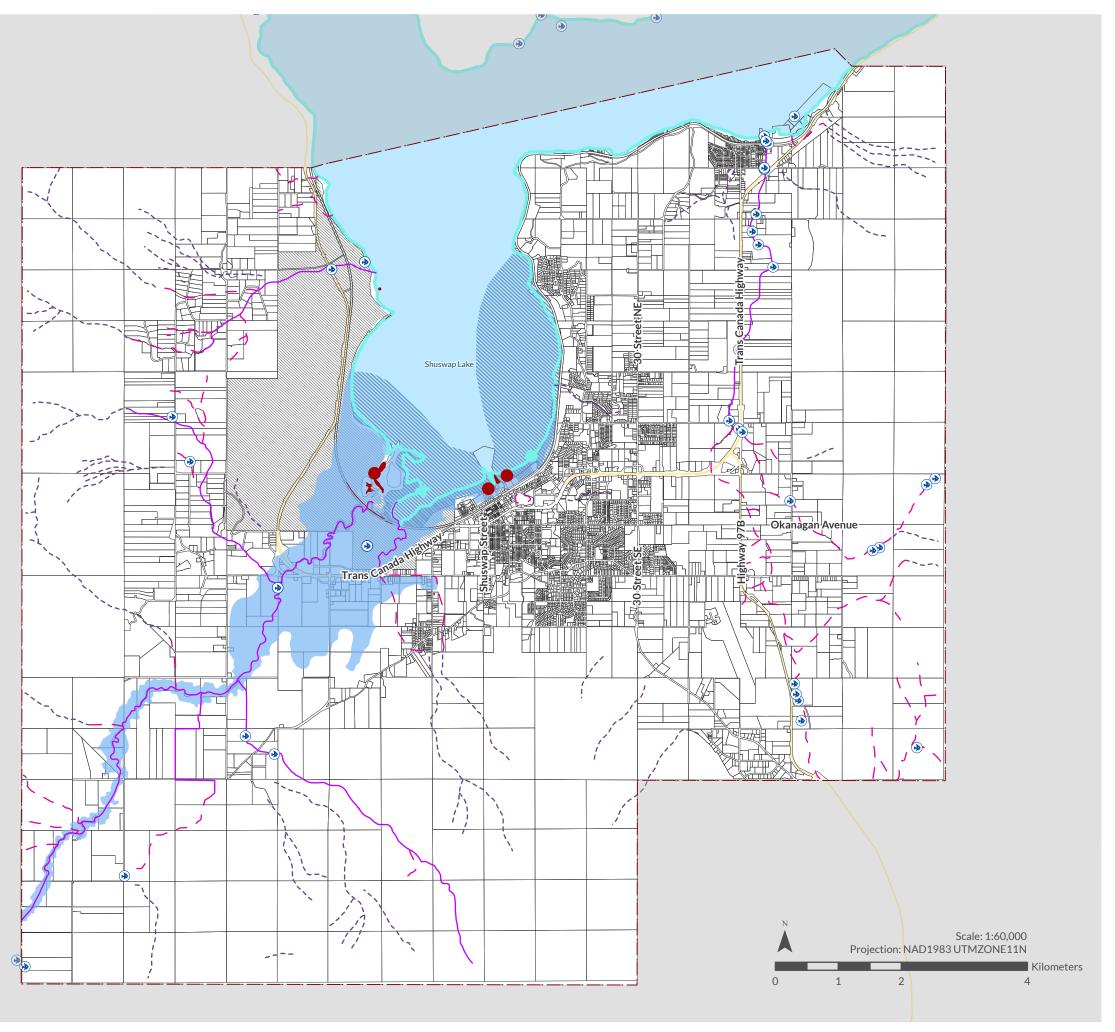

## MAP K - COMMUNITY FACILITIES

Official Community Plan Last Updated: January 13, 2025

**Draft - Subject to further and more detailed review** 

#### **Community Facilities**

- Airport
- Ambulance
- Art Gallery
- Fire
- © Police
- Cemetery
- Health
- Library
- Marina / Boat Launch;Boat Launch
- Municipal
- Post Office
- Recreation
- School
- Rescue Unit
- Regional Landfill

#### Base

\_\_\_\_ City Boundary

Parcels

IR/First Nations Lands

— Highways

### **CITY OF** SALMONARM