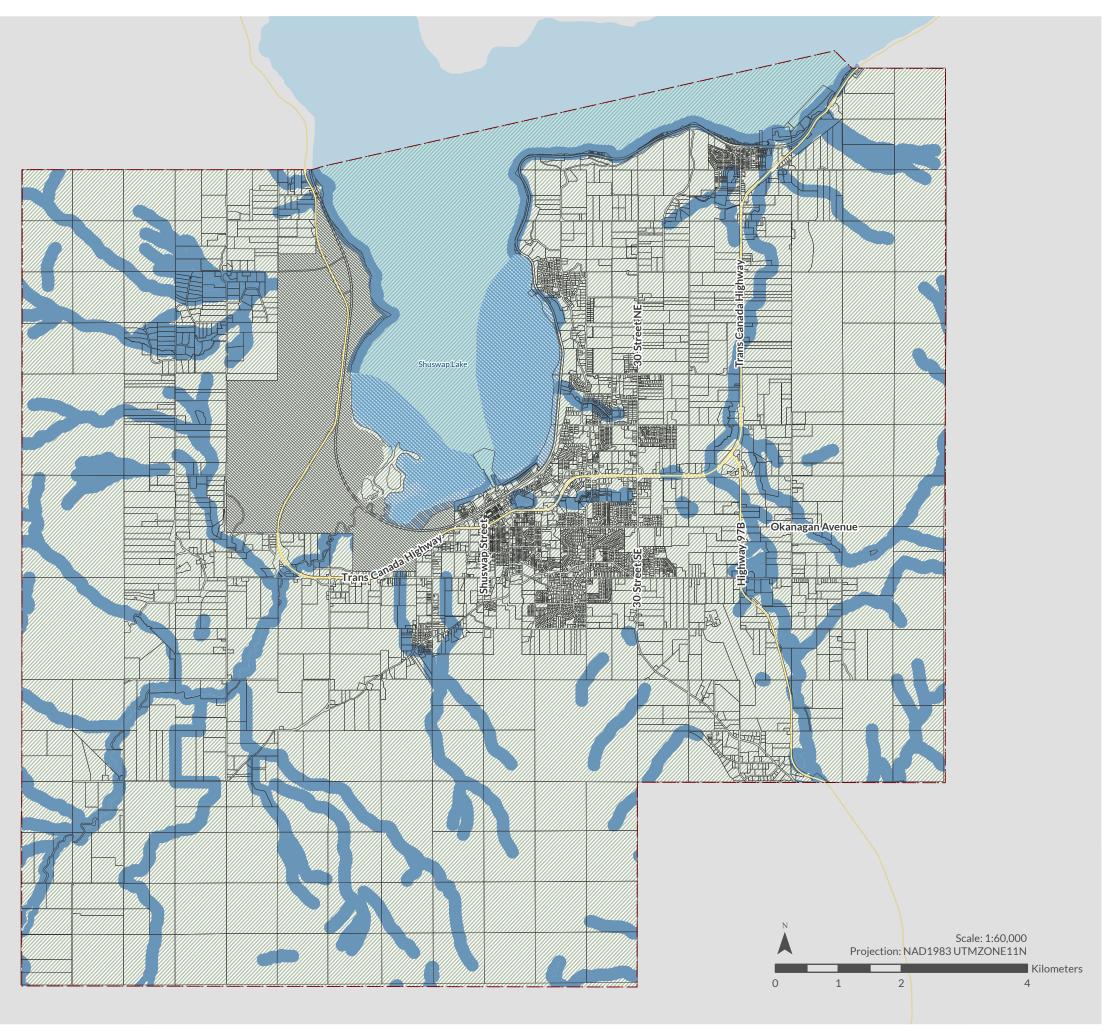

## MAP Q - POTENTIAL HAZARDS

Last Updated: January 13, 2025

Draft - Subject to further and more detailed review

#### Potential Hazards

200 Year Floodplain

Official Community Plan

Debris Hazard

Slope 20-30%

Slope >30%

#### Base

City Boundary

Parcels

IR/First Nations Lands