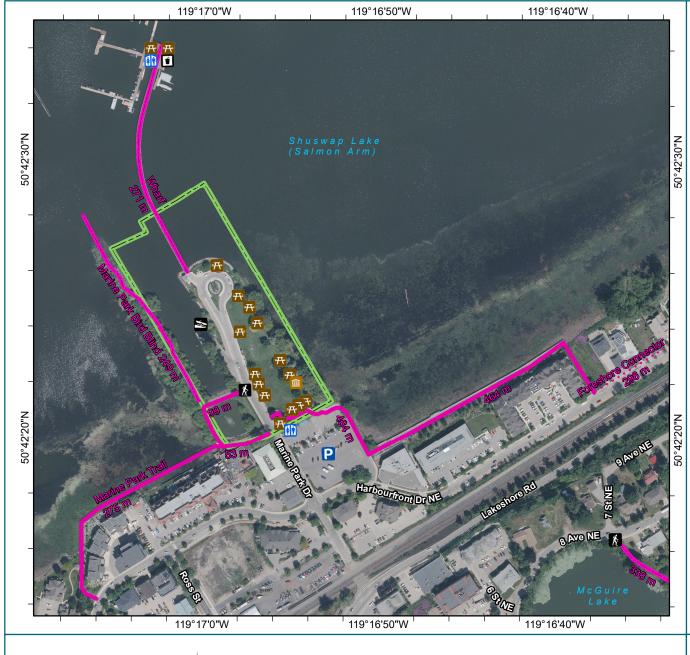

## Marine Peace Park Salmon Arm Wharf

750 Marine Park Drive NE

The field map contains information that has been compiled by the

City of Salmon Arm using data that is believed to be accurate.

SALMONARM

Trailhead

Pavillion & Stage

Trail

**Boat Launch** 

Washroom

Concession

· · · Trail Connection

Parking

Picnic Table

However, caution should be exercised as deficiencies, errors or omissions may be present. The City of Salmon Arm distributes this material without warranties of any kind, expressed or implied, including but not limited to warranties of suitability of particular Marine Peace Park purpose or use.

50 **LLLL** Meters

Printed: Aug 2024