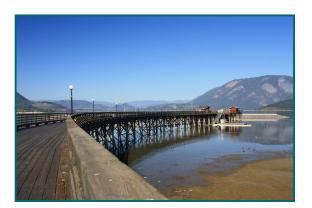

## Marine Peace Park Salmon Arm Wharf

750 Marine Park Drive NE

The field map contains information that has been compiled by the

City of Salmon Arm using data that is believed to be accurate.

SALMONARM

Trailhead