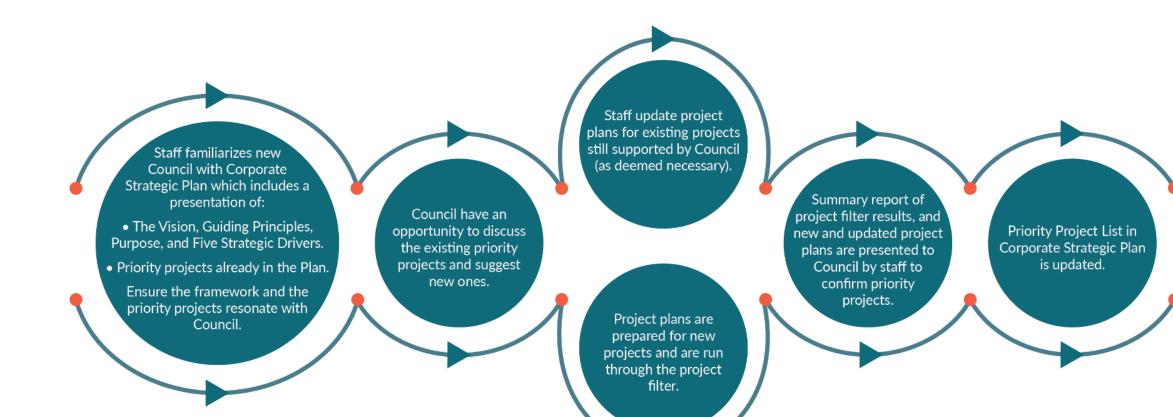

Over time, it is important to periodically check in to make sure that our priority projects accurately reflect our community's evolving priorities. Updating the Corporate Strategic Plan provides the opportunity to assess the progress our City has made on key projects from the previous Strategic Plan (developed in 2013) and to plan for future projects which align with the City's vision and priorities for the next 10 years. Of the 25 projects included in our 2013 Corporate Strategic Plan, 24 were completed or are well underway, with many projects nearing completion much earlier than originally anticipated.

### **EXECUTIVE SUMMARY**

A collaborative and integrated approach has been taken in developing the City of Salmon Arm Corporate Strategic Plan (Plan) to ensure it accurately reflects the needs and interests of City Council, staff, and the community. This Plan is an update to the 2013 Corporate Strategic Plan, so key components such as the vision, guiding principles, and five strategic drivers have been revisited to ensure that they align with present-day values and context. City Council and staff collaborated over many months and invited input from the community through a survey to better understand the project priorities of Salmon Arm's residents.

This updated Plan provides a revised list of Priority Projects to be undertaken over the next 10 years. It also outlines the overall process to establish this list of projects. The Plan considers the efforts and resources required to deliver on the City's core services, while also taking into consideration how these Priority Projects relate to other support services that are provided by other levels of government and organizations within the community.

The Plan includes a practical toolkit that will assist with decision making, prioritization of initiatives, and detailed project planning. The Plan is a living document that will be updated on an on-going basis as shorter term projects are completed, new priorities and projects arise, and new Councils are elected.