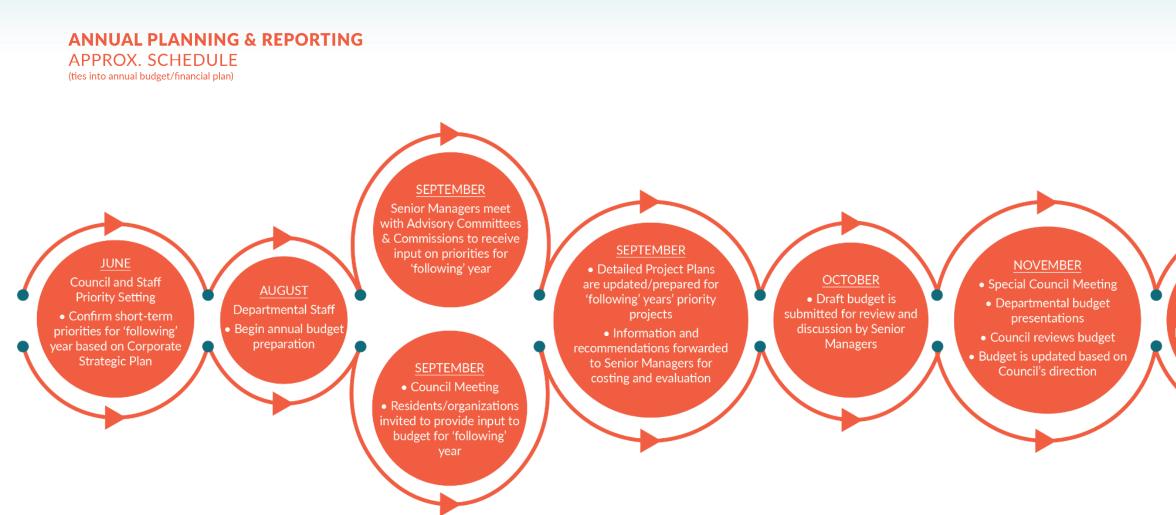

The two-page summary on the following page provides a snapshot of the key elements of the Corporate Strategic Plan and a list of the key projects along with the resources (i.e., capital, staff resources) required to deliver on these projects and initiatives.