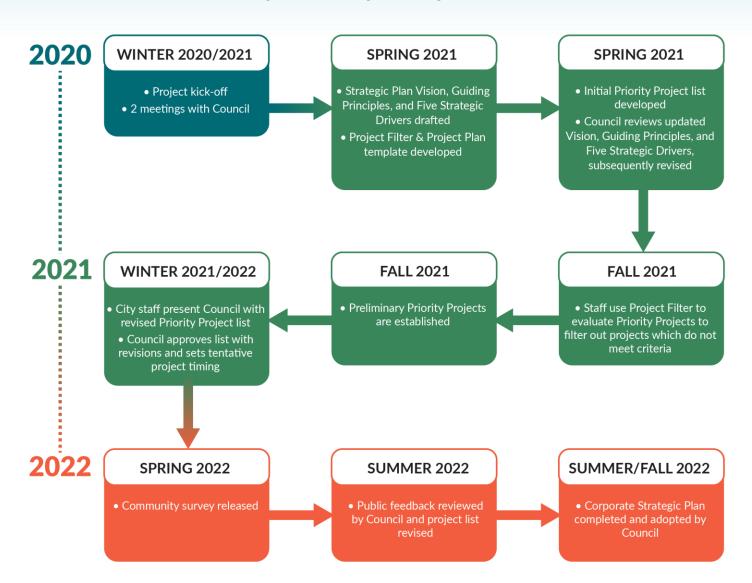

Over time, it is important to periodically check in to make sure that our priority projects accurately reflect our community's evolving priorities. Updating the Corporate Strategic Plan provides the opportunity to assess the progress our City has made on key projects from the previous Strategic Plan (developed in 2013) and to plan for future projects which align with the City's vision and priorities for the next 10 years. Of the 25 projects included in our 2013 Corporate Strategic Plan, 24 were completed or are well underway, with many projects nearing completion much earlier than originally anticipated.

### **EXECUTIVE SUMMARY**

A collaborative and integrated approach has been taken in developing the City of Salmon Arm Corporate Strategic Plan (Plan) to ensure it accurately reflects the needs and interests of City Council, staff, and the community. This Plan is an update to the 2013 Corporate Strategic Plan, so key components such as the vision, guiding principles, and five strategic drivers have been revisited to ensure that they align with present-day values and context. City Council and staff collaborated over many months and invited input from the community through a survey to better understand the project priorities of Salmon Arm's residents.

This updated Plan provides a revised list of Priority Projects to be undertaken over the next 10 years. It also outlines the overall process to establish this list of projects. The Plan considers the efforts and resources required to deliver on the City's core services, while also taking into consideration how these Priority Projects relate to other support services that are provided by other levels of government and organizations within the community.