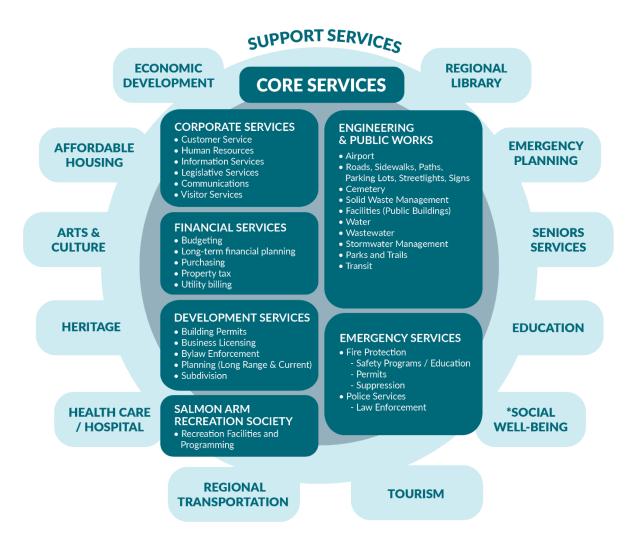

This updated Plan provides a revised list of Priority Projects to be undertaken over the next 10 years. It also outlines the overall process to establish this list of projects. The Plan considers the efforts and resources required to deliver on the City's core services, while also taking into consideration how these Priority Projects relate to other support services that are provided by other levels of government and organizations within the community.