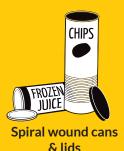

# **ACCEPTED**

Rigid plastic containers & packaging

Metal & foil containers, lids & foil wrap

Cardboard & pulp cartons, paper cups

Cardboard boxes flatten & stack large boxes, cut or fold to 30"x 30" max, do not tie