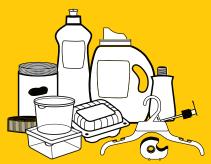

# **ACCEPTED**

Rigid plastic containers & packaging

Metal & foil containers, lids & foil wrap

Cardboard & pulp cartons, paper cups

Cardboard boxes flatten & stack large boxes, cut or fold to 30"x 30" max, do not tie

### PLEASE RINSE CONTAINERS, LIDS & WRAP

NO tissues, paper towels, napkins or soiled paper/cardboard.
Put these items in your FOOD WASTE.