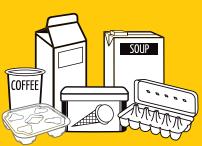

# **ACCEPTED**

Rigid plastic containers & packaging

Metal & foil containers, lids & foil wrap

Cardboard & pulp cartons, paper cups

Cardboard boxes flatten & stack large boxes, cut or fold to 30"x 30" max, do not tie