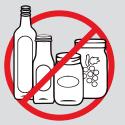

## **NOT ACCEPTED**

Glass

Stretchy plastic packaging & wrap<sup>1</sup>

Take these items to a Recycle BC Depot

<sup>1</sup>These types of plastics are called "flexible plastics" and go in the same bin at the depot