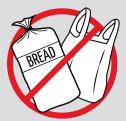

### PLEASE RINSE CONTAINERS, LIDS & WRAP

NO tissues, paper towels, napkins or soiled paper/cardboard.
Put these items in your FOOD WASTE.