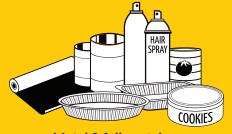

## **NOT ACCEPTED**

Glass

Stretchy plastic packaging & wrap<sup>1</sup>

Take these items to a Recycle BC Depot

<sup>1</sup>These types of plastics are called "flexible plastics" and go in the same bin at the depot

**Foam** 

Crinkly plastic packaging & wrap<sup>1</sup>

Hazardous waste

Kitchenware

<sup>2</sup> Drop-off recycling or donation options are available for most of these items

**Books & Binders** 

Electrical & Electronic Items