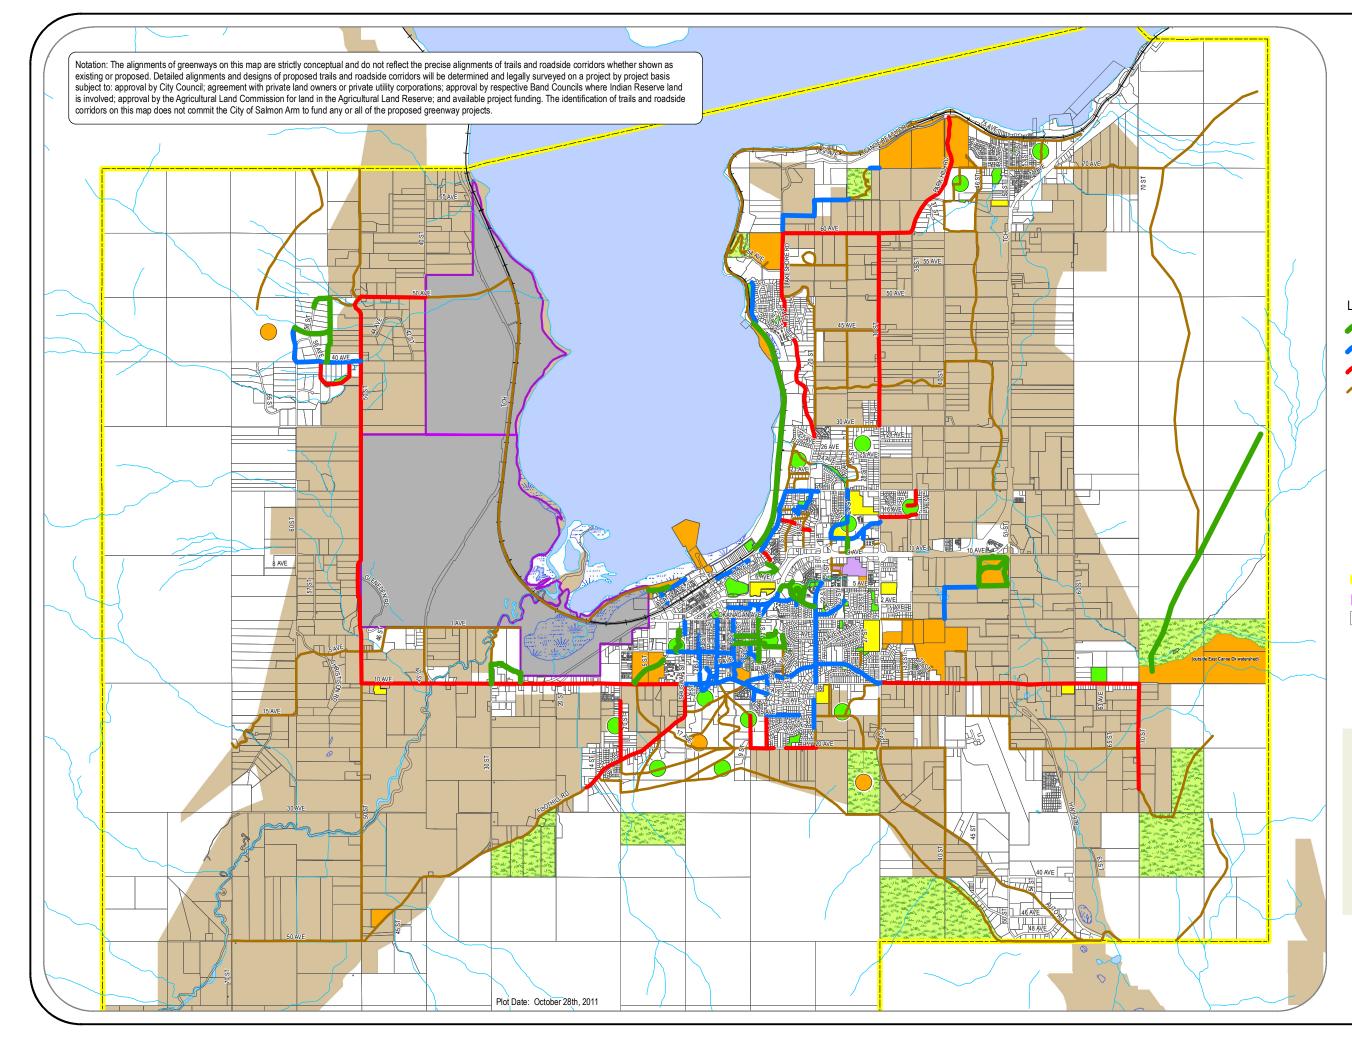

## Map 3: Greenway Priorities

## Legend

|              | Short Term (within 5 years)                    |
|--------------|------------------------------------------------|
|              | Medium Term (within 10 years)                  |
|              | Long Term (within 25 years)                    |
|              | Priority for Future Consideration              |
| $\bigcirc$   | Proposed Community Park (Approx. Location)     |
|              | Proposed Neighbourhood Park (Approx. Location) |
|              | Community Park                                 |
|              | Neighbourhood Park                             |
|              | Open Space                                     |
|              | Indoor Recreation Facilities                   |
| -            | Schools                                        |
|              | Agricultural Land Reserve                      |
| <del>.</del> | City Boundary                                  |
|              | Indian Reserves                                |
|              | Parcels                                        |
|              |                                                |