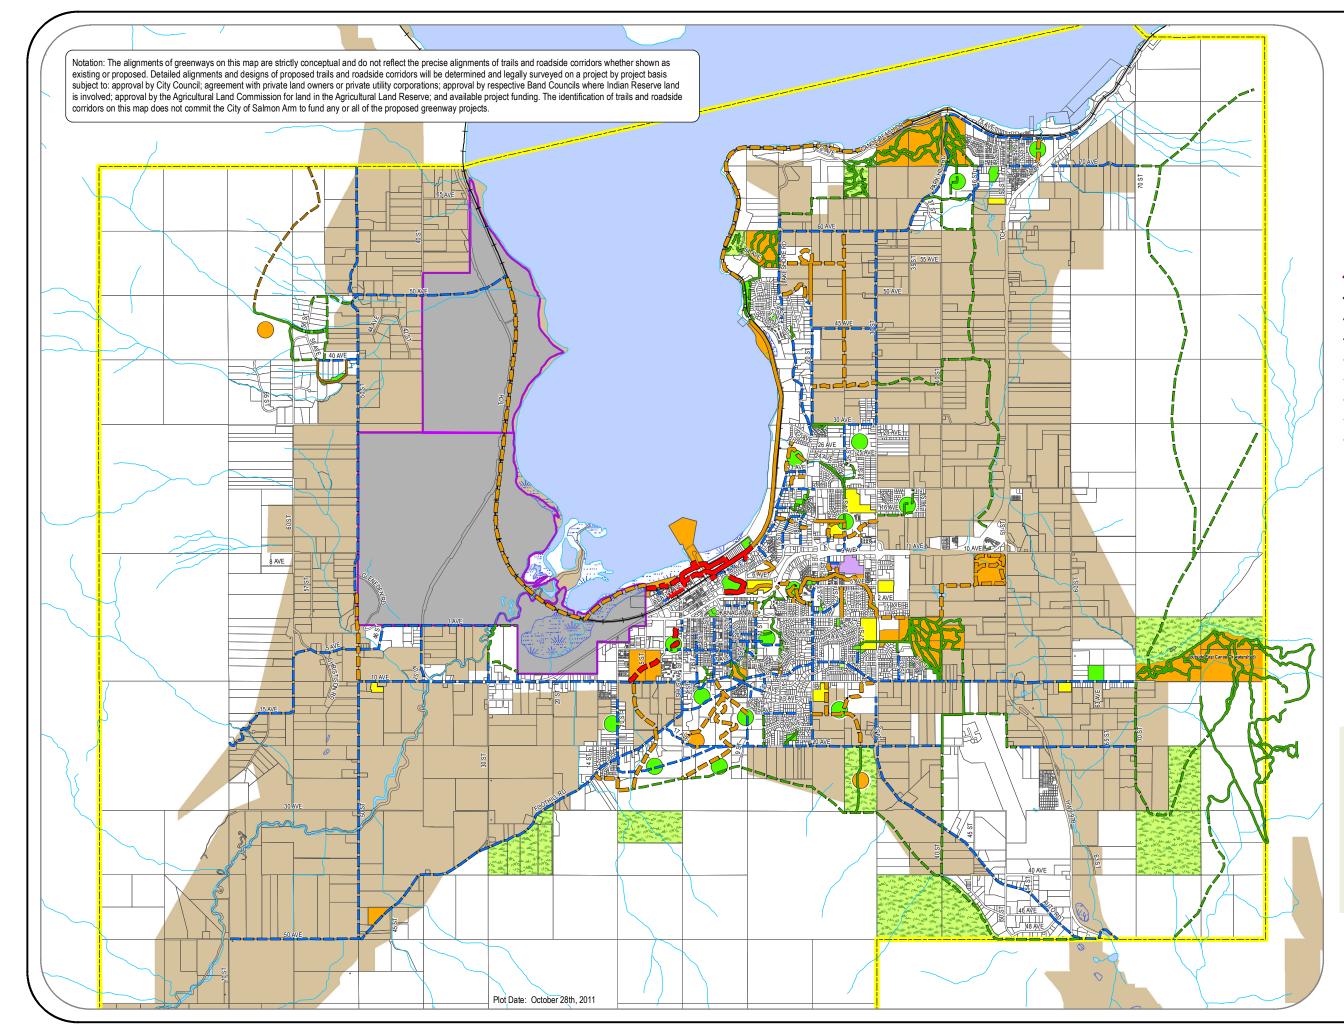

## Map 2: Existing and Proposed Greenways

## Legend

|                                            | Major Urban Connection - Existing Type 1       |
|--------------------------------------------|------------------------------------------------|
|                                            | Major Urban Connection - Proposed Type 1       |
|                                            | Multi-use Connector - Existing Type 2          |
| /                                          | Multi-use Connector - Proposed Type 2          |
|                                            | Natural Area or Park - Existing Type 3         |
|                                            | Natural Area or Park - Proposed Type 3         |
|                                            | Lower Use Natural Area - Existing Type 4       |
|                                            | Lower Use Natural Area - Proposed Type 4       |
|                                            | Roadside Corridor - Proposed Type 6            |
| $\bigcirc$                                 | Proposed Community Park (Approx. Location)     |
| $\bigcirc$                                 | Proposed Neighbourhood Park (Approx. Location) |
|                                            | Community Park                                 |
|                                            | Neighbourhood Park                             |
|                                            | Open Space                                     |
|                                            | Indoor Recreation Facilities                   |
| <mark>ر</mark>                             | Schools                                        |
|                                            | Agricultural Land Reserve                      |
| 12                                         |                                                |
| <u><u><u></u></u><u></u><u></u><u></u></u> | City Boundary                                  |
|                                            | City Boundary<br>Indian Reserves               |