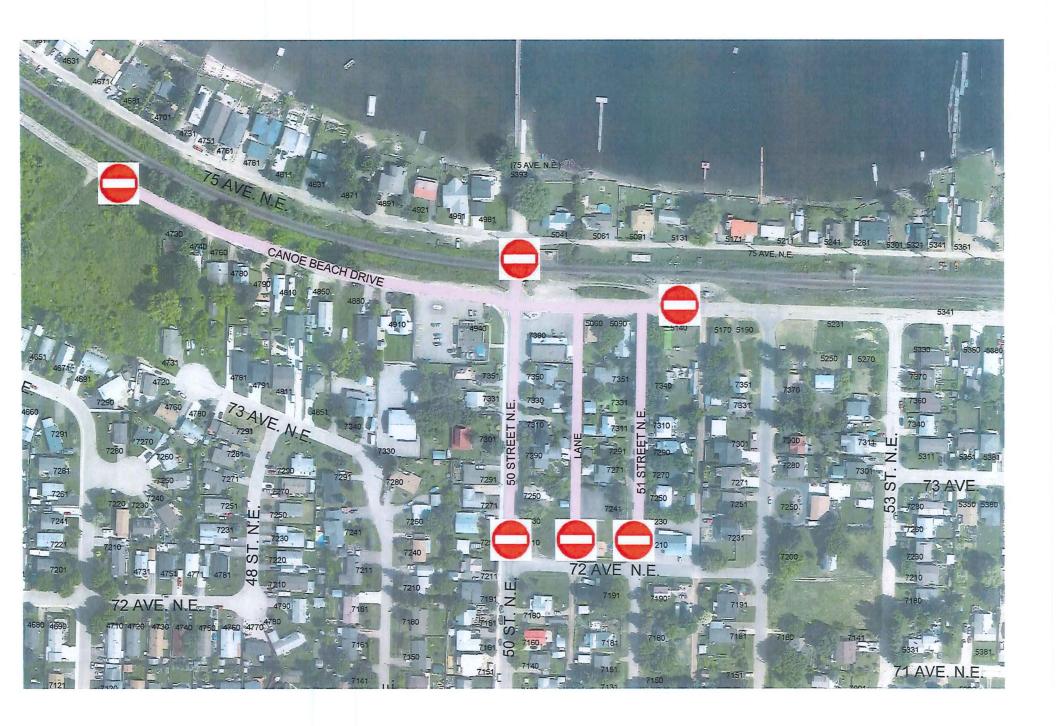

#### 14. PRESENTATIONS

1. R. Smith, President - Daybreak Club, Rotary Club of Salmon Arm - Rotary Legacy
Project - Canoe Beach Swim Jetty Dock

Rich Smith and Chris Davis outlined the Daybreak Club's request to participate in the Canoe Beach redevelopment project and to install a Rotary Swimming Dock at Canoe Beach. They were available to answer questions from Council.