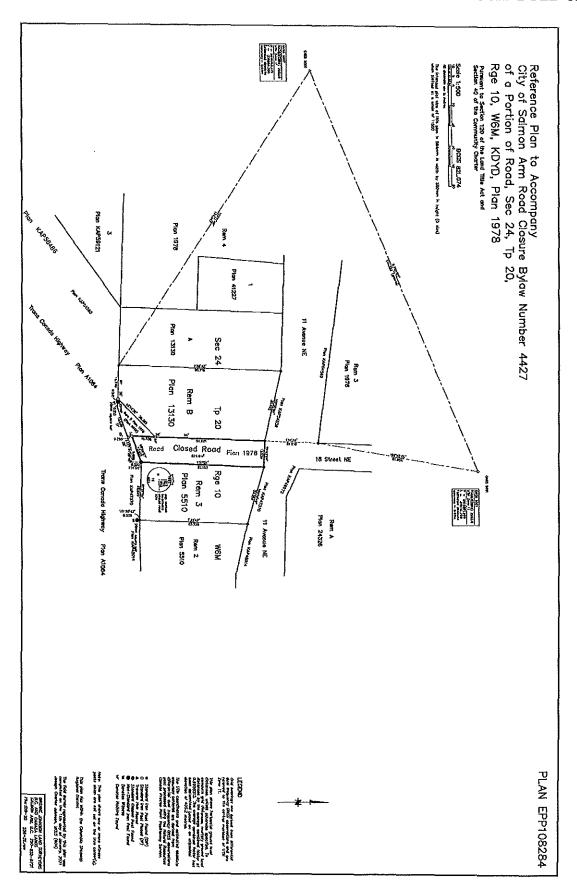

PUBLIC NOTICE OF INTENTO    | TION TO PROC             |                         | CISED IN THE            | SALMON ARM    |
| PUBLIC INPUT PROVIDED ON TH |                          | DAYOF NO                | OVEMBER                 | ARM<br>, 2022 |
| ADOPTED BY COUNCIL THIS     |                          | DAYOF                   |                         | , 2022        |
|                             |                          |                         |                         |               |
|                             |                          |                         |                         | MAYOR         |
|                             |                          |                         |                         |               |

CORPORATE OFFICER

#### SCHEDULE "A"





#### CITY OF SALMON ARM

#### HIGHWAY CLOSURE BYLAW NO. 4427 AND DISPOSAL OF CLOSED ROAD

Rem 3

Pursuant to Section 40 and of the Community Charter, the City of Salmon Arm hereby gives notice that Council will consider Highway Closure Bylaw No. 4427 at the November 14, 2022 Regular Council Meeting at 2:30 p.m. The purpose the of Road Closure Bylaw is to close and remove a 823.9 m<sup>2</sup> portion of road shown outlined bold in on Reference Plan EPP108284 Road"), (the "Closed reduced copy of which forms part of this notice.

R Plan 1978 Street Rem A Pion KAP54560 Plan 24326 11 Avenue NE Pich KAP54559 35.623 Pien KAP47370 Plan KAP48014 Sec 24 Tp 20 Rge 10 W6M Rem 3 Rem 2 Rem B Plan 5510 Plan 5510 Plan 13130 Plan 13130 PICT KAP48014 Trans Canada Highway

Further, pursuant to Sections