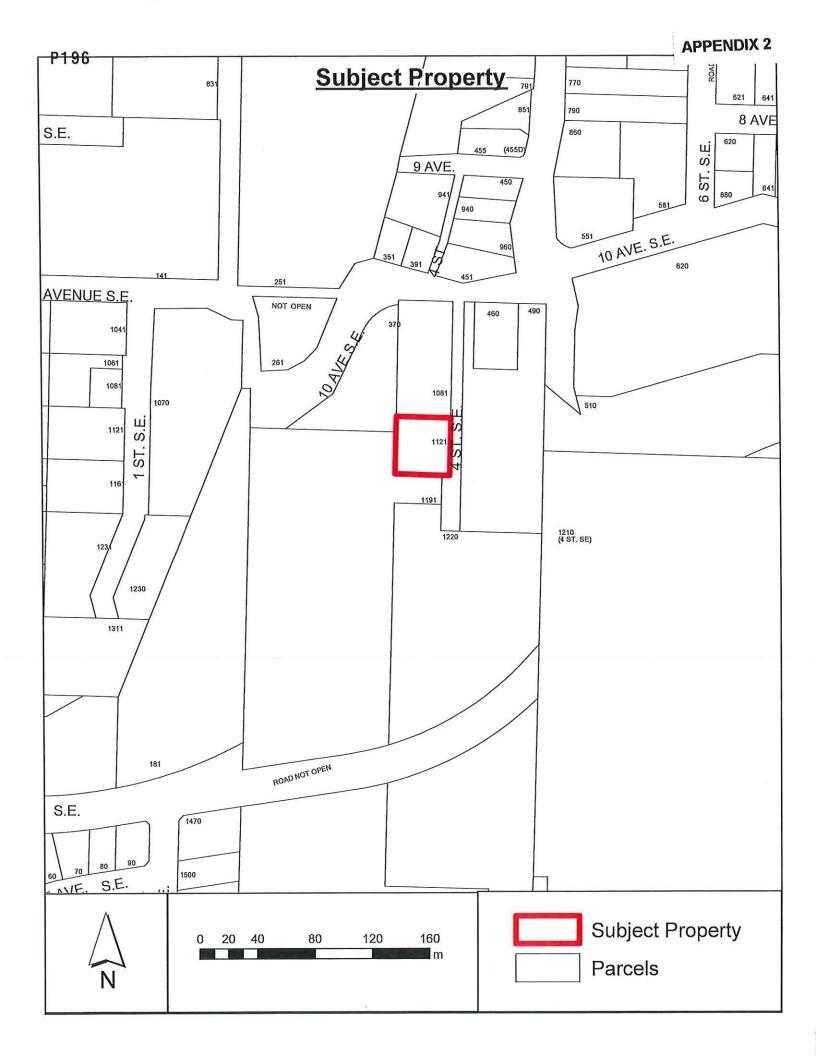

#### 5. REPORTS

1. <u>Development Variance Permit Application No. VP-562 [Deschamps, M. & K.; 1121 4 Street SE; Servicing requirements]</u>

Moved: Councillor Cannon

Seconded: Councillor Wallace Richmond

THAT: the Development and Planning Services Committee recommends to Council that Development Variance Permit No. VP-562 be authorized for issuance to vary the

#### 5. REPORTS - continued

1. <u>Development Variance Permit Application No. VP-562 [Deschamps, M. & K.; 1121 4 Street SE; Servicing requirements] - continued</u>

Subdivision and Development Servicing Bylaw No. 4163, for frontage of Lot 3, Section 11, Township 20, Range 10, W6M, KDYD, Plan 8051, as follows:

- i) waive the requirement to upgrade 4 Street SE from an interim gravel road to a RD-4 Urban standard;
- ii) waive the requirement to extend sanitary sewer main from 10 Avenue SE across the frontage of the subject property; and
- iii) waive the requirement to extend the 150mm water main from 10 Avenue SE along 4 Street SE, across the frontage of the subject property;

#### AND THAT:

- iv) the Owner install an acceptable on-site sewer disposal system; and
- v) the Owner install a 25mm private water line along 4 Street SE to the north property line of the subject property and the City be responsible for road restoration following the installation of a 25mm water line.

K. Deschamps, the applicant, outlined the application and was available to answer questions from the Committee.

CARRIED UNANIMOUSLY

Councillor Flynn declared a conflict and left the meeting at 8:38 a.m.