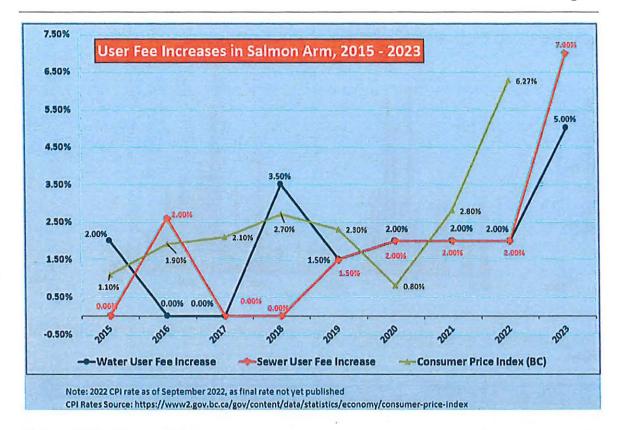

sult, no change is recommend for 2023.

An analysis of the water and sewer user fees in comparison with cost projections for 2023 indicate that the existing rates will not be sufficient and therefore it is recommended to increase Water User Fees by 5% and Sewer User Fees by 7%.

The recommended increase is required to address increasing costs pertaining to labour, equipment and materials; maintain reserves and adequate annual capital upgrades. The City has been a very good steward regarding user fee increases and as a result they have been relatively infrequent or low. For the most part increases have been absorbed as a result of development and reducing reserve allocations. For information, the chart below provides a summary of user fee increases compared to the BC Consumer Price Index.



#### **Future Water Expenditures:**

The Water Asset Management planning process has significantly advanced allowing a draft projection of the water funding requirements over a twenty (20) year planning horizon based on preliminary 'useful life' estimates for infrastructure. More detailed condition assessments will be prioritized for assets that are nearing the end of their anticipated useful life and those deemed critical.

Overall, the City's water infrastructure is starting to reach its anticipated useful life. Not all will require replacement on schedule (where possible, condition assessments will be used to delay investments until truly necessary); however, the scale of potential replacements is significant. Specifically there was incredible investments into water infrastructure bet