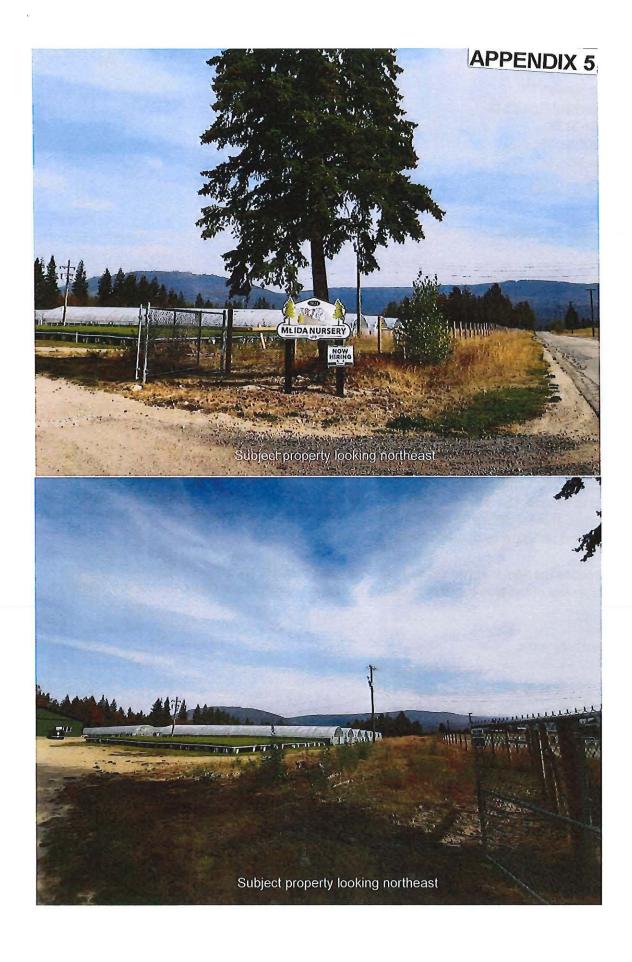

2. <u>Development Variance Permit Application No. VP-563 [Mt. Ida Nursery Ltd./Barnard, B.; 1810 30 Street SE; Setback requirements]</u>

Moved: Councillor Cannon Seconded: Councillor Lavery

THAT the Development and Planning Services Committee recommends to Council that Development Variance Permit No. VP-563 be authorized for issuance for Lot 4, Section 7, Township 20, Range 9, W6M, KDYD, Plan 14219, which will vary Zoning Bylaw No. 2303 as follows:

- Section 35.13.2 Rear Parcel Line Setback reduction from 15.0 m to 11.0 m to facilitate construction of a new greenhouse on this property.
- B. Barnard, Mt. Ida Nursery Ltd., the applicant, outlined the application and was available to answer questions from the Committee.