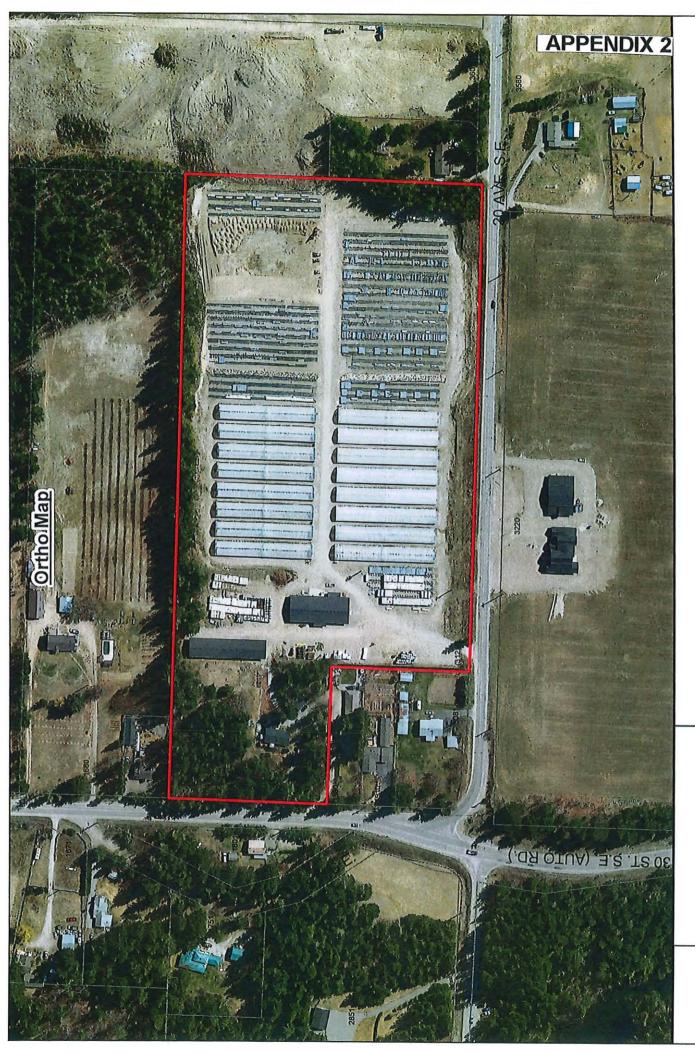

2. <u>Development Variance Permit Application No. VP-563 [Mt. Ida Nursery Ltd./Barnard, B.; 1810 30 Street SE; Setback requirements]</u>

Moved: Councillor Cannon Seconded: Councillor Lavery

THAT the Development and Planning Services Committee recommends to Council that Development Variance Permit No. VP-563 be authorized for issuance for Lot 4, Section 7, Township 20, Range 9, W6M, KDYD, Plan 14219, which will vary Zoning Bylaw No. 2303 as follows:

- Section 35.13.2 Rear Parcel Line Setback reduction from 15.0 m to 11.0 m to facilitate construction of a new greenhouse on this property.
- B. Barnard, Mt. Ida Nursery Ltd., the applicant, outlined the application and was available to answer questions from the Committee.

CARRIED UNANIMOUSLY

Councillor Flynn returned to the meeting at 8:43 a.m.