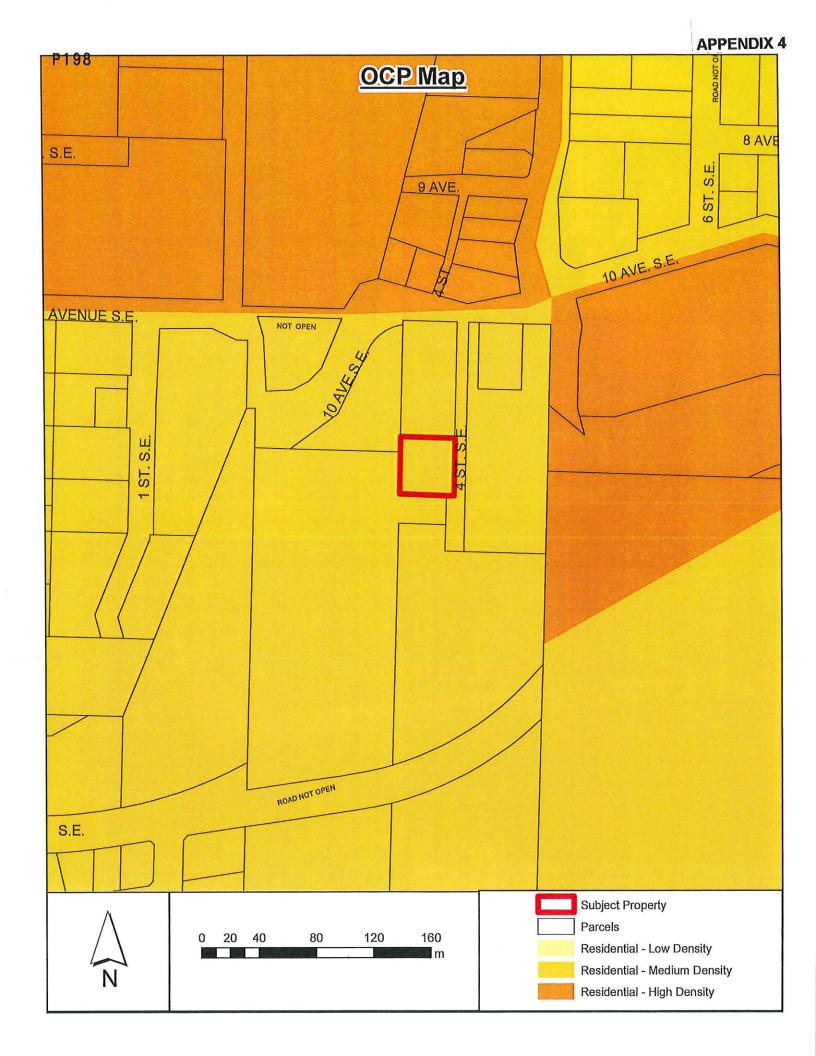

#### 5. REPORTS

1. <u>Development Variance Permit Application No. VP-562 [Deschamps, M. & K.; 1121 4 Street SE; Servicing requirements]</u>

Moved: Councillor Cannon

Seconded: Councillor Wallace Richmond

THAT: the Development and Planning Services Committee recommends to Council that Development Variance Permit No. VP-562 be authorized for issuance to vary the

#### 5. REPORTS - continued

1. <u>Development Variance Permit Application No. VP-562 [Deschamps, M. & K.; 1121 4 Street SE; Servicing requirements] - continued</u>

Subdivision and Development Servicing Bylaw No. 4163, for frontage of Lot 3, Section 11, Township 20, Range 10, W6M, KDYD, Plan 8051, as follows:

- i) waive the requirement to upgrade 4 Street SE from an interim gravel road to a RD-4 Urban standard;
- ii) waive the requirement to extend sanitary sewer main from 10 Avenue SE across the frontage of the subject property; and
- iii) waive the requirement to extend the 150mm water main from 10 Avenue SE along 4 Street SE, across the frontage of the subject property;

#### AND THAT:

- iv) the Owner install an acceptable on-site sewer disposal system; and
- v) the Owner install a 25mm private water line along 4 Street SE to the north property line of the subject property and the City be responsible for road restoration following the installation of a 25mm water line.

K. Deschamps, the applicant, outlined the application and was available to answer questions from the Committee.

CARRIED UNANIMOUSLY

Councillor Flynn declared a conflict and left the meeting at 8:38 a.m.