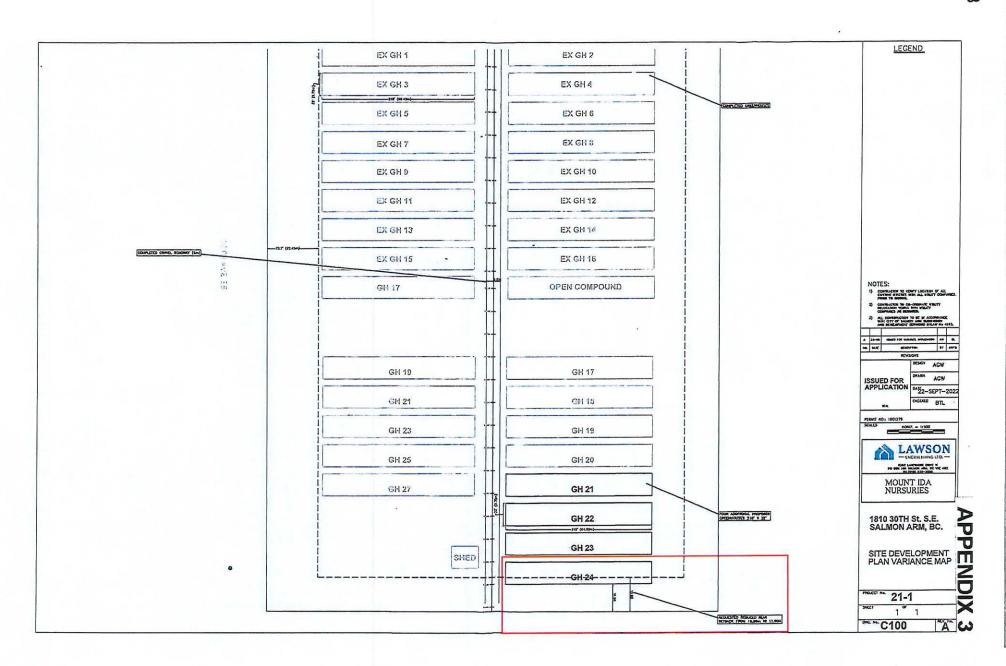

2. <u>Development Variance Permit Application No. VP-563 [Mt. Ida Nursery Ltd./Barnard, B.; 1810 30 Street SE; Setback requirements]</u>

Moved: Councillor Cannon Seconded: Councillor Lavery

THAT the Development and Planning Services Committee recommends to Council that Development Variance Permit No. VP-563 be authorized for issuance for Lot 4, Section 7, Township 20, Range 9, W6M, KDYD, Plan 14219, which will vary Zoning Bylaw No. 2303 as follows:

- Section 35.13.2 Rear Parcel Line Setback reduction from 15.0 m to 11.0 m to facilitate construction of a new greenhouse on this property.
- B. Barnard, Mt. Ida Nursery Ltd., the applicant, outlined the application and was available to answer questions from the Committee.

CARRIED UNANIMOUSLY

Councillor Flynn returned to the meeting at 8:43 a.m.