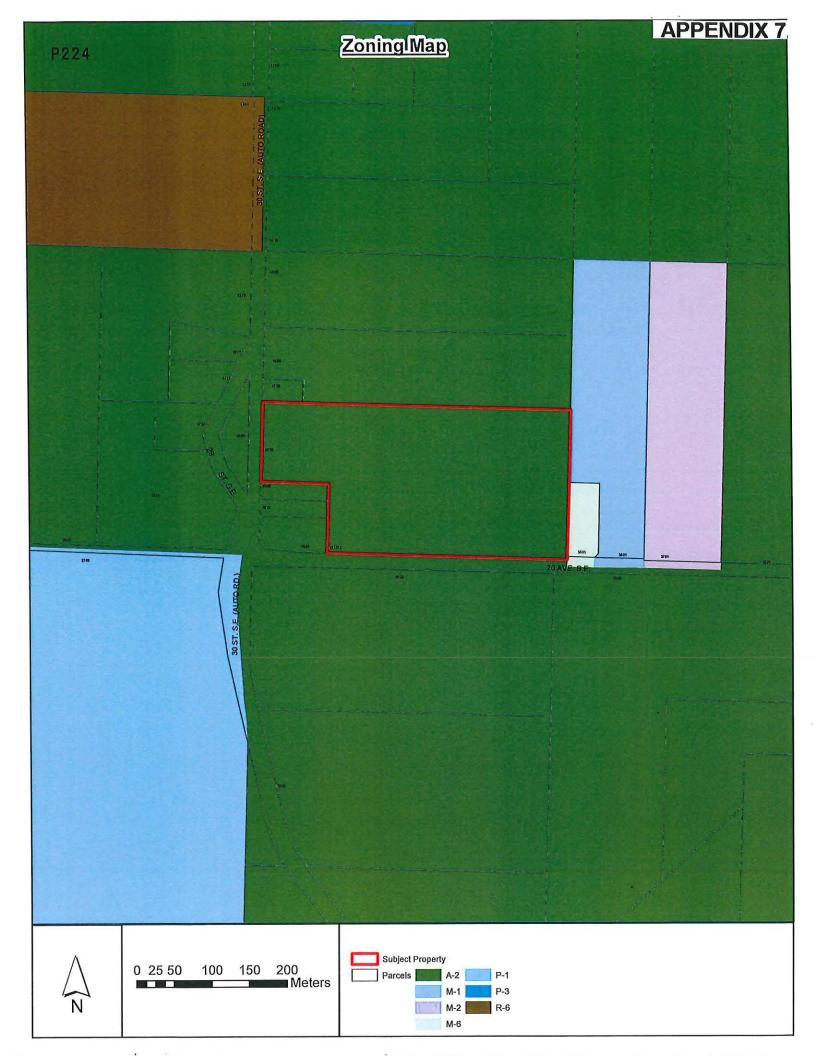

2. <u>Development Variance Permit Application No. VP-563 [Mt. Ida Nursery Ltd./Barnard, B.; 1810 30 Street SE; Setback requirements]</u>

Moved: Councillor Cannon Seconded: Councillor Lavery

THAT the Development and Planning Services Committee recommends to Council that Development Variance Permit No. VP-563 be authorized for issuance for Lot 4, Section 7, Township 20, Range 9, W6M, KDYD, Plan 14219, which will vary Zoning Bylaw No. 2303 as follows:

- Section 35.13.2 Rear Parcel Line Setback reduction from 15.0 m to 11.0 m to facilitate construction of a new greenhouse on this property.
- B. Barnard, Mt. Ida Nursery Ltd., the applicant, outlined the application and was available to answer questions from the Committee.