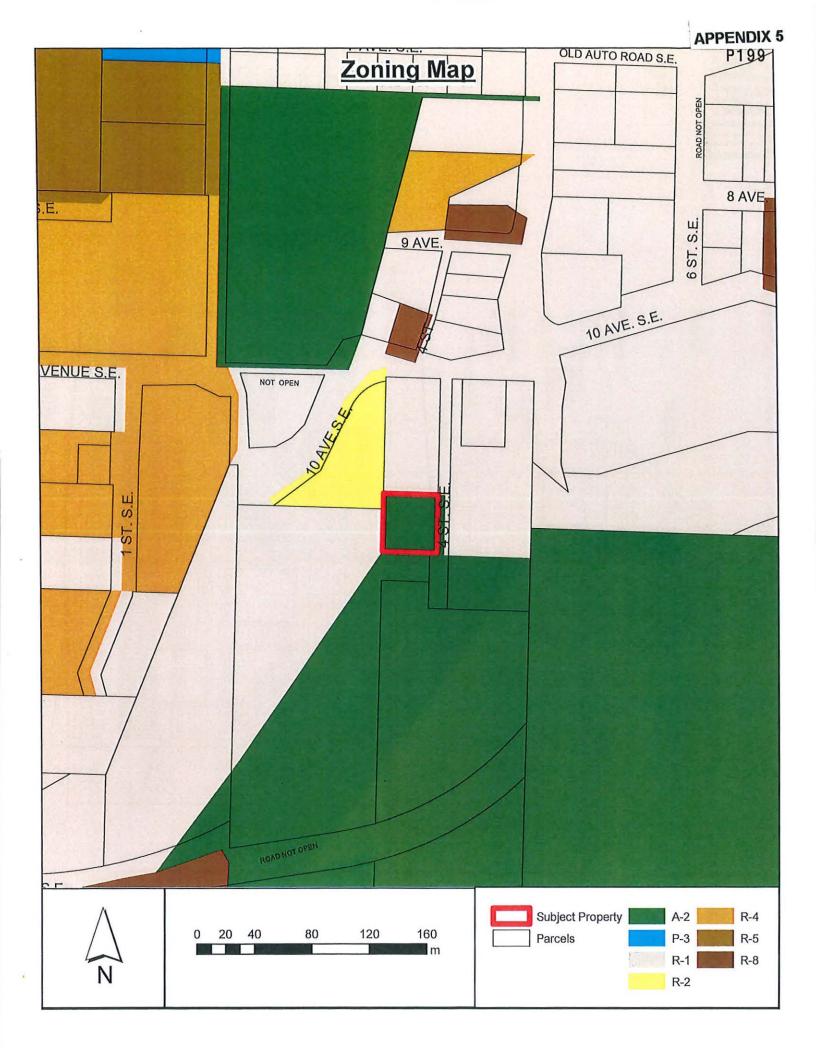

#### 5. REPORTS

1. <u>Development Variance Permit Application No. VP-562 [Deschamps, M. & K.; 1121 4 Street SE; Servicing requirements]</u>

Moved: Councillor Cannon

Seconded: Councillor Wallace Richmond

THAT: the Development and Planning Services Committee recommends to Council that Development Variance Permit No. VP-562 be authorized for issuance to vary the

#### 5. REPORTS - continued

1. <u>Development Variance Permit Application No. VP-562 [Deschamps, M. & K.; 1121 4 Street SE; Servicing requirements] - continued</u>

Subdivision and Development Servicing Bylaw No. 4163, for frontage of Lot 3, Section 11, Township 20, Range 10, W6M, KDYD, Plan 8051, as follows:

- i) waive the requirement to upgrade 4 Street SE from an interim gravel road to a RD-4 Urban standard;
- ii) waive the requirement to extend sanitary sewer main from 10 Avenue SE across the frontage of the subject property; and
- iii) waive the requirement to extend the 150mm water main from 10 Avenue SE along 4 Street SE, across the frontage of the subject property;

#### AND THAT:

- iv) the Owner install an acceptable on-site sewer disposal system; and
- v) the Owner install a 25mm private water line along 4 Street SE to the north property line of the subject property and the City be responsible for road restoration following the installation of a 25mm water line.

K. Deschamps, the applicant, outlined the application and was available to answer questions from the Committee.

CARRIED UNANIMOUSLY

Councillor Flynn declared a conflict and left the meeting at 8:38 a.m.