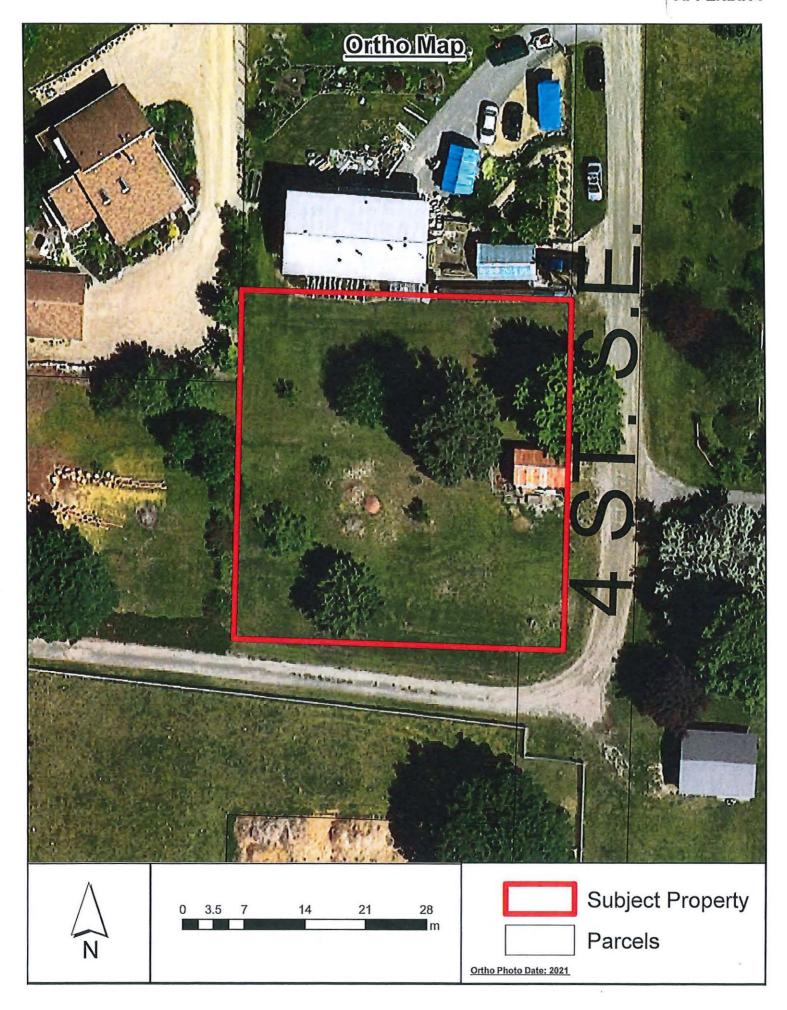

#### 5. REPORTS

1. <u>Development Variance Permit Application No. VP-562 [Deschamps, M. & K.; 1121 4 Street SE; Servicing requirements]</u>

Moved: Councillor Cannon

Seconded: Councillor Wallace Richmond

THAT: the Development and Planning Services Committee recommends to Council that Development Variance Permit No. VP-562 be authorized for issuance to vary the

#### 5. REPORTS - continued

1. <u>Development Variance Permit Application No. VP-562 [Deschamps, M. & K.; 1121 4 Street SE; Servicing requirements] - continued</u>

Subdivision and Development Servicing Bylaw No. 4163, for frontage of Lot 3, Section 11, Township 20, Range 10, W6M, KDYD, Plan 8051, as follows:

- i) waive the requirement to upgrade 4 Street SE from an interim gravel road to a RD-4 Urban standard;
- ii) waive the requirement to extend sanitary sewer main from 10 Avenue SE across the frontage of the subject property; and
- iii) waive the requirement to extend the 150mm water main from 10 Avenue SE along 4 Street SE, across the frontage of the subject property;

#### AND THAT:

- iv) the Owner install an acceptable on-site sewer disposal system; and
- v) the Owner install a 25mm private water line along 4 Street SE to the north property line of the subject property and the City be responsible for road restoration following the installation of a 25mm water line.

K. Deschamps, the applicant, outlined the application and was available to answer questions from the Committee.

CARRIED UNANIMOUSLY

Councillor Flynn declared a conflict and left the meeting at 8:38 a.m.