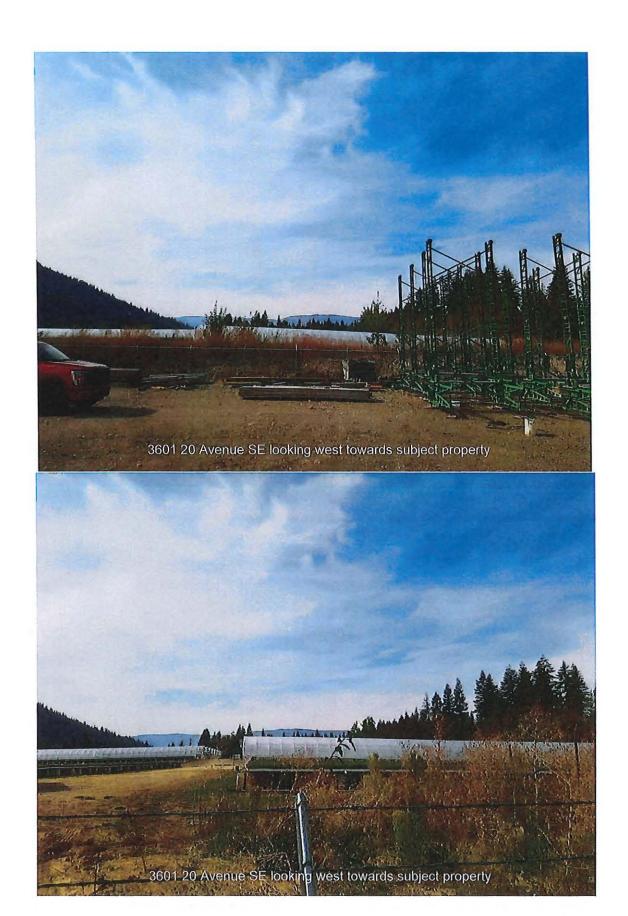

2. <u>Development Variance Permit Application No. VP-563 [Mt. Ida Nursery Ltd./Barnard, B.; 1810 30 Street SE; Setback requirements]</u>

Moved: Councillor Cannon Seconded: Councillor Lavery

THAT the Development and Planning Services Committee recommends to Council that Development Variance Permit No. VP-563 be authorized for issuance for Lot 4, Section 7, Township 20, Range 9, W6M, KDYD, Plan 14219, which will vary Zoning Bylaw No. 2303 as follows:

- Section 35.13.2 Rear Parcel Line Setback reduction from 15.0 m to 11.0 m to facilitate construction of a new greenhouse on this property.
- B. Barnard, Mt. Ida Nursery Ltd., the applicant, outlined the application and was available to answer questions from the Committee.