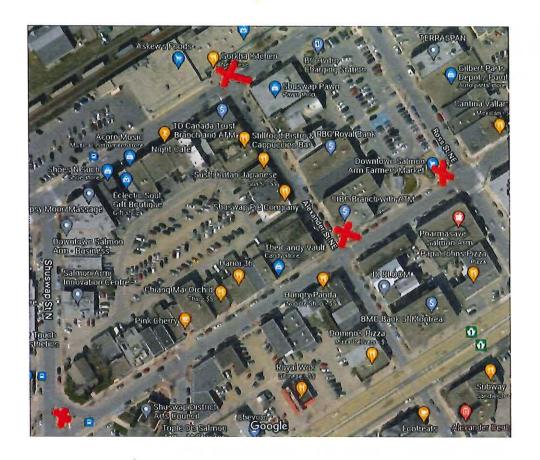

| 7. | Other Business | &/or | Roundtab | le Uj | odates |
|----|----------------|------|----------|-------|--------|
|----|----------------|------|----------|-------|--------|