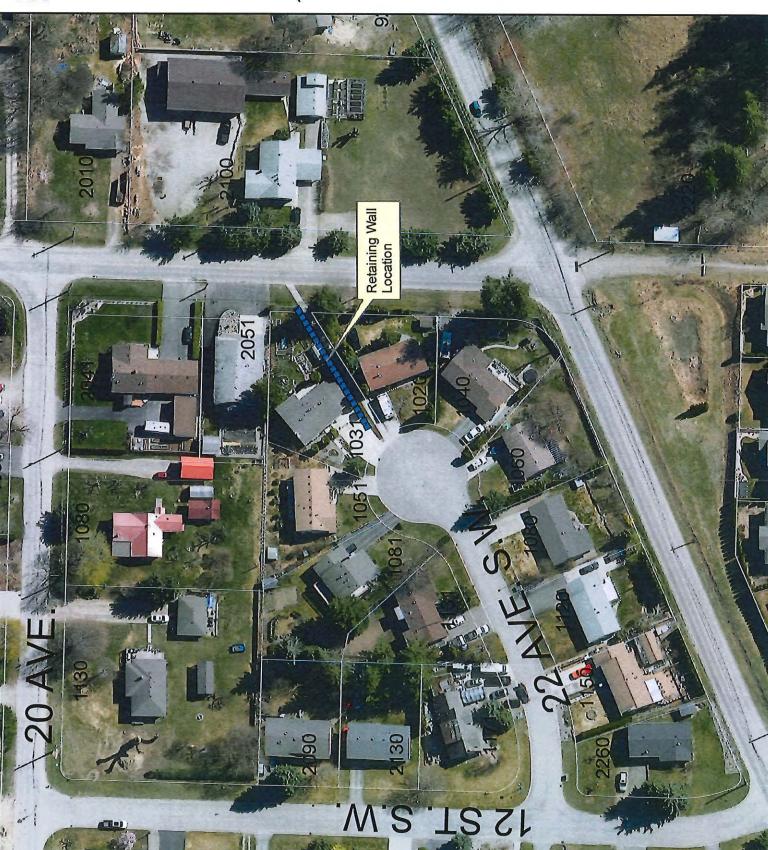

#### a) Breezeway

Pat Kassa facilitated a discussion on the downtown breezeway (between RBC and Wearabouts). More specifically, the map that used to be in the breezeway before the breezeway was re-painted. The map is currently at High Impact Signs and Designs. A new map would cost between \$3,800 and \$5,000 and would need the new City watermark if amended/re-done. Debbie Cannon will talk with Sapphire Games about the map and potential next steps.

## b) McGuire Lake Plaque

Mary Landers shared that although the vandalism on the McGuire Lake plaque has been fixed, there are cracks on the plexiglass of the plaque. Debbie Cannon will follow up with Public Works to see if this can be resolved as well.