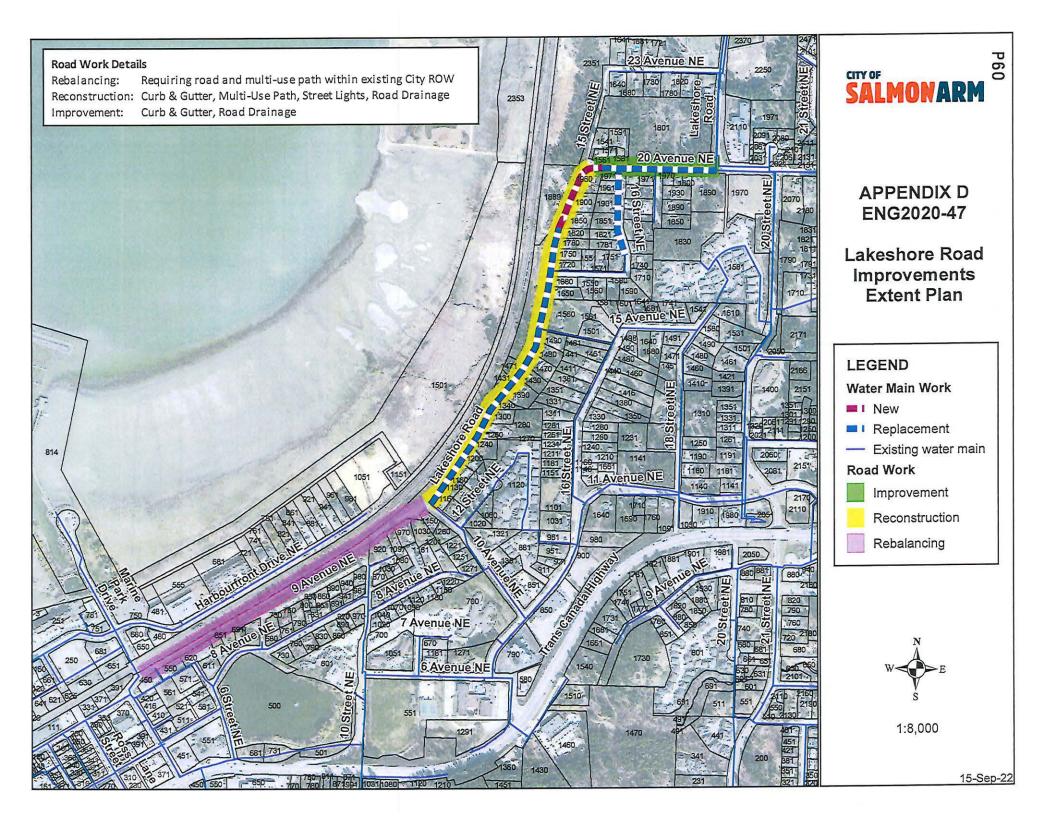

| Budget  | Design<br>Portion | Design<br>Budget |
|----------------------------------------------------|---------|-------------------|------------------|
| ROADS: Lakeshore Road - Slope Stabilization Design | 195,860 | 100%              | 195,860          |
| DRAINAGE: 20 Ave NE at Lakeshore Extension         | 200,000 | 5%                | 10,000           |
| WATER: 20 Ave NE at Lakeshore Upgrade              | 440,000 | 5%                | 22,000           |
| Total:                                             |         |                   | 227,000          |

<sup>\*</sup> Construction project budgets include 5% Engineering Design and 5% Engineering Construction costs.

Respectfully submitted,

Robert Niewenhuizen, AScT

Director of Engineering and Public Works



#### Item 9.6

# CITY OF SALMON ARM

Date: November 14, 2022

Moved: Councillor

Seconded: Councillor

THAT: the 2022 Budget contained in the 2022 - 2026 Financial Plan be amended to combine both the North and South Okanagan Storm Pond budgets to create one Okanagan Storm Water Facility Budget:

- Okanagan Storm Pond (North) \$100,000
- Okanagan Storm Pond (South) \$100,000

#### Vote Record

- Carried Unanimously
- Carried
- Defeated
- Defeated Unanimously Opposed:
  - Harrison
  - Cannon
  - Gonella
  - Flynn
  - Lavery Lindgren

Wallace Richmond



File: ENG 2022-16

TO:

His Worship Mayor Harrison and Members of Council

FROM:

Robert Niewenhuizen, Director of Engineering & Public Works

PREPARED BY:

Mustafa Zakreet, Engineering Assistant

DATE:

November 8, 2022

SUBJECT:

Okanagan