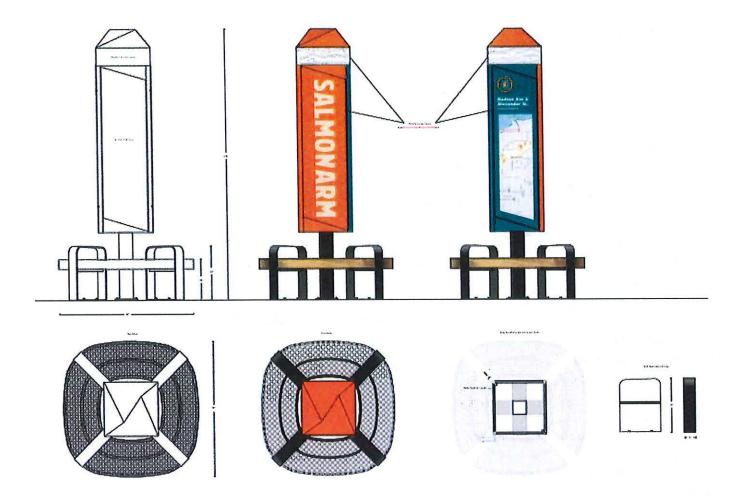

| 7. | Other Business | &/or | Roundtab | le Uj | odates |
|----|----------------|------|----------|-------|--------|
|----|----------------|------|----------|-------|--------|