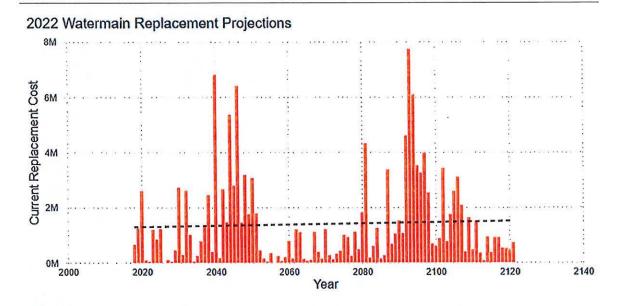

as significantly advanced allowing a draft projection of the water funding requirements over a twenty (20) year planning horizon based on preliminary 'useful life' estimates for infrastructure. More detailed condition assessments will be prioritized for assets that are nearing the end of their anticipated useful life and those deemed critical.

Overall, the City's water infrastructure is starting to reach its anticipated useful life. Not all will require replacement on schedule (where possible, condition assessments will be used to delay investments until truly necessary); however, the scale of potential replacements is significant. Specifically there was incredible investments into water infrastructure between 1966 and 1970 that will be potentially aging out within the planning horizon.



The current replacement cost estimates below are based on 2022 Class 'D per metre unit rates.

| Date Range      | Pre 1950 | 1951 – 1955 | 1956 – 1960 | 1961 – 1965 | 1966 - 1970 |
|-----------------|----------|-------------|-------------|-------------|-------------|
| Kilometers      | 67.1     | 2.6         | 5.4         | 8.1         | 27.7        |
| Est. \$ Million | \$2.3    | \$1.6       | \$3.5       | \$4.5       | \$15.9      |

In conjunction with the City's Water Master Plan and Asset Management plan, some significant future projects of note are listed below:

- Zone 2 Pump Station, estimated cost at \$4.4 million;
- Trans Canada Highway East (from 20 Ave NE to 50 St NE), installed in 1949, 3.8
   kilometers in length and replacement cost is estimated at \$2 million dollars;