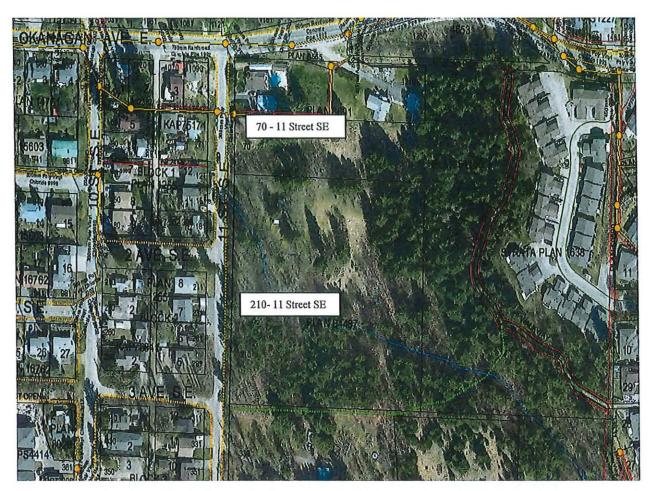

ty of Salmon Arm received five proposals for the preliminary design of the Stormwater Management Facility and this project will be awarded shortly. A major objective of the design will be to limit the impacted land area/maximize the developable land area, while ensuring the long-term needs of the City from construction, operations & maintenance and replacement are protected. A geotechnical study will be required as well as part of this project and staff are undertaking the procurement process.

Staff are recommending that the 2022 Budget contained in the 2022 to 2026 Financial Plan be amended to combine both the North and South Okanagan Storm Pond budgets to create one Okanagan Storm Facility budget.

Respectfully submitted,

Robert Niewenhuizen,

Director of Engineering & Public Works





Figure 2 Properties of interest

THIS PAGE INTENTIONALLY LEFT BLANK

Item 10.1

# **CITY OF SALMON ARM**

Date: November 14, 2022

Moved: Councillor

Seconded: Councillor

THAT: the Bylaw entitled City of Salmon Cemetery Management Amendment Bylaw No. 4557 be read a first, second and third time.

#### [Cemetery Rates]

#### Vote Record

- ☐ Carried Unanimously
- □ Carried
- □ Defeated
- Defeated Unanimously Opposed:

| Harrison |
|----------|
| Cannon   |
| Gonella  |
| Flynn    |
| Lavery   |
| Lindoren |

□ Wallace Richmond



To: His Worship Mayor Harrison and Members of Council

From: Chelsea Van de Cappelle, Chief Financial Officer

Date: October 3, 2022

Subject: Cemetery Management Amendment Bylaw – 2023 Cemetery Rates

#### Recommendation:

THAT: Bylaw No. 4557 cited as the "City