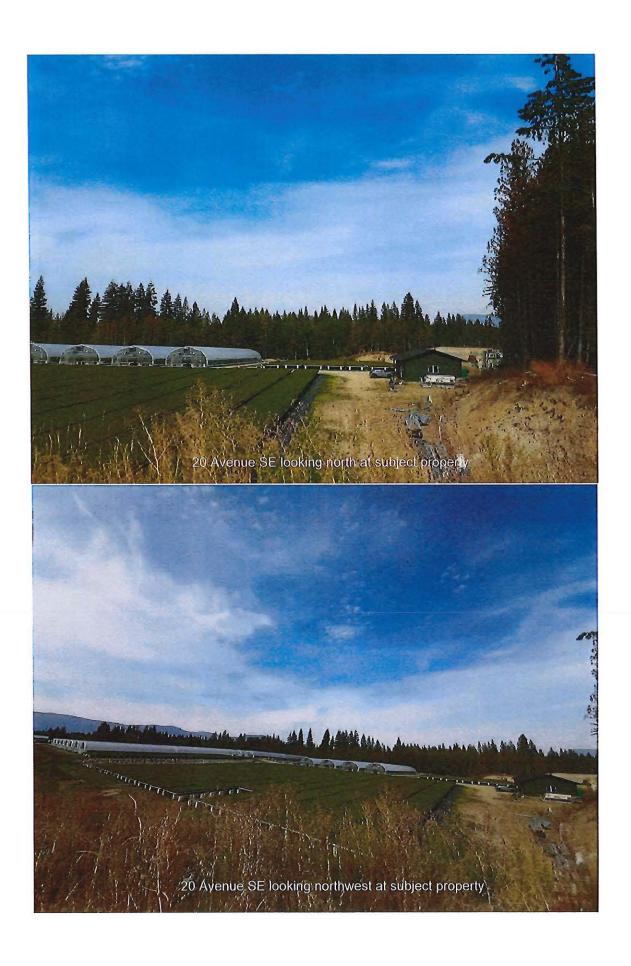

2. <u>Development Variance Permit Application No. VP-563 [Mt. Ida Nursery Ltd./Barnard, B.; 1810 30 Street SE; Setback requirements]</u>

Moved: Councillor Cannon Seconded: Councillor Lavery

THAT the Development and Planning Services Committee recommends to Council that Development Variance Permit No. VP-563 be authorized for issuance for Lot 4, Section 7, Township 20, Range 9, W6M, KDYD, Plan 14219, which will vary Zoning Bylaw No. 2303 as follows:

- Section 35.13.2 Rear Parcel Line Setback reduction from 15.0 m to 11.0 m to facilitate construction of a new greenhouse on this property.
- B. Barnard, Mt. Ida Nursery Ltd., the applicant, outlined the application and was available to answer questions from the Committee.