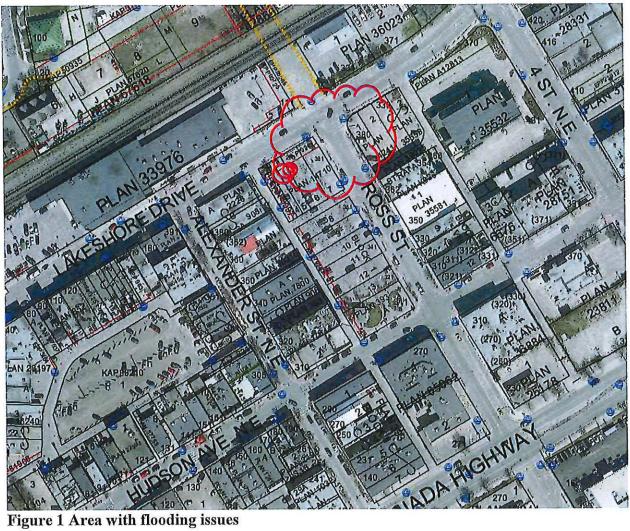

City of Salmon Arm received five proposals for the preliminary design of the Stormwater Management Facility and this project will be awarded shortly. A major objective of the design will be to limit the impacted land area/maximize the developable land area, while ensuring the long-term needs of the City from construction, operations & maintenance and replacement are protected. A geotechnical study will be required as well as part of this project and staff are undertaking the procurement process.

Staff are recommending that the 2022 Budget contained in the 2022 to 2026 Financial Plan be amended to combine both the North and South Okanagan Storm Pond budgets to create one Okanagan Storm Facility budget.

Respectfully submitted,

Robert Niewenhuizen,

Director of Engineering & Public Works





Figure 2 Properties of interest

THIS PAGE INTENTIONALLY LEFT BLANK

Item 10.1

# **CITY OF SALMON ARM**

Date: November 14, 2022

Moved: Councillor

Seconded: Councillor

THAT: the Bylaw entitled City of Salmon Cemetery Management Amendment Bylaw No. 4557 be read a first, second and third time.

#### [Cemetery Rates]

#### Vote Record

- ☐ Carried Unanimously
- □ Carried
- □ Defeated
- Defeated Unanimously Opposed:

| Harrison |
|----------|
| Cannon   |
| Gonella  |
| Flynn    |
| Lavery   |
| Lindoren |

□ Wallace Richmond



To: His Worship Mayor Harrison and Members of Council

From: Chelsea Van de Cappelle, Chief Financial Officer

Date: October 3, 2022

Subject: Cemetery Management Amendment Bylaw – 2023 Cemetery Rates

#### Recommendation:

THAT: Bylaw No. 4557 cited as the "Ci