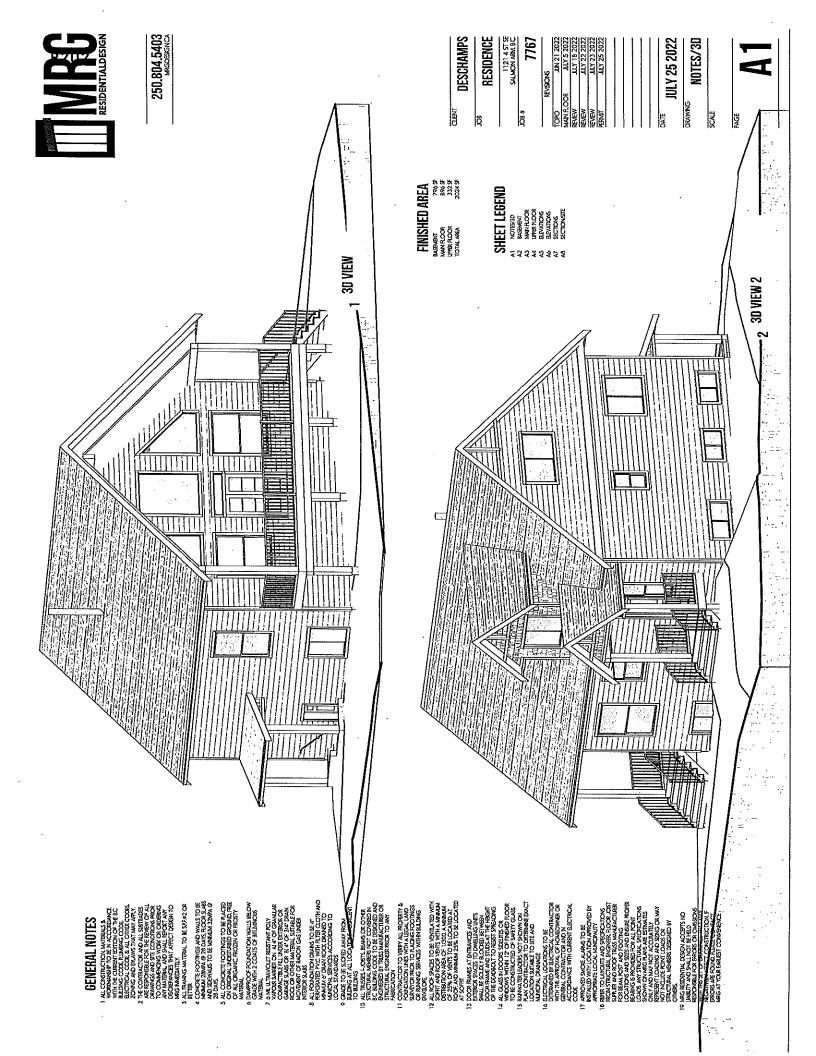

#### 5. REPORTS

1. <u>Development Variance Permit Application No. VP-562 [Deschamps, M. & K.; 1121 4 Street SE; Servicing requirements]</u>

Moved: Councillor Cannon

Seconded: Councillor Wallace Richmond

THAT: the Development and Planning Services Committee recommends to Council that Development Variance Permit No. VP-562 be authorized for issuance to vary the

#### 5. REPORTS - continued

1. <u>Development Variance Permit Application No. VP-562 [Deschamps, M. & K.; 1121 4 Street SE; Servicing requirements] - continued</u>

Subdivision and Development Servicing Bylaw No. 4163, for frontage of Lot 3, Section 11, Township 20, Range 10, W6M, KDYD, Plan 8051, as follows:

- i) waive the requirement to upgrade 4 Street SE from an interim gravel road to a RD-4 Urban standard;
- ii) waive the requirement to extend sanitary sewer main from 10 Avenue SE across the frontage of the subject property; and
- iii) waive the requirement to extend the 150mm water main from 10 Avenue SE along 4 Street SE, across the frontage of the subject property;

#### AND THAT:

- iv) the Owner install an acceptable on-site sewer disposal system; and
- v) the Owner install a 25mm private water line along 4 Street SE to the north property line of the subject property and the City be responsible for road restoration following the installation of a 25mm water line.

K. Deschamps, the applicant, outlined the application and was available to answer questions from the Committee.

CARRIED UNANIMOUSLY

Councillor Flynn declared a conflict and left the meeting at 8:38 a.m.