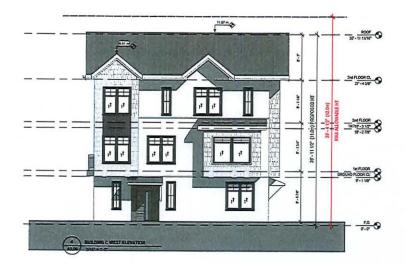

ventionancestantistics

1441



#1 FROM 10TH STREET



#3 FROM INTERIOR ROAD

#2 FROM 10TH STREET



P15

IB)

IBA ARCHITECTURE INC.









ROOF 9

214 FLOOR CL

NND FLOOR CE

- F.G. (9

GHOLND PLOOP CT

F.G. 0

NO. DATE BY DESCRIPTION REVISIONS-SSUE ISSUED FOR DEVELOPMENT PERMIT NOJOCT 1481 TOWNHOUSES 10CAESE 1481 10TH STREET SW. SALMON ARM BC HELITIK BUILDING TYPE B ELEVATIONS & HT STUD' A2.04

DESIGNED: Designer DEAWN: Author SCALE As indicated FILE 0001 C'Users RamanD S S



### RED = CHANGES TO FACADE







ISSUED FOR DEVELOPMENT PERMIT MALE 1481 TOWNHOUSES ACLASE 1481 10TH STREET SW, SALMON ARM BC SALMON ARM BC SALMON ARM BC BUILDING TYPE B ELEVATIONS & HT STUDY A2.04

> CHUZers'RainariDesHattlEA IndUEA PROJECTSCU22VA2

P15

IBA ARCHITECTURE INC.

Print manage

1111111

REDA















-57

NO. DATE BY DESCRIPTION

REVISIONS-STAR

ISSUED FOR DEVELOPMENT

----







Photo 1: photo looking southwest at subject property and 10 Street SW



Photo 2: photo looking northwest at subject property and 10 Street SW





Photo 3: photo looking north at subject property from Hopkins Meadow subdivision

# P162 CITY OF SALMONARM

Memorandum from the Engineering and Public Works Department

### **APPENDIX 7**

| TO:          | Director of Development Services                              |
|--------------|---------------------------------------------------------------|
| DATE:        | December 8, 2022                                              |
| PREPARED BY: | Mustafa Zakreet, Engineering Assistant                        |
| APPLICANT:   | IBA Architecture Inc.