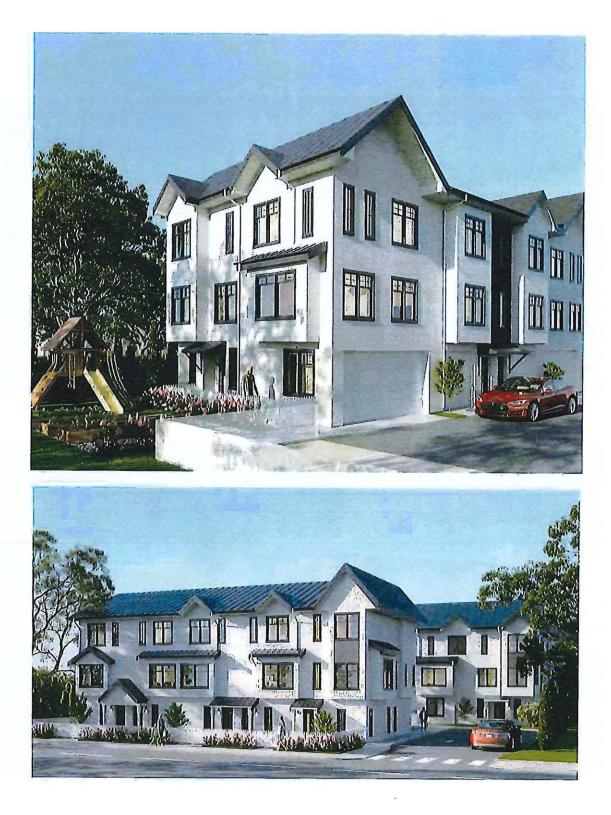

ime to mature.

The landscape concept for the boundary areas, the 10<sup>th</sup> street, and the small community gardens, will provide a visually exciting and high volume of green space.

#### 7.0 SUMMARY

The project owner and the design team feel that the combination of a quality design coupled with leading edge technology, pedestrian-friendly landscape features, and modern building materials will provide for a very functional and highly desired residential neighbourhood project.

It is also our desire that this project will be one of many to be built in an area critical to the continued sustainability and growth of our City internationally.

We look forward to your enthusiastic support and recognition for all the project brings to our community,



## 8.0 ARCHITECTURAL RENDERINGS







<sup>P218</sup> IB



View of subject parcel southwest from 10 Street SW.



View of subject parcel northwest from 10 Street SW.



## **Adams Lake Indian Band**

Project Name: OCP4000-53 / 1481 - 10 STREET SW SALMON ARM

FN Consultation ID: OCP-53

Consulting Org Contact: Kathy FRESE

Consulting Organization: City of Salmon Arm

Date Received: Monday, November 21, 2022

Weytk,

Re: the OCP4000-53 / 1481 - 10 STREET SW SALMON ARM.

Through a preliminary analysis ALIB has identified some concerns which include:

Area of archaeological potential

Adams Lake holds constitutionally protected Aboriginal rights including title throughout the entirety of its territory. Members of Adams Lake continue to exercise their Aboriginal rights as their ancestors have done for generations, including hunt