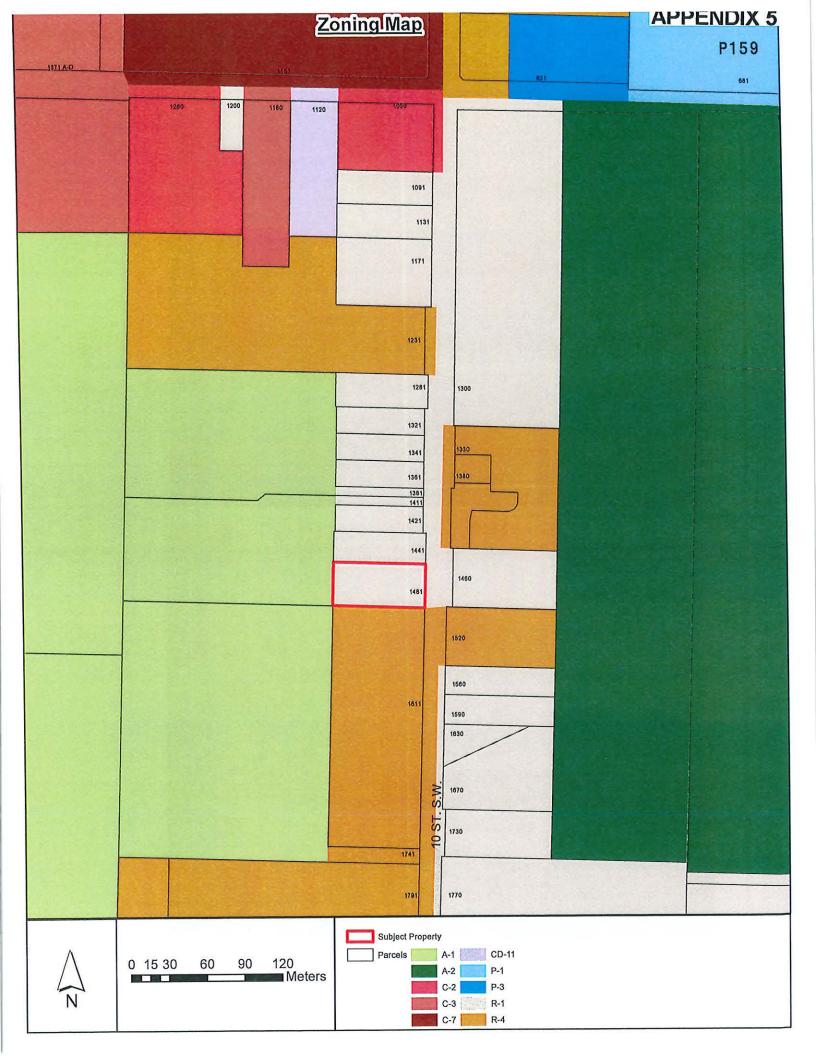

TH STREET



P15

IB)

IBA ARCHITECTURE INC.









ROOF 9

214 FLOOR CL

NND FLOOR CE

- F.G. (9

GHOLND PLOOP CT

F.G. 0

NO. DATE BY DESCRIPTION REVISIONS-SSUE ISSUED FOR DEVELOPMENT PERMIT NOJOCT 1481 TOWNHOUSES 10CAESE 1481 10TH STREET SW. SALMON ARM BC HELITIK BUILDING TYPE B ELEVATIONS & HT STUD' A2.04

DESIGNED: Designer DEAWN: Author SCALE As indicated FILE 0001 C'Users RamanD S S



### RED = CHANGES TO FACADE







ISSUED FOR DEVELOPMENT PERMIT MALE 1481 TOWNHOUSES ACLASE 1481 10TH STREET SW, SALMON ARM BC SALMON ARM BC SALMON ARM BC BUILDING TYPE B ELEVATIONS & HT STUDY A2.04

> CHUZers'RainariDesHattlEA IndUEA PROJECTSCU22VA2

P15

IBA ARCHITECTURE INC.

Print manage

1111111

REDA















-57

NO. DATE BY DESCRIPTION

REVISIONS-STAR

ISSUED FOR DEVELOPMENT

----







Photo 1: photo looking southwest at subject property and 10 Street SW



Photo 2: photo looking northwest at subject property and 10 Street SW





Photo 3: photo looking north at subject property from Hopkins Meadow subdivision

# P162 CITY OF SALMONARM

Memorandum from the Engineering and Public Works Department

### **APPENDIX 7**

| TO:          | Director of Development Services                              |
|--------------|---------------------------------------------------------------|
| DATE:        | December 8, 2022                                              |
| PREPARED BY: | Mustafa Zakreet, Engineering Assistant                        |
| APPLICANT:   | IBA Architecture Inc.                                         |
| SUBJECT:     | DEVELOPMENT PERMIT APPLICATION No. DP