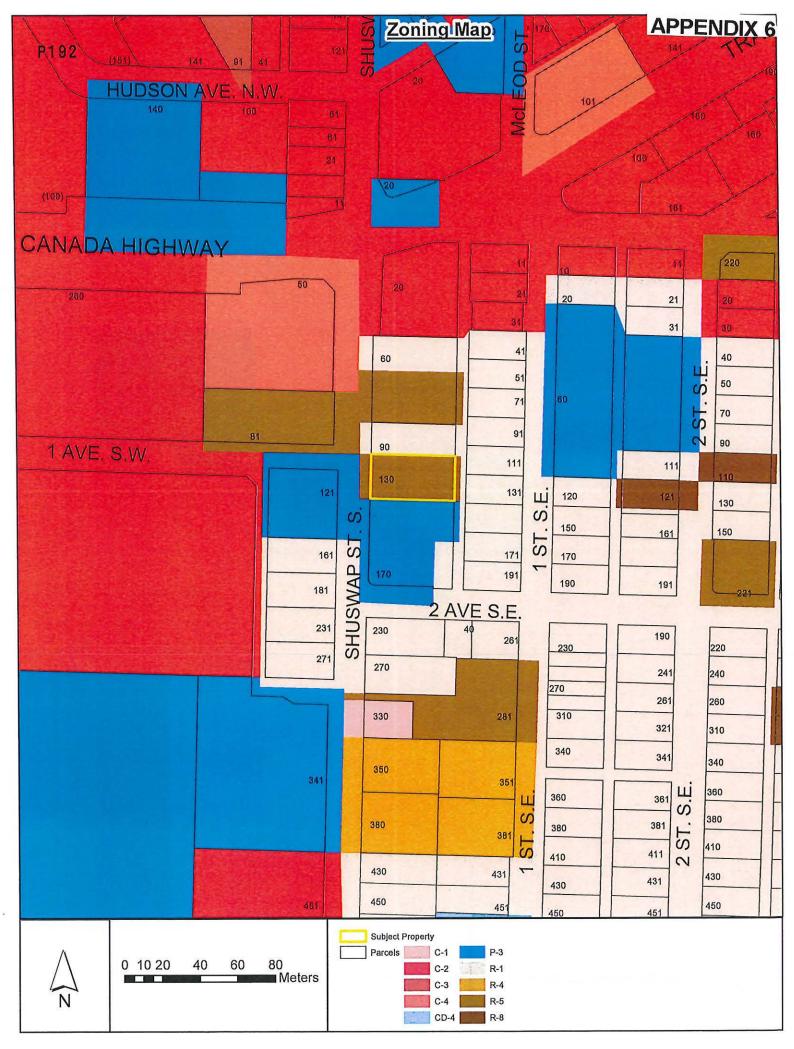

## 3. <u>REVIEW OF THE AGENDA</u>

• Late Item 5.1 Addition to Appendix 2 Development Variance Permit No. VP-571 [Muto Holdings Ltd.; 130 Shuswap Street SE; Servicing requirements]

## 1. <u>Development Variance Permit No. VP-571 [Muto Holdings Ltd.; 130 Shuswap Street SE;</u> Servicing requirements]

Moved: Councillor Cannon

Seconded: Councillor Lindgren

THAT: the Development and Planning Services Committee recommends to Council that Development Variance Permit No. VP-571 be authorized for issuance to vary the Subdivision and Development Servicing Bylaw No. 4163 Specification Drawing No. RD-4, for the frontage of Lot 2, Section 14, Township 20, Range 10, W6M, KDYD, Plan 28506, as follows:

R. Muto, Muto Holdings Ltd., the applicant, outlined the application and was available to answer questions from the Committee.

Councillor Gonella joined the meeting at 8:08 a.m.

Councillor Gonella left the meeting at 8:10 a.m. and returned to the meeting at 8:13 a.m. Councillor Lindgren left the meeting at 8:16 a.m. and returned at 8:17 a.m. Councillor Wallace Richmond joined the meeting at 8:32 a.m.