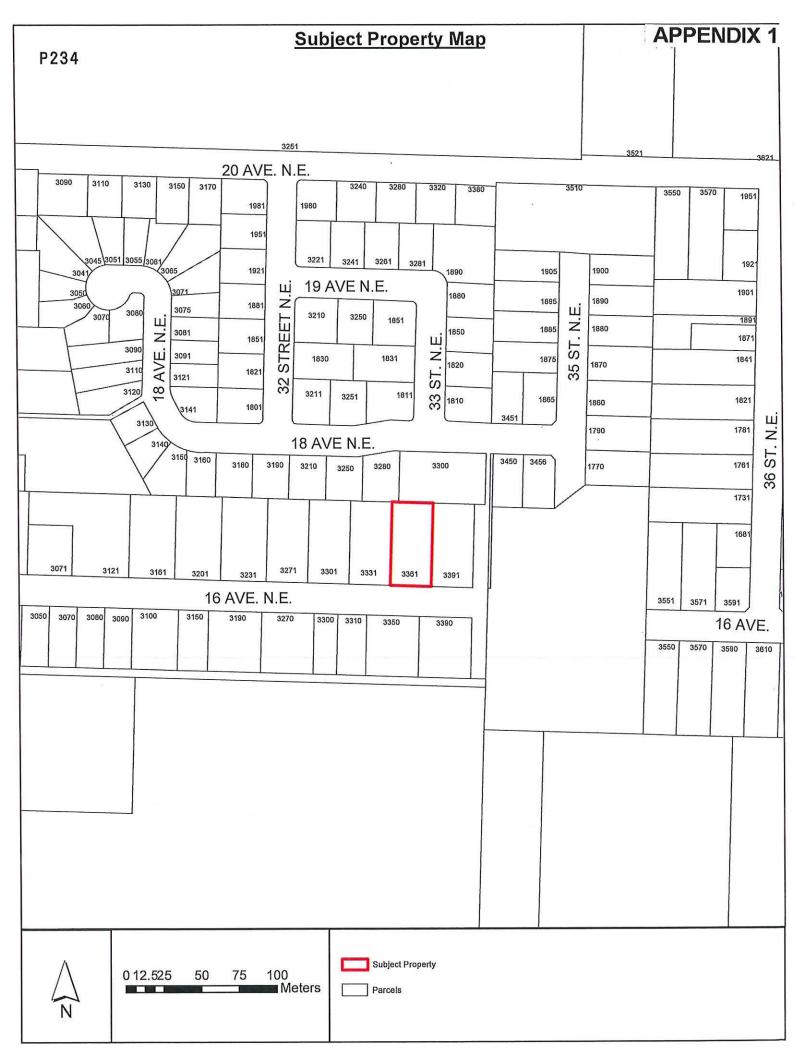

# 6. Old Business/Arising from Minutes

# a) Review of Presentation to Council – Response to Council questions

Moved: Janet Pattinson Seconded: Luke Gubbels THAT: the Response to Council questions document be forwarded to Council for review at a Regular Council Meeting.

# CARRIED UNANIMOUSLY

# b) Committee Work Plan review

The two working groups were reviewed: 1) Food Security – Janet Pattinson, Pauline Waelti and Barrie Voth; and 2) Biodiversity and Riparian Health – Julia Beatty, Janet Aitken, Sharon Bennett and Ceran Caner. An email will be sent to each group providing contact information so that groups can begin to connect.

Jennifer Wilson provided an update on projects that the Committee could potentially provide input.

# c) Earth Day - April 22, 2023 - events update

Julia Beatty provided an update on activities for Earth Day. There will be an EV exhibition, Indigenous storytelling, children's storytime and 9-10 booths from various groups including the City of Salmon Arm.

# 7. New Business

# a) Working groups - Food Security and Biodiversity and Riparian health

See 6 (b).

# b) BC Step Code amendments

Julia Beatty noted that there will be changes to the BC Step Code effective May 1, 2023. These changes enable 20% better energy efficiency. Jennifer Wilson provided an update on the City's step process and that builders are aware of the upcoming changes.

# 8. Other Business & / or Roundtable Updates

Each sector provided an update on activities and events.

9. Next Meeting - April 4, 2023