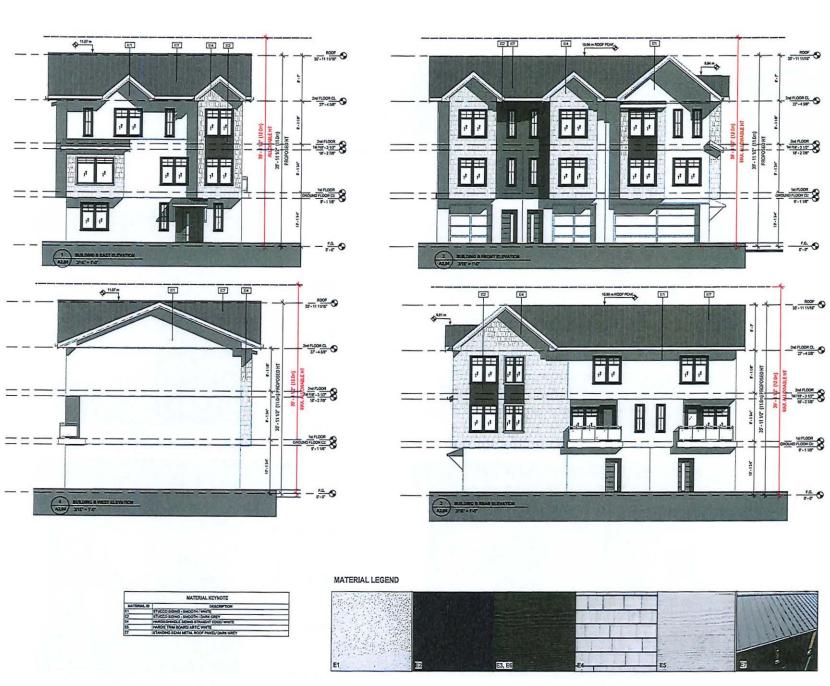

## CARRIED UNANIMOUSLY

Councillor Wallace Richmond returned to the meeting at 7:44 p.m. Councillor Flynn declared a conflict and left the meeting at 7:44 p.m.

> 3. <u>Development Permit Application No. DP-446 [1149439 BC Ltd./Grieve, J.; 1120 Shuswap</u> <u>Street SE; servicing requirements]</u>

0105-2023

Moved: Councillor Lindgren Seconded: Councillor Cannon

THAT: Development Permit No. 446 be authorized for issuance for Lot 5, Section 11, Township 20, Range 10, W6M, KDYD, Plan 9916 (1120 Shuswap Street SE) in accordance with the Development Permit drawings as per Appendix 8 attached to the staff report dated February 15, 2023;

AND THAT: Development Permit No. 446 vary the Subdivision and Servicing Bylaw No. 4163 as follows:

- i. Waive the requirement to install street lights along the Shuswap Street SE frontage of the subject property;
- ii. Waive the requirement to widen and construct a 3m wide multi-use path along the frontage;
- iii. Waive the requirement to place existing hydro and telecommunications underground;
- iv. Increase the number of permitted accesses from one to two.

AND FURTHER THAT: Issuance of Development Permit No. 446 be withheld subject to:

- i. Receipt of an Estimate and Irrevocable Letter of Credit (in the amount of 125% of the Estimate) for landscaping; and
- ii. Registration of a *Land Title Act* Section 219 covenant restricting tenure to rental for up to 10 units.

## 3. <u>Development Permit Application No. DP-446 [1149439 BC Ltd./Grieve, J.; 1120 Shuswap</u> <u>Street SE; servicing requirements]</u>

J. Grieve, the applicant, provided an overview of the project and was available to answer questions from Council. J. Grieve amended his written submission and offered a 50% contribution in lieu of 3 variances (excepting the access variance) in the total amount of \$54,876.50.

Submissions were called for at this time.

K. Pearson – email dated February 24, 2023 K. Bischke – email dated February 27, 2023

R. Muto, Muto Holdings, spoke in favour of the application and the requested variances and expressed concerns of the requirement for a multi-use path.

J. Fowlie, noted that there is a 4-foot height difference between the 2 properties and preferred there be only one fence separating them. Other noted concerns were water collection, parking and a dead tree.

J. Grieve responded to the concerns.

T. Dreidger requested that the variances not be waived.

G. Page expressed concerns about parking, drainage and the absence of green area space.

Following three calls for submissions and questions from Council, the Hearing closed at 8:13 p.m. and following comments from Council the Motion was split:

0106-2023

Moved: Councillor Lindgren

Seconded: Councillor Cannon

THAT: Development Permit No. 446 be authorized for issuance for Lot 5, Section 11, Township 20, Range 10, W6M, KDYD, Plan 9916 (1120 Shuswap Street SE) in accordance with the Development Permit drawings as per Appendix 8 attached to the staff report dated February 15, 2023;

AND THAT: Issuance of Development Permit No. 446 be withheld subject to:

- i. Receipt of an Estimate and Irrevocable Letter of Credit (in the amount of 125% of the Estimate) for landscaping; and
- ii. Registration of a *Land Title Act* Section 219 covenant restricting tenure to rental for up to 10 units.