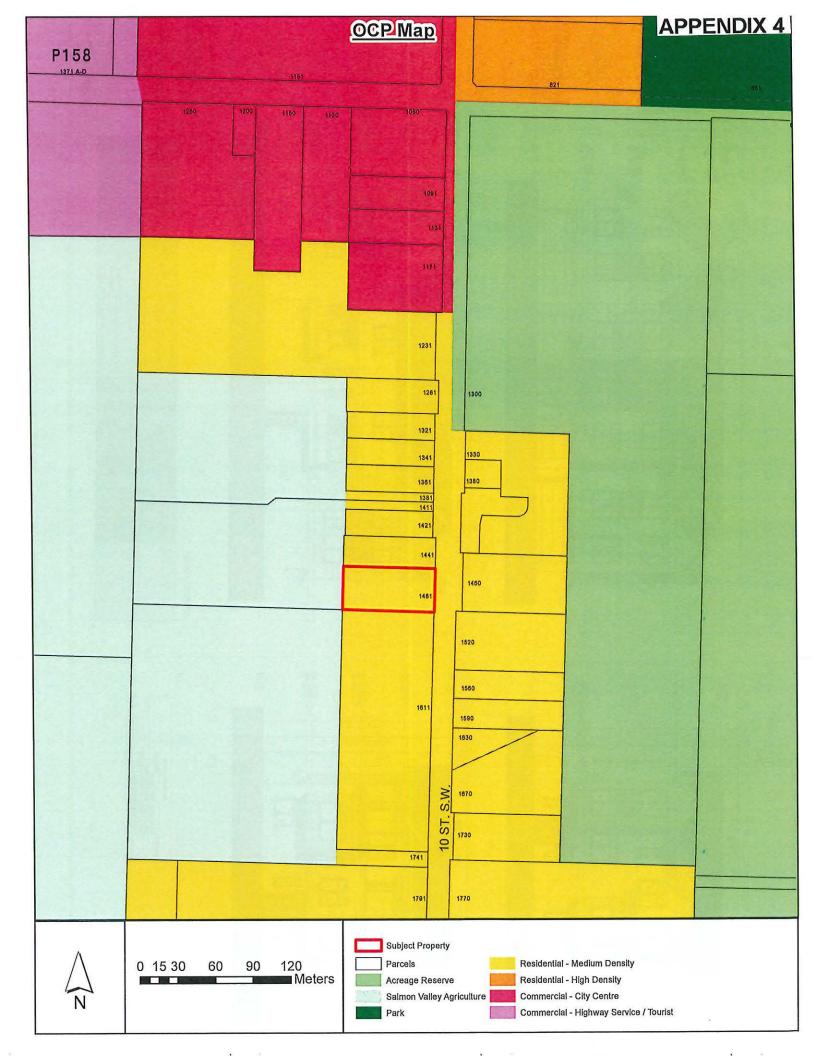

10TH STREET



P15

IB)

IBA ARCHITECTURE INC.









ROOF 9

214 FLOOR CL

NND FLOOR CE

- F.G. (9

GHOLND PLOOP CT

F.G. 0

NO. DATE BY DESCRIPTION REVISIONS-SSUE ISSUED FOR DEVELOPMENT PERMIT NOJOCT 1481 TOWNHOUSES 10CAESE 1481 10TH STREET SW. SALMON ARM BC HELITIK BUILDING TYPE B ELEVATIONS & HT STUD' A2.04

DESIGNED: Designer DEAWN: Author SCALE As indicated FILE 0001 C'Users RamanD S S



### RED = CHANGES TO FACADE







ISSUED FOR DEVELOPMENT PERMIT MALE 1481 TOWNHOUSES ACLASE 1481 10TH STREET SW, SALMON ARM BC SALMON ARM BC SALMON ARM BC BUILDING TYPE B ELEVATIONS & HT STUDY A2.04

> CHUZers'RainariDesHattlEA IndUEA PROJECTSCU22VA2

P15

IBA ARCHITECTURE INC.

Print manage

1111111

REDA















-57

NO. DATE BY DESCRIPTION

REVISIONS-STAR

ISSUED FOR DEVELOPMENT

----







Photo 1: photo looking southwest at subject property and 10 Street SW



Photo 2: photo looking northwest at subject property and 10 Street SW





Photo 3: photo looking north at subject property from Hopkins Meadow subdivision

# P162 CITY OF SALMONARM

Memorandum from the Engineering and Public Works Department

### **APPENDIX 7**

| TO:          | Director of Development Services                              |
|--------------|---------------------------------------------------------------|
| DATE:        | December 8, 2022                                              |
| PREPARED BY: | Mustafa Zakreet, Engineering Assistant                        |
| APPLICANT:   | IBA Architecture Inc.                                         |
| SUBJECT:     | DEVELOPMENT PERMIT APPLICATION No.