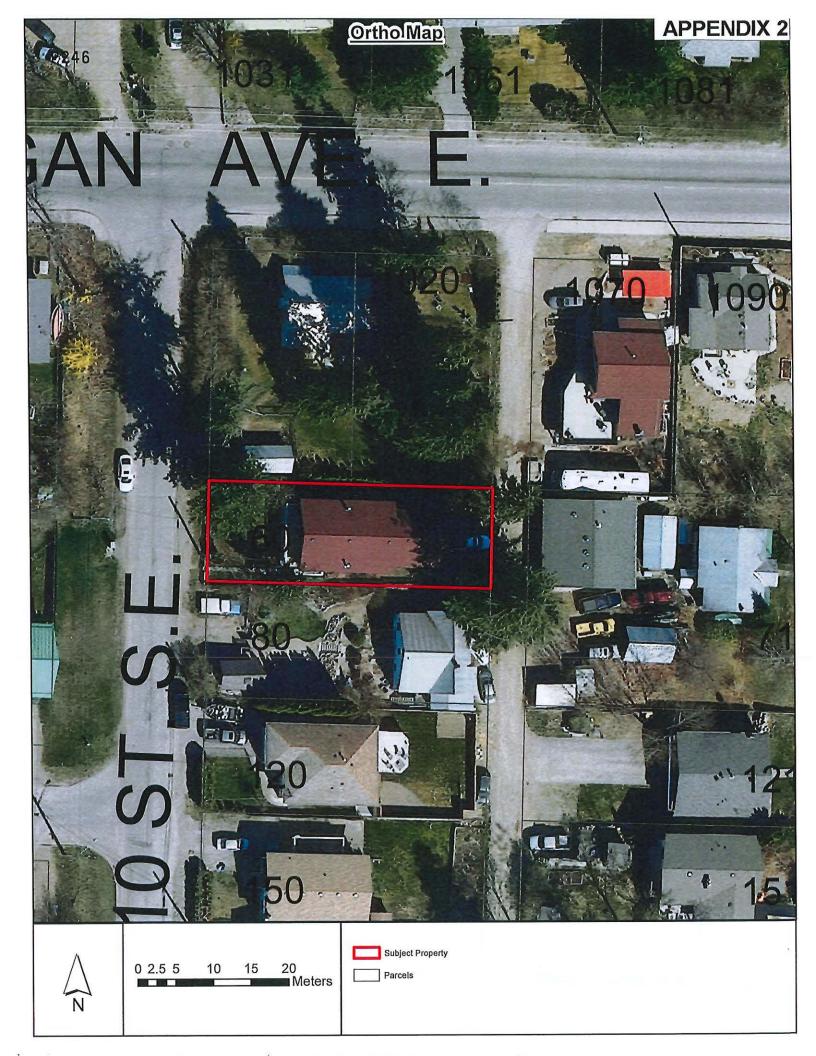

## 7:00 p.m.

(Items 21 – 26 to follow 2023 Parcel Tax Roll Review - Circulated under Separate Agenda)

| Page #  | Item #     | Description                                                                                                                                                                                         |
|---------|------------|-----------------------------------------------------------------------------------------------------------------------------------------------------------------------------------------------------|
| ¥       | 21.        | DISCLOSURE OF INTEREST                                                                                                                                                                              |
|         | 22.        | HEARINGS                                                                                                                                                                                            |
| 133-178 | <b>1</b> . | Development Permit Application No. DP-447 [1026082 BC Ltd./IBA<br>Architecture Inc.; 1481 10 Street SW; 19 Unit – High Density<br>Residential]                                                      |
| 179-198 | 2.         | Development Variance Permit Application No. VP-571 [Muto<br>Holdings Ltd.; 130 Shuswap Street SE; Servicing requirements]                                                                           |
|         | 23.        | STATUTORY PUBLIC HEARINGS                                                                                                                                                                           |
| 199-228 | 1.         | Official Community Plan Amendment Application No. OCP4000-53<br>[1026082 BC Ltd./IBA Architecture Inc.; 1481 10 Street SW; MR to<br>HR]                                                             |
| 229-230 | 2.         | Zoning Amendment Application No. ZON-1255; [1026082 BC Ltd./IBA Architecture Inc.; 1481 10 Street SW; R-1 to R-5] <i>See Item</i> 23.1 <i>for Staff Report</i>                                      |
| 231-240 | 3.         | Zoning Amendment Application No. ZON-1252 [Folkman, D.; 3361 16 Avenue NE; R-1 to R-8]                                                                                                              |
| 241-260 | 4.         | Zoning Amendment Application No. ZON-1257 [Braga, M.L.; 60 10<br>Street SE; R-1 to R-8]                                                                                                             |
|         | 24.        | <b>RECONSIDERATION OF BYLAWS</b>                                                                                                                                                                    |
| 261-264 | 1.         | City of Salmon Arm Official Community Plan Amendment Bylaw<br>No. 4560 [OCP4000-53; 1026082 BC Ltd./IBA Architecture Inc.; 1481<br>10 Street SW; MR to HR] – Third and Final Reading                |
| 265-268 | 2.         | City of Salmon Arm Zoning Amendment Bylaw No. 4561 [ZON-1255; 1026082 BC Ltd./IBA Architecture Inc.; 1481 10 Street SW; R-1 to R-5] <i>See Item 24.1 for Staff Report</i> – Third and Final Reading |
| 269-272 | 3.         | City of Salmon Arm Zoning Amendment Bylaw No. 4553 [ZON-1252;<br>Folkman, D.; 3361 16 Avenue NE; R-1 to R-8] – Third Reading                                                                        |
| 273-276 | 4.         | City of Salmon Arm Zoning Amendment Bylaw No. 4563 [ZON-1257;<br>Braga, M.L.; 60 10 Street SE; R-1 to R-4] – Third Reading                                                                          |
|         | 25.        | QUESTION AND ANSWER PERIOD                                                                                                                                                                          |
| 277-278 | 26.        | ADJOURNMENT                                                                                                                                                                                         |