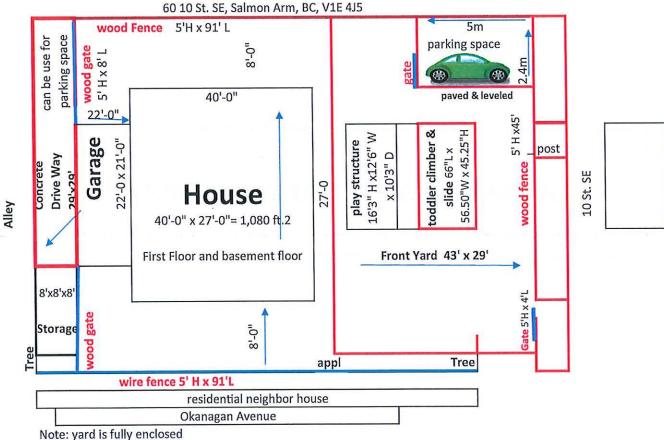

- 2. <u>City of Salmon Arm Zoning Amendment Bylaw No. 4563 [ZON-1257; Braga, M.L.; 60 10</u> Street SE; R-1 to R-4] – First and Second Reading
- 0096-2023Moved: Councillor Flynn<br/>Seconded: Councillor Gonella<br/>THAT: the Bylaw entitled City of Salmon Arm Zoning Amendment Bylaw No.<br/>4563 be read a first and second time;

## 2. <u>City of Salmon Arm Zoning Amendment Bylaw No. 4563 [ZON-1257; Braga, M.L.; 60 10</u> Street SE; R-1 to R-4] – First and Second Reading

AND THAT: final reading of the zoning amendment bylaw be withheld subject to registration of Section 219 *Land Title Act* covenant(s) registered on title, restricting the permitted uses to only a single family dwelling and commercial daycare facility;

AND THAT: final reading of the zoning amendment bylaw be withheld subject to approval by the Ministry of Transportation and Infrastructure.

CARRIED UNANIMOUSLY