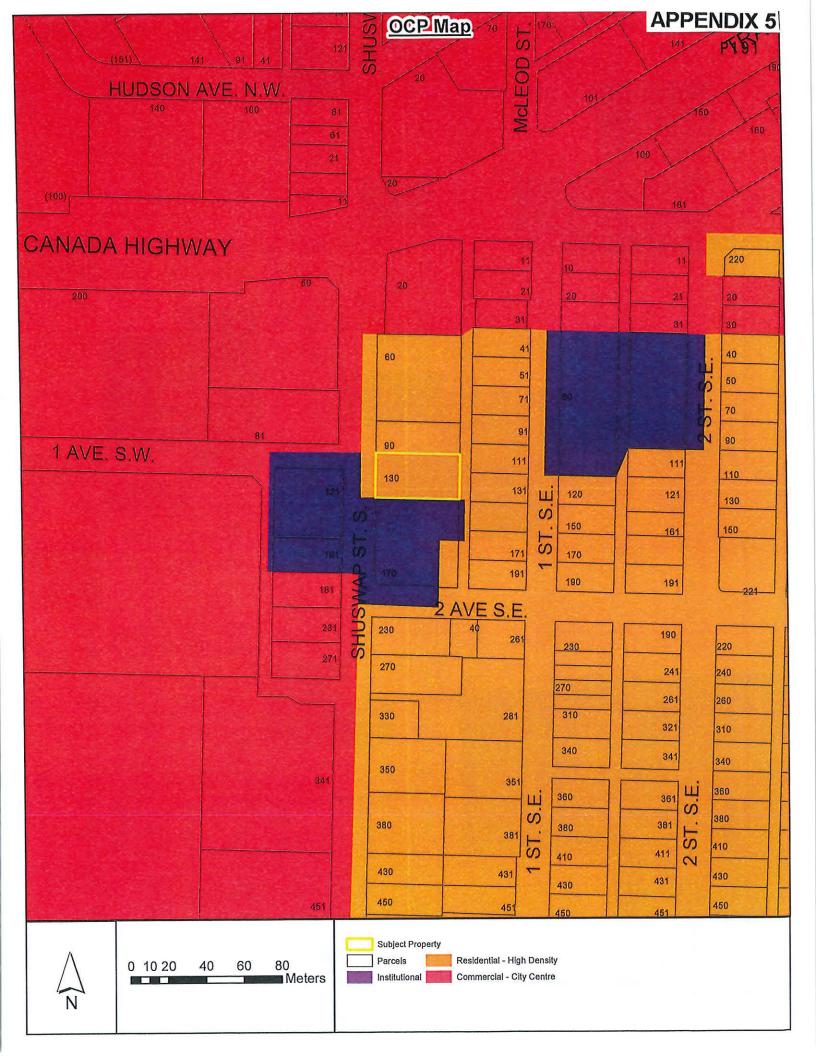

## 3. <u>REVIEW OF THE AGENDA</u>

• Late Item 5.1 Addition to Appendix 2 Development Variance Permit No. VP-571 [Muto Holdings Ltd.; 130 Shuswap Street SE; Servicing requirements]

## 1. <u>Development Variance Permit No. VP-571 [Muto Holdings Ltd.; 130 Shuswap Street SE;</u> Servicing requirements]

Moved: Councillor Cannon

Seconded: Councillor Lindgren

THAT: the Development and Planning Services Committee recommends to Council that Development Variance Permit No. VP-571 be authorized for issuance to vary the Subdivision and Development Servicing Bylaw No. 4163 Specification Drawing No. RD-4, for the frontage of Lot 2, Section 14, Township 20, Range 10, W6M, KDYD, Plan 28506, as follows:

R. Muto, Muto Holdings Ltd., the applicant, outlined the application and was available to answer questions from the Committee.

Councillor Gonella joined the meeting at 8:08 a.m.

Councillor Gonella left the meeting at 8:10 a.m. and returned to the meeting at 8:13 a.m. Councillor Lindgren left the meeting at 8:16 a.m. and returned at 8:17 a.m. Councillor Wallace Richmond joined the meeting at 8:32 a.m.