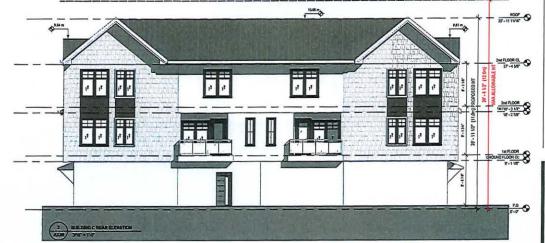

ntionancestantistics

1441



#1 FROM 10TH STREET



#3 FROM INTERIOR ROAD

#2 FROM 10TH STREET



P15

IB)

IBA ARCHITECTURE INC.









ROOF 9

214 FLOOR CL

NND FLOOR CE

- F.G. (9

GHOLND PLOOP CT

F.G. 0

NO. DATE BY DESCRIPTION REVISIONS-SSUE ISSUED FOR DEVELOPMENT PERMIT NOJOCT 1481 TOWNHOUSES 10CAESE 1481 10TH STREET SW. SALMON ARM BC HELITIK BUILDING TYPE B ELEVATIONS & HT STUD' A2.04

DESIGNED: Designer DEAWN: Author SCALE As indicated FILE 0001 C'Users RamanD S S



### RED = CHANGES TO FACADE







ISSUED FOR DEVELOPMENT PERMIT MALE 1481 TOWNHOUSES ACLASE 1481 10TH STREET SW, SALMON ARM BC SALMON ARM BC SALMON ARM BC BUILDING TYPE B ELEVATIONS & HT STUDY A2.04

> CHUZers'RainariDesHattlEA IndUEA PROJECTSCU22VA2

P15

IBA ARCHITECTURE INC.

Print manage

1111111

REDA















-57

NO. DATE BY DESCRIPTION

REVISIONS-STAR

ISSUED FOR DEVELOPMENT

----







Photo 1: photo looking southwest at subject property and 10 Street SW



Photo 2: photo looking northwest at subject property and 10 Street SW





Photo 3: photo looking north at subject property from Hopkins Meadow subdivision

# P162 CITY OF SALMONARM

Memorandum from the Engineering and Public Works Department

### **APPENDIX 7**

| TO:          | Director of Development Services                              |
|--------------|---------------------------------------------------------------|
| DATE:        | December 8, 2022                                              |
| PREPARED BY: | Mustafa Zakreet, Engineering Assistant                        |
| APPLICANT:   | IBA Architecture Inc.