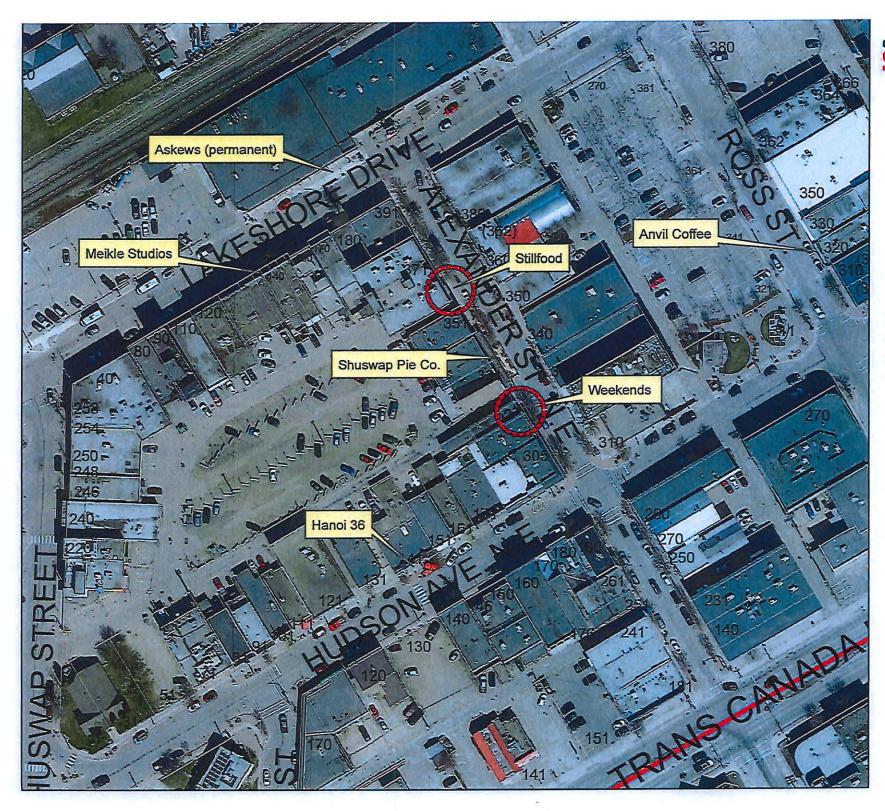

0092-2023Moved: Councillor Lindgren<br/>Seconded: Councillor Cannon<br/>THAT: Council forward the temporary sidewalk café applications from Stillfood<br/>Bistro, 371 Alexander Street NE (for use of 2 parking stalls) and Weekends<br/>Restaurant & Lounge 321 Alexander Street NE (for use of one parking stall) to the<br/>Downtown Parking Commission for review and comment.