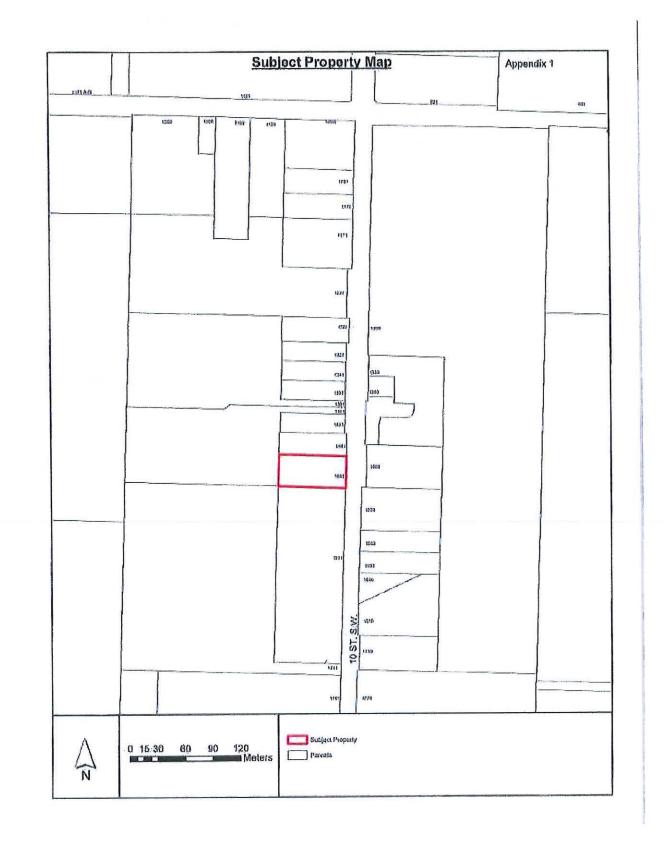

# 2. Zoning Amendment Application No. ZON-1253 [Switzer, C. & Muxlow, R.; 6450 50 Street NE; P-3 to R-8]

The Planning Official explained the proposed Zoning Amendment Application.

Submissions were called for at this time.

B. Brook - email dated February 27, 2023

Following three calls for submissions and questions from Council, the Public Hearing closed at 9:02 p.m. followed by comments from Council.

## 25. <u>RECONSIDERATION OF BYLAWS</u>

1. <u>City of Salmon Arm Official Community Plan Amendment Bylaw No. 4555 [OCP4000-52; Switzer, C. & Muxlow, R.; 6450 50 Street NE; INS to LR] – Third Reading</u>

0107-2023 Moved: Councillor Lindgren Seconded: Councillor Wallace Richmond THAT: the Bylaw entitled City of Salmon Arm Official Community Plan Amendment Bylaw No. 4555 be read a third time.

CARRIED UNANIMOUSLY

2. <u>City of Salmon Arm Zoning Amendment Bylaw No. 4556 [ZON-1253; Switzer, C. &</u> Muxlow, R.; 6450 50 Street NE; P-3 to R-8] – Third Reading

0108-2023 Moved: Councillor Wallace Richmond Seconded: Councillor Gonella THAT: the Bylaw entitled City of Salmon Arm Zoning Amendment Bylaw No. 4556 be read a third time.