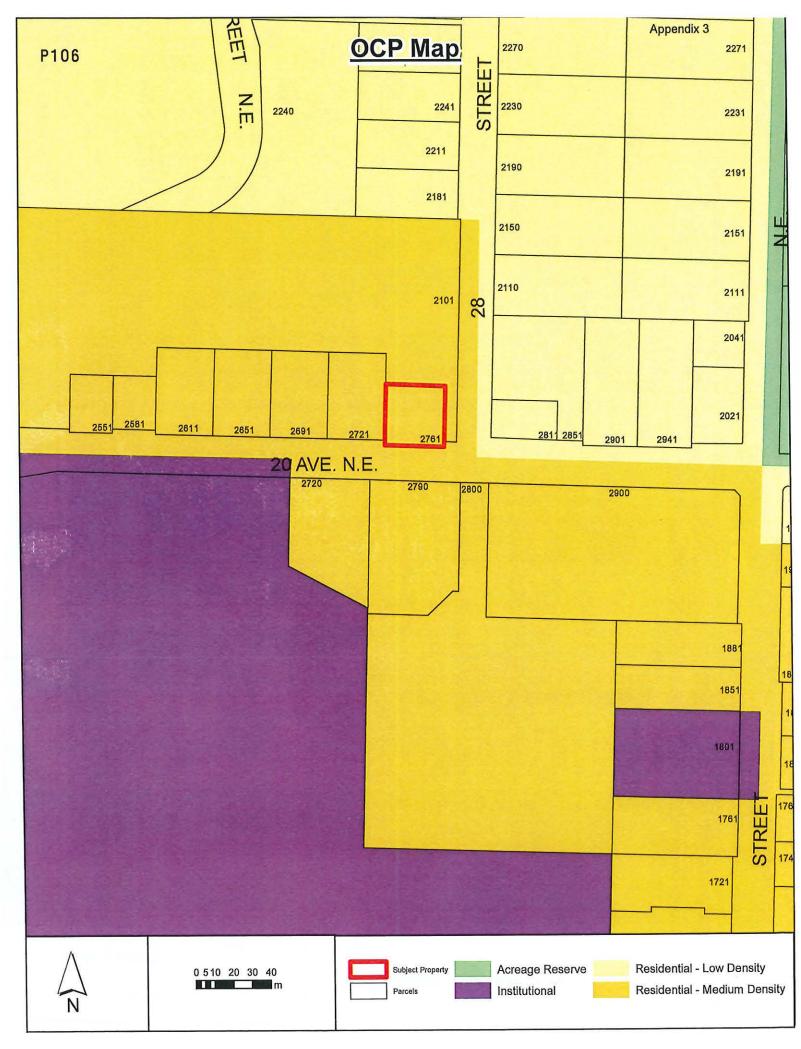

## 2. Zoning Amendment Application No. ZON-1262 [Dyck, S. & K./Browne Johnson Surveyors; 2761 20 Avenue NE; R-1 to R-8]

Moved: Councillor Lavery

Seconded: Councillor Cannon

THAT: the Development and Planning Services Committee recommends to Council that a bylaw be prepared for Council's consideration, adoption of which would amend Zoning Bylaw No. 2303 by rezoning That Part of Legal Subdivision 9 of Section 24, shown on Plan B1997; Township 20, Range 10, W6M, KDYD from R-1 (Single Family Residential) to R-8 (Residential Suite Zone).

M. Howard, Browne Johnson Surveyors, agent for the owner, and was available to answer questions from the Committee.