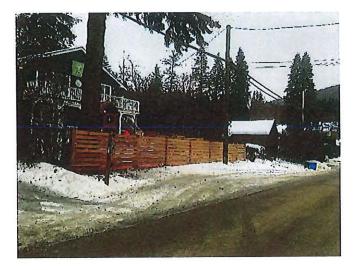

J. Fowlie, noted that there is a 4-foot height difference between the 2 properties and preferred there be only one fence separating them. Other noted concerns were water collection, parking and a dead tree.

J. Grieve responded to the concerns.

T. Dreidger requested that the variances not be waived.

G. Page expressed concerns about parking, drainage and the absence of green area space.

Following three calls for submissions and questions from Council, the Hearing closed at 8:13 p.m. and following comments from Council the Motion was split: