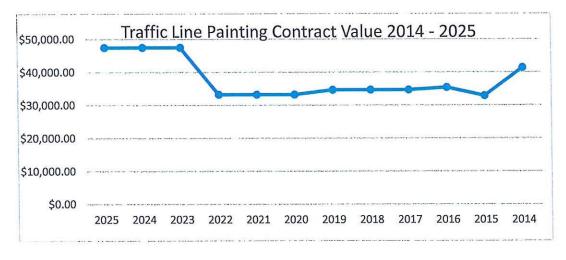

--------|----------------------------|
| Line West Ltd.                        | \$62,037.00 | \$62,037.00  | \$62,037.00  | \$186,111.00               |
| Aardvark Pavement<br>Marking Services | \$98,321.41 | \$103,447.73 | \$108,610.11 | \$310,379.25               |

\*taxes are not included in this amount

#### 2023/2024/2025 Traffic Line & Airport Marking – QUOTE AWARD

Line West Ltd. is a contractor out of Okotoks, Alberta and has successfully completed City of Salmon Arm Line Painting Program six out of the last nine years (2014-2016 & 2020-2022).

For information the following charts shows the Traffic Line Marking Contract values from 2014 to 2025. Note these values do not include the Airport Markings. Portion of the increase in value this year is due to an increase of quantities.



The approved budget for the 2023 Traffic Line Marking is \$118,500 which includes center line markings to be completed by Contractor and road symbol markings to be completed by the City crews. The approved budget for the Airport markings 2023 is \$35,000. We recommend that Line West Ltd. be awarded the 2023, 2024, 2025 Traffic Line and Airport Marking Contract at their quoted price of \$186,111.00, plus applicable taxes with an option to extend up to an additional two (2) years upon acceptance by both parties.

Respectfully submitted,

Robert Niewenhuizen, A.Sc.T Director of Engineering & Public Works

c.c. Chelsea Van de Cappelle, Chief Financial Officer

X: Voperations Dept/Engineering Services/5220-CAPITAL/2023/2023-03 Line Painting Program/HWM ENG 2023-03 - Traffic Line Marking.docx