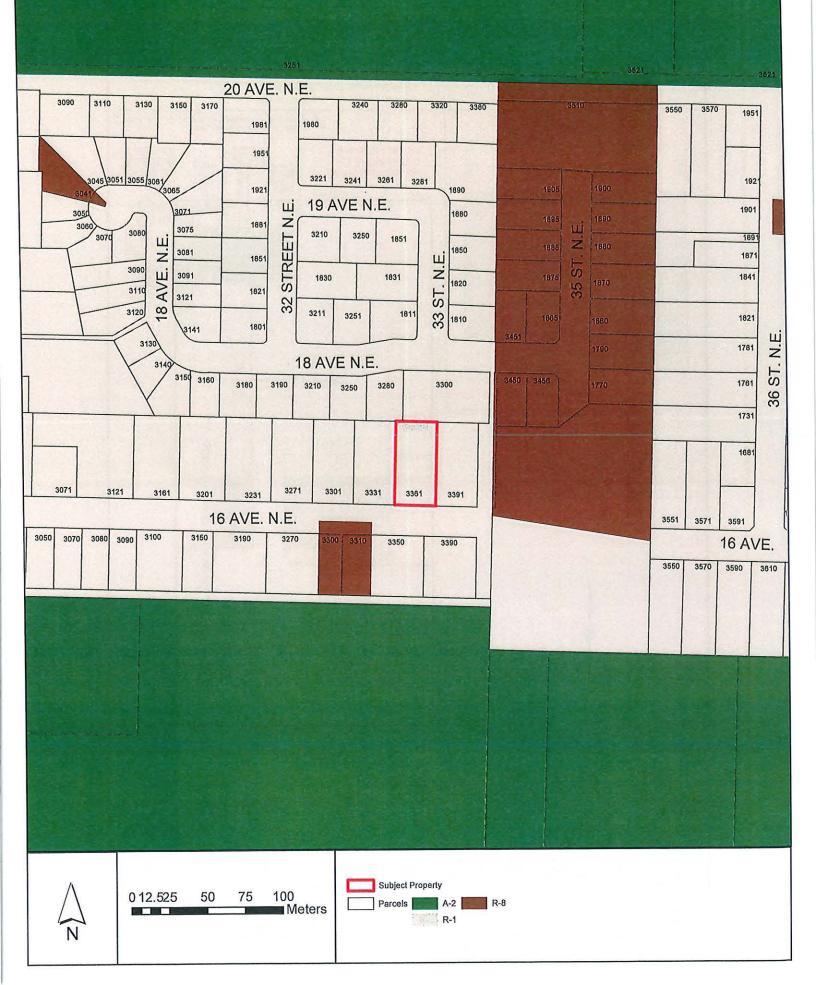

## 1. <u>City of Salmon Arm Zoning Amendment Bylaw No. 4553 [ZON-1252; Folkman, D.; 3361</u> 16 Avenue NE; R-1 to R-8] – First and Second Reading

## 0095-2023 Moved: Councillor Gonella Seconded: Councillor Wallace Richmond THAT: the Bylaw entitled City of Salmon Arm Zoning Amendment Bylaw No. 4553 be read a first and second time;

AND THAT: final reading of the zoning amendment bylaw be withheld subject to approval by the Ministry of Transportation and Infrastructure.