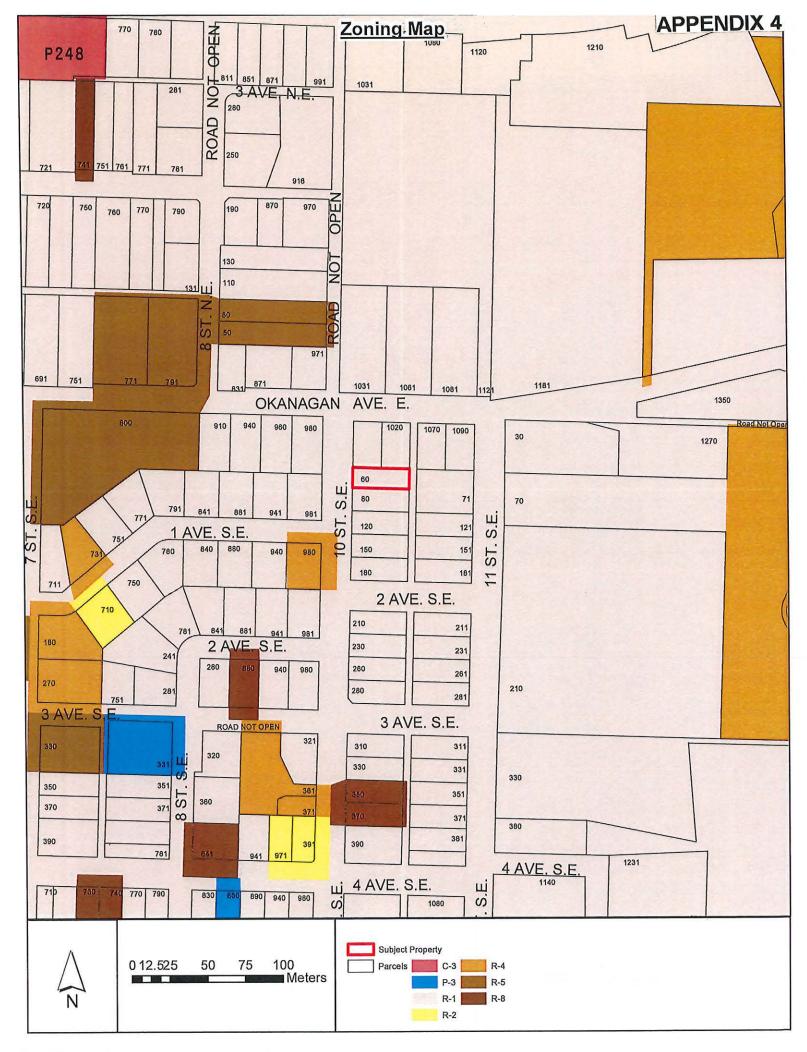

## 7:00 p.m.

(Items 21 – 26 to follow 2023 Parcel Tax Roll Review - Circulated under Separate Agenda)

| Page #  | Item #     | Description                                                                                                                                                                                         |
|---------|------------|-----------------------------------------------------------------------------------------------------------------------------------------------------------------------------------------------------|
| ¥       | 21.        | DISCLOSURE OF INTEREST                                                                                                                                                                              |
|         | 22.        | HEARINGS                                                                                                                                                                                            |
| 133-178 | <b>1</b> . | Development Permit Application No. DP-447 [1026082 BC Ltd./IBA<br>Architecture Inc.; 1481 10 Street SW; 19 Unit – High Density<br>Residential]                                                      |
| 179-198 | 2.         | Development Variance Permit Application No. VP-571 [Muto<br>Holdings Ltd.; 130 Shuswap Street SE; Servicing requirements]                                                                           |
|         | 23.        | STATUTORY PUBLIC HEARINGS                                                                                                                                                                           |
| 199-228 | 1.         | Official Community Plan Amendment Application No. OCP4000-53<br>[1026082 BC Ltd./IBA Architecture Inc.; 1481 10 Street SW; MR to<br>HR]                                                             |
| 229-230 | 2.         | Zoning Amendment Application No. ZON-1255; [1026082 BC Ltd./IBA Architecture Inc.; 1481 10 Street SW; R-1 to R-5] <i>See Item</i> 23.1 <i>for Staff Report</i>                                      |
| 231-240 | 3.         | Zoning Amendment Application No. ZON-1252 [Folkman, D.; 3361 16 Avenue NE; R-1 to R-8]                                                                                                              |
| 241-260 | 4.         | Zoning Amendment Application No. ZON-1257 [Braga, M.L.; 60 10<br>Street SE; R-1 to R-8]                                                                                                             |
|         | 24.        | <b>RECONSIDERATION OF BYLAWS</b>                                                                                                                                                                    |
| 261-264 | 1.         | City of Salmon Arm Official Community Plan Amendment Bylaw<br>No. 4560 [OCP4000-53; 1026082 BC Ltd./IBA Architecture Inc.; 1481<br>10 Street SW; MR to HR] – Third and Final Reading                |
| 265-268 | 2.         | City of Salmon Arm Zoning Amendment Bylaw No. 4561 [ZON-1255; 1026082 BC Ltd./IBA Architecture Inc.; 1481 10 Street SW; R-1 to R-5] <i>See Item 24.1 for Staff Report</i> – Third and Final Reading |
| 269-272 | 3.         | City of Salmon Arm Zoning Amendment Bylaw No. 4553 [ZON-1252;<br>Folkman, D.; 3361 16 Avenue NE; R-1 to R-8] – Third Reading                                                                        |
| 273-276 | 4.         | City of Salmon Arm Zoning Amendment Bylaw No. 4563 [ZON-1257;<br>Braga, M.L.; 60 10 Street SE; R-1 to R-4] – Third Reading                                                                          |
|         | 25.        | QUESTION AND ANSWER PERIOD                                                                                                                                                                          |
| 277-278 | 26.        | ADJOURNMENT                                                                                                                                                                                         |