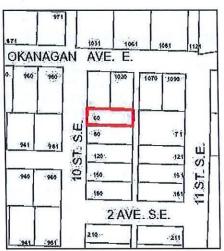

## 7:00 p.m.

(Items 21 – 26 to follow 2023 Parcel Tax Roll Review - Circulated under Separate Agenda)

| Page #  | Item #     | Description                                                                                                                                                                                         |
|---------|------------|-----------------------------------------------------------------------------------------------------------------------------------------------------------------------------------------------------|
| ¥       | 21.        | DISCLOSURE OF INTEREST                                                                                                                                                                              |
|         | 22.        | HEARINGS                                                                                                                                                                                            |
| 133-178 | <b>1</b> . | Development Permit Application No. DP-447 [1026082 BC Ltd./IBA<br>Architecture Inc.; 1481 10 Street SW; 19 Unit – High Density<br>Residential]                                                      |
| 179-198 | 2.         | Development Variance Permit Application No. VP-571 [Muto<br>Holdings Ltd.; 130 Shuswap Street SE; Servicing requirements]                                                                           |
|         | 23.        | STATUTORY PUBLIC HEARINGS                                                                                                                                                                           |
| 199-228 | 1.         | Official Community Plan Amendment Application No. OCP4000-53<br>[1026082 BC Ltd./IBA Architecture Inc.; 1481 10 Street SW; MR to<br>HR]                                                             |
| 229-230 | 2.         | Zoning Amendment Application No. ZON-1255; [1026082 BC Ltd./IBA Architecture Inc.; 1481 10 Street SW; R-1 to R-5] <i>See Item</i> 23.1 <i>for Staff Report</i>                                      |
| 231-240 | 3.         | Zoning Amendment Application No. ZON-1252 [Folkman, D.; 3361 16 Avenue NE; R-1 to R-8]                                                                                                              |
| 241-260 | 4.         | Zoning Amendment Application No. ZON-1257 [Braga, M.L.; 60 10<br>Street SE; R-1 to R-8]                                                                                                             |
|         | 24.        | <b>RECONSIDERATION OF BYLAWS</b>                                                                                                                                                                    |
| 261-264 | 1.         | City of Salmon Arm Official Community Plan Amendment Bylaw<br>No. 4560 [OCP4000-53; 1026082 BC Ltd./IBA Architecture Inc.; 1481<br>10 Street SW; MR to HR] – Third and Final Reading                |
| 265-268 | 2.         | City of Salmon Arm Zoning Amendment Bylaw No. 4561 [ZON-1255; 1026082 BC Ltd./IBA Architecture Inc.; 1481 10 Street SW; R-1 to R-5] <i>See Item 24.1 for Staff Report</i> – Third and Final Reading |
| 269-272 | 3.         | City of Salmon Arm Zoning Amendment Bylaw No. 4553 [ZON-1252;<br>Folkman, D.; 3361 16 Avenue NE; R-1 to R-8] – Third Reading                                                                        |
| 273-276 | 4.         | City of Salmon Arm Zoning Amendment Bylaw No. 4563 [ZON-1257;<br>Braga, M.L.; 60 10 Street SE; R-1 to R-4] – Third Reading                                                                          |
|         | 25.        | QUESTION AND ANSWER PERIOD                                                                                                                                                                          |
| 277-278 | 26.        | ADJOURNMENT                                                                                                                                                                                         |