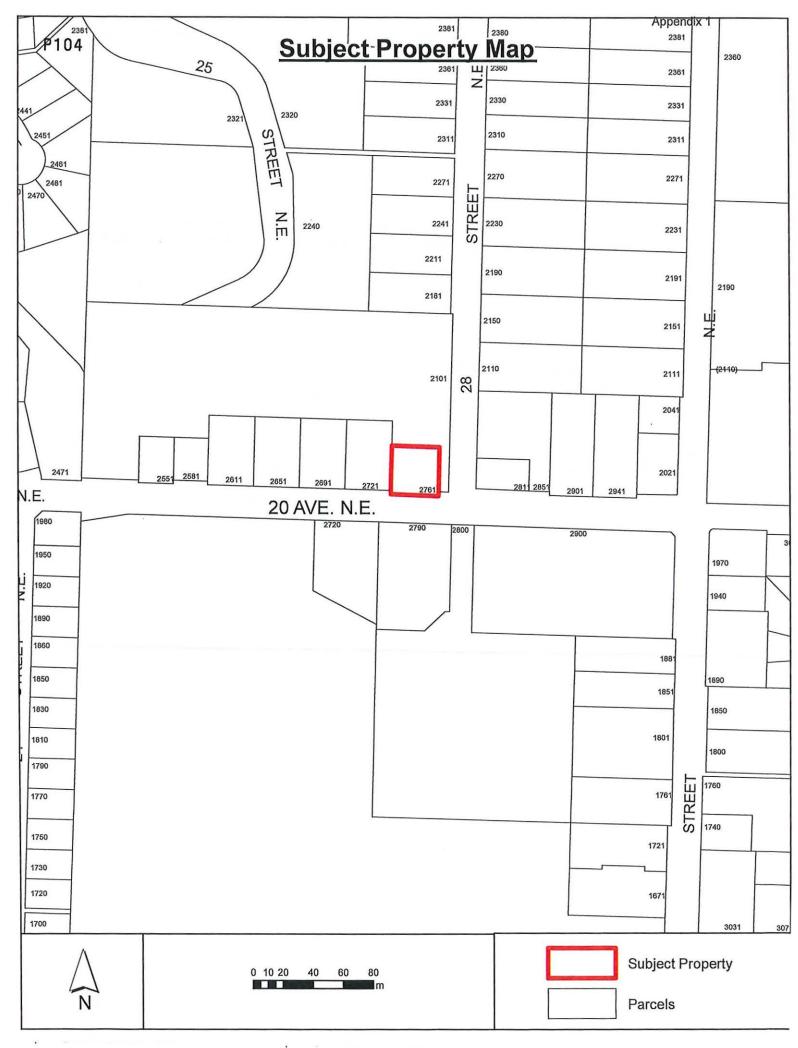

## 2. Zoning Amendment Application No. ZON-1262 [Dyck, S. & K./Browne Johnson Surveyors; 2761 20 Avenue NE; R-1 to R-8]

Moved: Councillor Lavery

Seconded: Councillor Cannon

THAT: the Development and Planning Services Committee recommends to Council that a bylaw be prepared for Council's consideration, adoption of which would amend Zoning Bylaw No. 2303 by rezoning That Part of Legal Subdivision 9 of Section 24, shown on Plan B1997; Township 20, Range 10, W6M, KDYD from R-1 (Single Family Residential) to R-8 (Residential Suite Zone).

M. Howard, Browne Johnson Surveyors, agent for the owner, and was available to answer questions from the Committee.