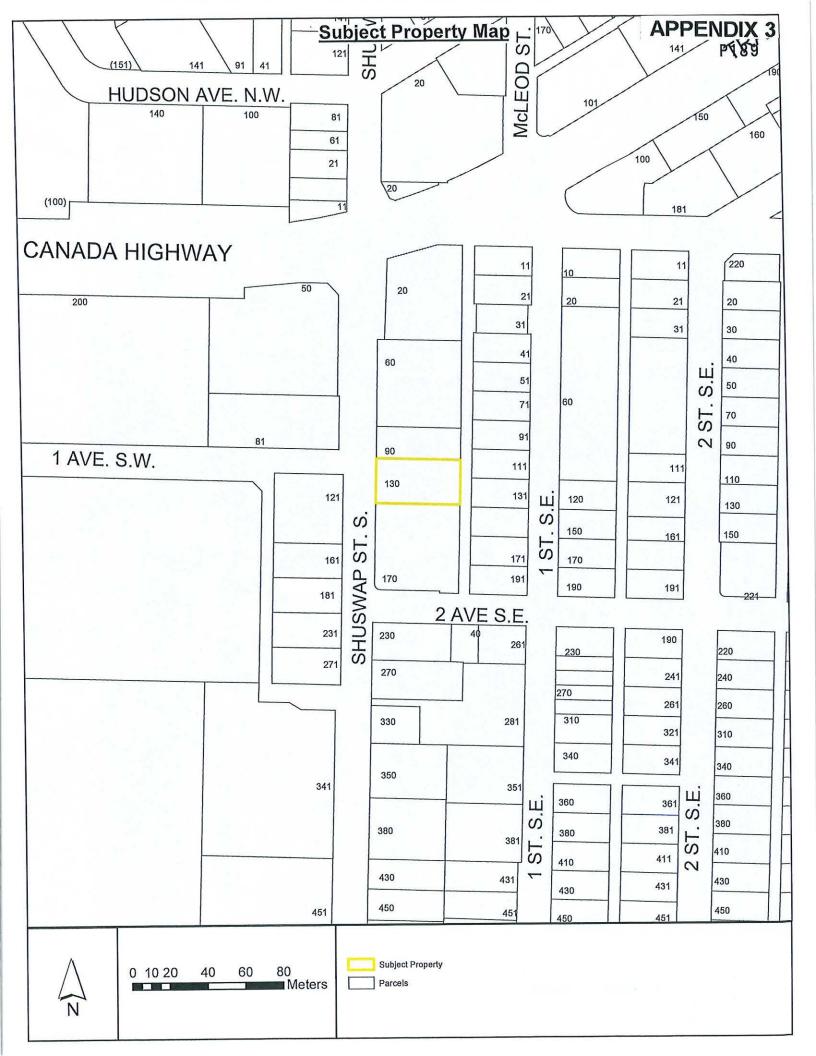

## 3. <u>REVIEW OF THE AGENDA</u>

• Late Item 5.1 Addition to Appendix 2 Development Variance Permit No. VP-571 [Muto Holdings Ltd.; 130 Shuswap Street SE; Servicing requirements]

## 1. <u>Development Variance Permit No. VP-571 [Muto Holdings Ltd.; 130 Shuswap Street SE;</u> Servicing requirements]

Moved: Councillor Cannon

Seconded: Councillor Lindgren

THAT: the Development and Planning Services Committee recommends to Council that Development Variance Permit No. VP-571 be authorized for issuance to vary the Subdivision and Development Servicing Bylaw No. 4163 Specification Drawing No. RD-4, for the frontage of Lot 2, Section 14, Township 20, Range 10, W6M, KDYD, Plan 28506, as follows:

R. Muto, Muto Holdings Ltd., the applicant, outlined the application and was available to answer questions from the Committee.

Councillor Gonella joined the meeting at 8:08 a.m.

Councillor Gonella left the meeting at 8:10 a.m. and returned to the meeting at 8:13 a.m. Councillor Lindgren left the meeting at 8:16 a.m. and returned at 8:17 a.m. Councillor Wallace Richmond joined the meeting at 8:32 a.m.