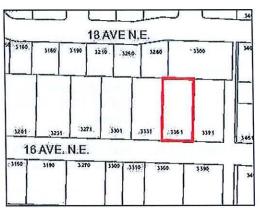

# 6. Old Business/Arising from Minutes

# a) Review of Presentation to Council – Response to Council questions

Moved: Janet Pattinson Seconded: Luke Gubbels THAT: the Response to Council questions document be forwarded to Council for review at a Regular Council Meeting.

# CARRIED UNANIMOUSLY

# b) Committee Work Plan review

The two working groups were reviewed: 1) Food Security – Janet Pattinson, Pauline Waelti and Barrie Voth; and 2) Biodiversity and Riparian Health – Julia Beatty, Janet Aitken, Sharon Bennett and Ceran Caner. An email will be sent to each group providing contact information so that groups can begin to connect.

Jennifer Wilson provided an update on projects that the Committee could potentially provide input.

# c) Earth Day - April 22, 2023 - events update

Julia Beatty provided an update on activities for Earth Day. There will be an EV exhibition, Indigenous storytelling, children's storytime and 9-10 booths from various groups including the City of Salmon Arm.

# 7. New Business

# a) Working groups - Food Security and Biodiversity and Riparian health

See 6 (b).

# b) BC Step Code amendments

Julia Beatty noted that there will be changes to the BC Step Code effective May 1, 2023. These changes enable 20% better energy efficiency. Jennifer Wilson provided an update on the City's step process and that builders are aware of the upcoming changes.

# 8. Other Business & / or Roundtable Updates

Each sector provided an update on activities and events.

9. Next Meeting - April 4, 2023