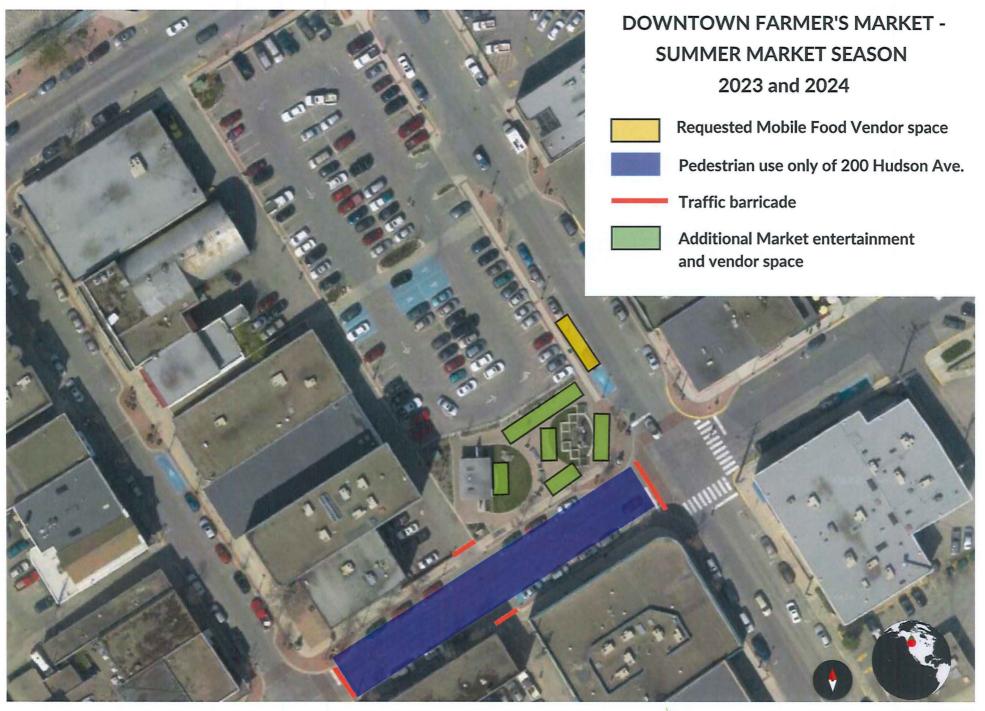

## c) Summer Markets

Rob Niewenhuizen outlined the proposal for summer markets. Maurice Roy outlined the relocation of the current Mobile Vendor parking stall to Ross Street for each event.

Moved: Gerald Foreman Seconded: Morgen Matheson THAT: the proposal be approved.

## CARRIED UNANIMOUSLY