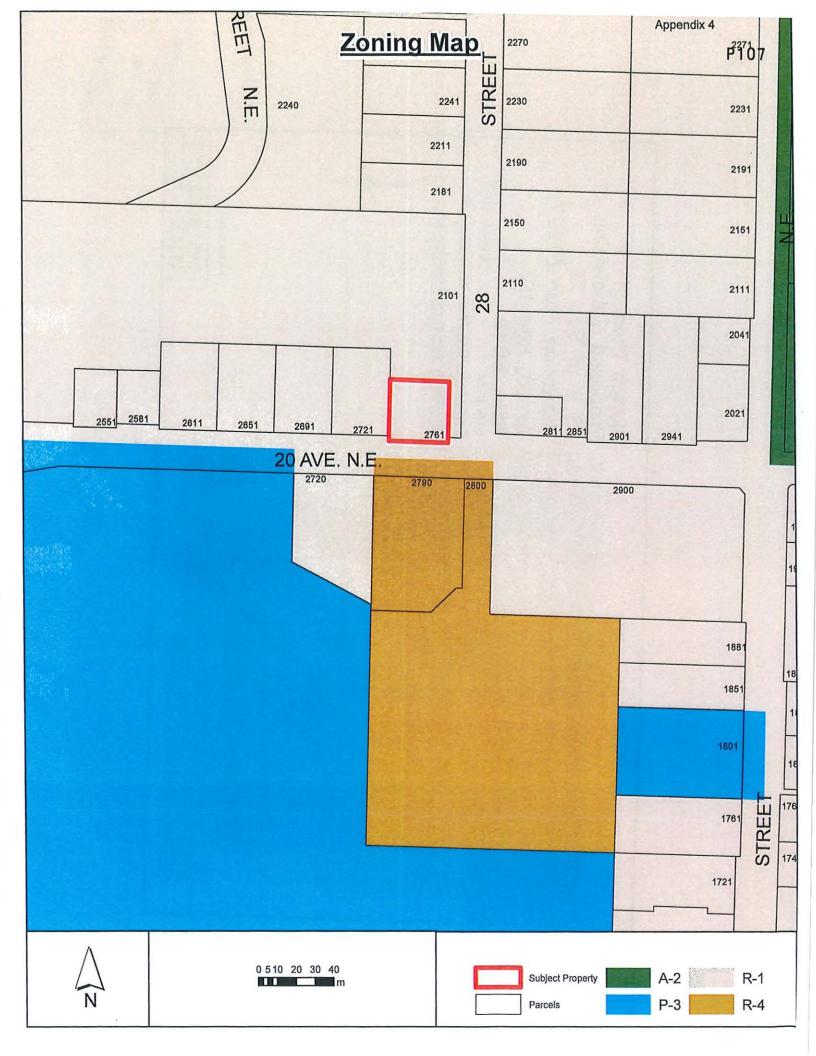

## 2. Zoning Amendment Application No. ZON-1262 [Dyck, S. & K./Browne Johnson Surveyors; 2761 20 Avenue NE; R-1 to R-8]

Moved: Councillor Lavery

Seconded: Councillor Cannon

THAT: the Development and Planning Services Committee recommends to Council that a bylaw be prepared for Council's consideration, adoption of which would amend Zoning Bylaw No. 2303 by rezoning That Part of Legal Subdivision 9 of Section 24, shown on Plan B1997; Township 20, Range 10, W6M, KDYD from R-1 (Single Family Residential) to R-8 (Residential Suite Zone).

M. Howard, Browne Johnson Surveyors, agent for the owner, and was available to answer questions from the Committee.