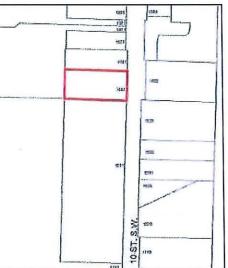

0105-2023

Moved: Councillor Lindgren Seconded: Councillor Cannon

THAT: Development Permit No. 446 be authorized for issuance for Lot 5, Section 11, Township 20, Range 10, W6M, KDYD, Plan 9916 (1120 Shuswap Street SE) in accordance with the Development Permit drawings as per Appendix 8 attached to the staff report dated February 15, 2023;

AND THAT: Development Permit No. 446 vary the Subdivision and Servicing Bylaw No. 4163 as follows:

- i. Waive the requirement to install street lights along the Shuswap Street SE frontage of the subject property;
- ii. Waive the requirement to widen and construct a 3m wide multi-use path along the frontage;
- iii. Waive the requirement to place existing hydro and telecommunications underground;
- iv. Increase the number of permitted accesses from one to two.

AND FURTHER THAT: Issuance of Development Permit No. 446 be withheld subject to:

- i. Receipt of an Estimate and Irrevocable Letter of Credit (in the amount of 125% of the Estimate) for landscaping; and
- ii. Registration of a *Land Title Act* Section 219 covenant restricting tenure to rental for up to 10 units.

0106-2023

Moved: Councillor Lindgren

Seconded: Councillor Cannon

THAT: Development Permit No. 446 be authorized for issuance for Lot 5, Section 11, Township 20, Range 10, W6M, KDYD, Plan 9916 (1120 Shuswap Street SE) in accordance with the Development Permit drawings as per Appendix 8 attached to the staff report dated February 15, 2023;

AND THAT: Issuance of Development Permit No. 446 be withheld subject to:

- i. Receipt of an Estimate and Irrevocable Letter of Credit (in the amount of 125% of the Estimate) for landscaping; and
- ii. Registration of a *Land Title Act* Section 219 covenant restricting tenure to rental for up to 10 units.