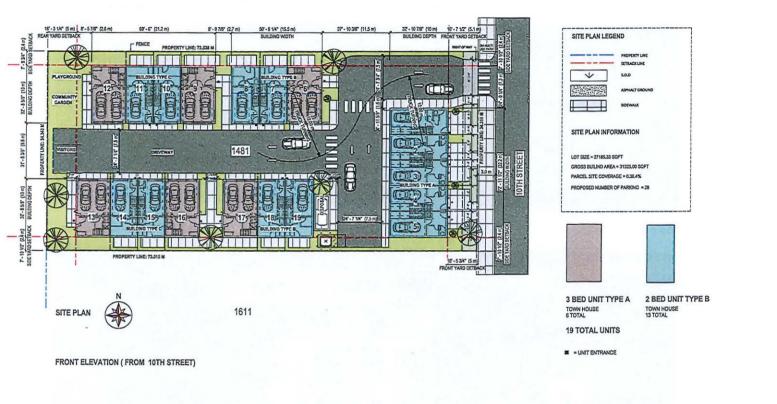

## 7:00 p.m.

(Items 21 – 26 to follow 2023 Parcel Tax Roll Review - Circulated under Separate Agenda)

| Page #  | Item #     | Description                                                                                                                                                                                         |
|---------|------------|-----------------------------------------------------------------------------------------------------------------------------------------------------------------------------------------------------|
| ¥       | 21.        | DISCLOSURE OF INTEREST                                                                                                                                                                              |
|         | 22.        | HEARINGS                                                                                                                                                                                            |
| 133-178 | <b>1</b> . | Development Permit Application No. DP-447 [1026082 BC Ltd./IBA<br>Architecture Inc.; 1481 10 Street SW; 19 Unit – High Density<br>Residential]                                                      |
| 179-198 | 2.         | Development Variance Permit Application No. VP-571 [Muto<br>Holdings Ltd.; 130 Shuswap Street SE; Servicing requirements]                                                                           |
|         | 23.        | STATUTORY PUBLIC HEARINGS                                                                                                                                                                           |
| 199-228 | 1.         | Official Community Plan Amendment Application No. OCP4000-53<br>[1026082 BC Ltd./IBA Architecture Inc.; 1481 10 Street SW; MR to<br>HR]                                                             |
| 229-230 | 2.         | Zoning Amendment Application No. ZON-1255; [1026082 BC Ltd./IBA Architecture Inc.; 1481 10 Street SW; R-1 to R-5] <i>See Item</i> 23.1 <i>for Staff Report</i>                                      |
| 231-240 | 3.         | Zoning Amendment Application No. ZON-1252 [Folkman, D.; 3361 16 Avenue NE; R-1 to R-8]                                                                                                              |
| 241-260 | 4.         | Zoning Amendment Application No. ZON-1257 [Braga, M.L.; 60 10<br>Street SE; R-1 to R-8]                                                                                                             |
|         | 24.        | <b>RECONSIDERATION OF BYLAWS</b>                                                                                                                                                                    |
| 261-264 | 1.         | City of Salmon Arm Official Community Plan Amendment Bylaw<br>No. 4560 [OCP4000-53; 1026082 BC Ltd./IBA Architecture Inc.; 1481<br>10 Street SW; MR to HR] – Third and Final Reading                |
| 265-268 | 2.         | City of Salmon Arm Zoning Amendment Bylaw No. 4561 [ZON-1255; 1026082 BC Ltd./IBA Architecture Inc.; 1481 10 Street SW; R-1 to R-5] <i>See Item 24.1 for Staff Report</i> – Third and Final Reading |
| 269-272 | 3.         | City of Salmon Arm Zoning Amendment Bylaw No. 4553 [ZON-1252;<br>Folkman, D.; 3361 16 Avenue NE; R-1 to R-8] – Third Reading                                                                        |
| 273-276 | 4.         | City of Salmon Arm Zoning Amendment Bylaw No. 4563 [ZON-1257;<br>Braga, M.L.; 60 10 Street SE; R-1 to R-4] – Third Reading                                                                          |
|         | 25.        | QUESTION AND ANSWER PERIOD                                                                                                                                                                          |
| 277-278 | 26.        | ADJOURNMENT                                                                                                                                                                                         |

### 11. <u>RECONSIDERATION OF BYLAWS</u>

1. <u>City of Salmon Arm Official Community Plan Amendment Bylaw No. 4560 [OCP4000-53; 1026082 BC Ltd./IBA Architecture Inc.; 1481 10 Street SW; MR to HR] – Second Reading</u>

# 0097-2023Moved: Councillor Cannon<br/>Seconded: Councillor Gonella<br/>THAT: Pursuant to Section 475 of the Local Government Act, Council has<br/>considered this Official Community Plan Amendment after appropriate<br/>consultation with affected organizations and authorities;

## 2. <u>City of Salmon Arm Zoning Amendment Bylaw No. 4561 [ZON-1255; 1026082 BC</u> Ltd./IBA Architecture Inc.; 1481 10 Street SW; R-1 to R-5] - Second Reading

0098-2023Moved: Councillor Cannon<br/>Seconded: Councillor Gonella<br/>THAT: the Bylaw entitled City of Salmon Arm Zoning Amendment Bylaw No.<br/>4561 be read a second time.