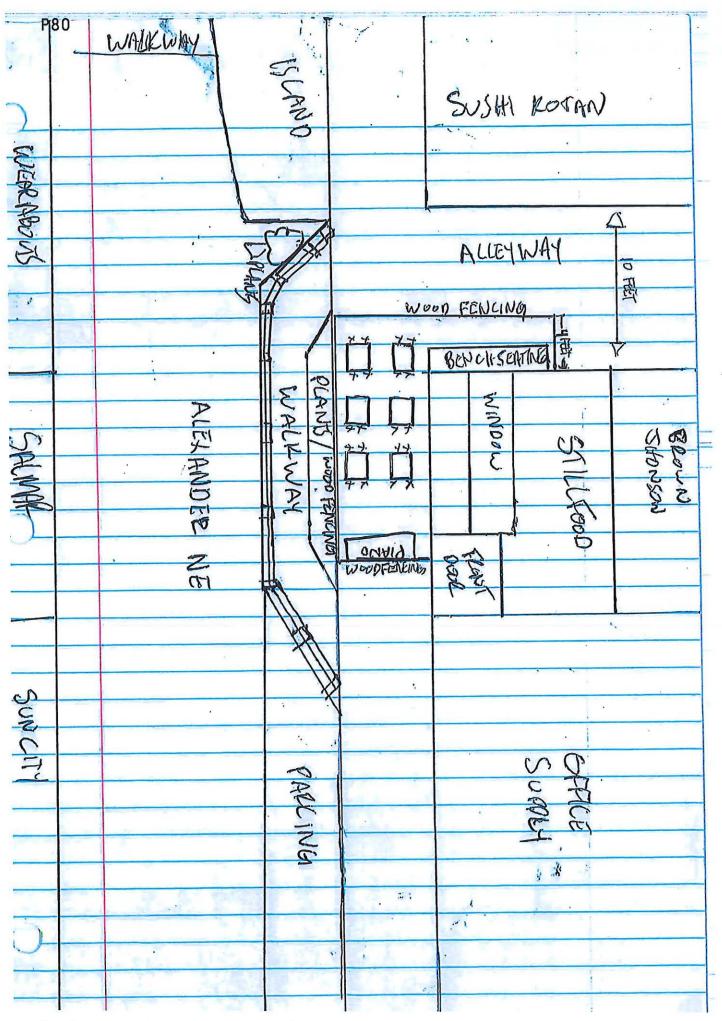

0092-2023Moved: Councillor Lindgren<br/>Seconded: Councillor Cannon<br/>THAT: Council forward the temporary sidewalk café applications from Stillfood<br/>Bistro, 371 Alexander Street NE (for use of 2 parking stalls) and Weekends<br/>Restaurant & Lounge 321 Alexander Street NE (for use of one parking stall) to the<br/>Downtown Parking Commission for review and comment.

## 7. <u>NEW BUSINESS</u>

a) Street Cafes - 2023 requests

Rob Niewenhuizen spoke regarding the applications for sidewalk Cafes by Stillfood Bistro & Cappuccino Bar and Weekends Restaurant & Lounge. The benefits to downtown business vs. the loss of parking was discussed.

Moved: Bill Laird

Seconded: Morgen Matheson

THAT: the commission recommend that the Sidewalk Café applications for Stillfood Bistro & Cappuccino Bar and Weekends Restaurant & Lounge be approved subject to the following conditions being met:

- 1. that only one on street parking stall be utilized for each applicant; and
- 2. that the sidewalk café conform to the design and construction guidelines set out in Policy 1.13

CARRIED Gerald Foreman Opposed