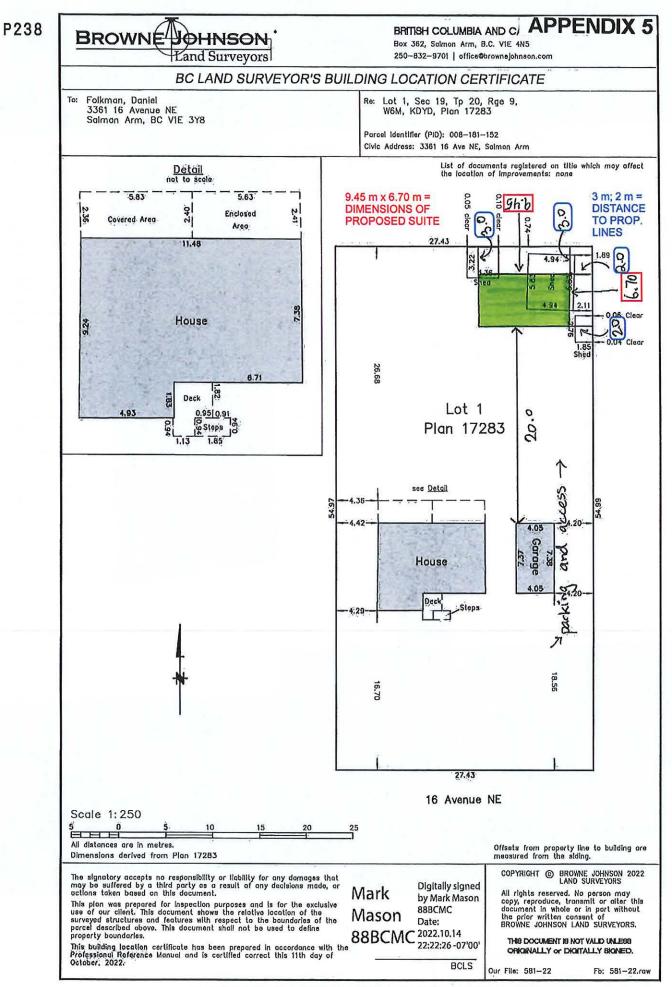

## 1. <u>City of Salmon Arm Zoning Amendment Bylaw No. 4553 [ZON-1252; Folkman, D.; 3361</u> 16 Avenue NE; R-1 to R-8] – First and Second Reading

## 0095-2023 Moved: Councillor Gonella Seconded: Councillor Wallace Richmond THAT: the Bylaw entitled City of Salmon Arm Zoning Amendment Bylaw No. 4553 be read a first and second time;

AND THAT: final reading of the zoning amendment bylaw be withheld subject to approval by the Ministry of Transportation and Infrastructure.