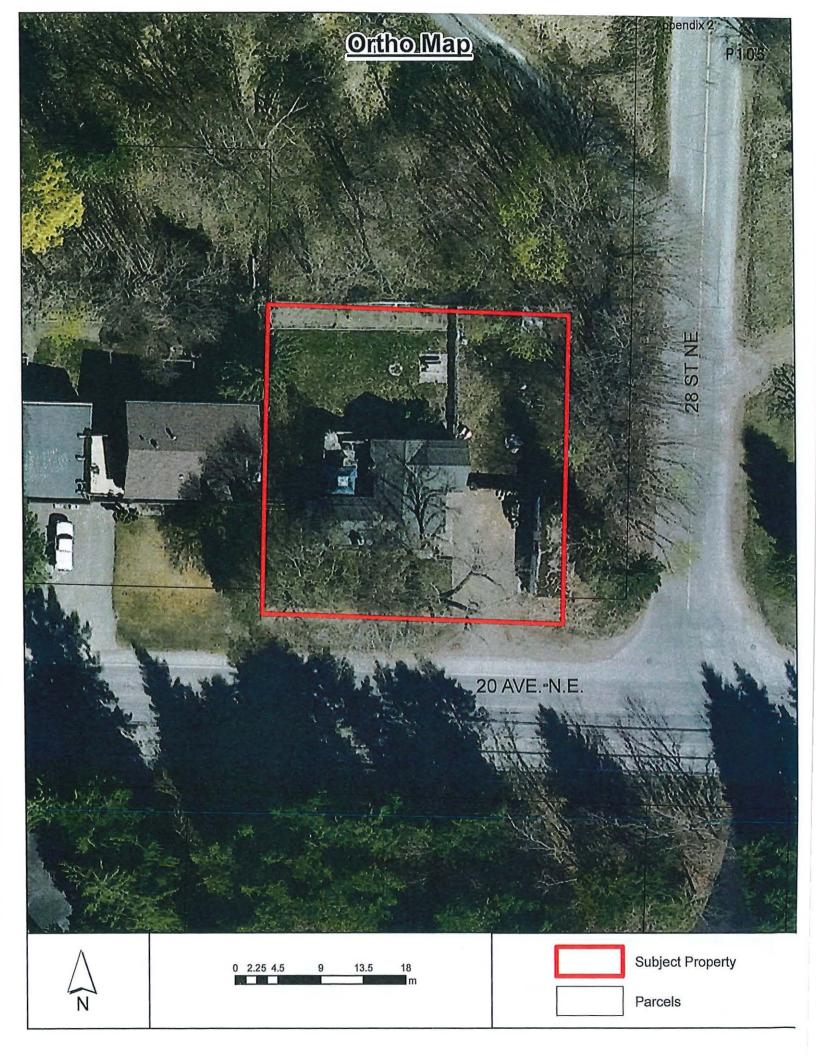

## 2. Zoning Amendment Application No. ZON-1262 [Dyck, S. & K./Browne Johnson Surveyors; 2761 20 Avenue NE; R-1 to R-8]

Moved: Councillor Lavery

Seconded: Councillor Cannon

THAT: the Development and Planning Services Committee recommends to Council that a bylaw be prepared for Council's consideration, adoption of which would amend Zoning Bylaw No. 2303 by rezoning That Part of Legal Subdivision 9 of Section 24, shown on Plan B1997; Township 20, Range 10, W6M, KDYD from R-1 (Single Family Residential) to R-8 (Residential Suite Zone).

M. Howard, Browne Johnson Surveyors, agent for the owner, and was available to answer questions from the Committee.