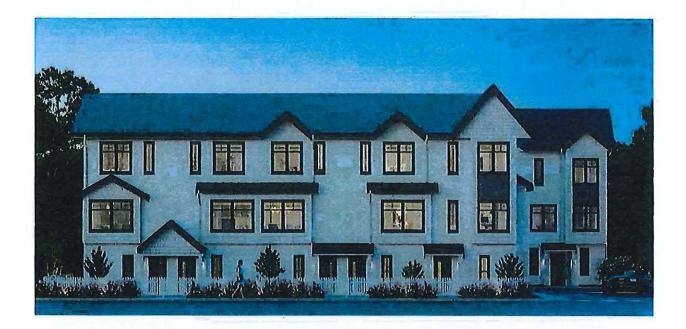

gh time to mature.

The landscape concept for the boundary areas, the 10<sup>th</sup> street, and the small community gardens, will provide a visually exciting and high volume of green space.

#### 7.0 SUMMARY

The project owner and the design team feel that the combination of a quality design coupled with leading edge technology, pedestrian-friendly landscape features, and modern building materials will provide for a very functional and highly desired residential neighbourhood project.

It is also our desire that this project will be one of many to be built in an area critical to the continued sustainability and growth of our City internationally.

We look forward to your enthusiastic support and recognition for all the project brings to our community,



## 8.0 ARCHITECTURAL RENDERINGS







<sup>P218</sup> IB



View of subject parcel southwest from 10 Street SW.



View of subject parcel northwest from 10 Street SW.



## **Adams Lake Indian Band**

Project Name: OCP4000-53 / 1481 - 10 STREET SW SALMON ARM

FN Consultation ID: OCP-53

Consulting Org Contact: Kathy FRESE

Consulting Organization: City of Salmon Arm

Date Received: Monday, November 21, 2022

Weytk,

Re: the OCP4000-53 / 1481 - 10 STREET SW SALMON ARM.

Through a preliminary analysis ALIB has identified some concerns which include:

Area of archaeological potential

Adams Lake holds constitutionally protected Aboriginal rights including title throughout the entirety of its territory. Members of Adams Lake continue to exercise their Aboriginal rights as their ancestors have done for generations, including