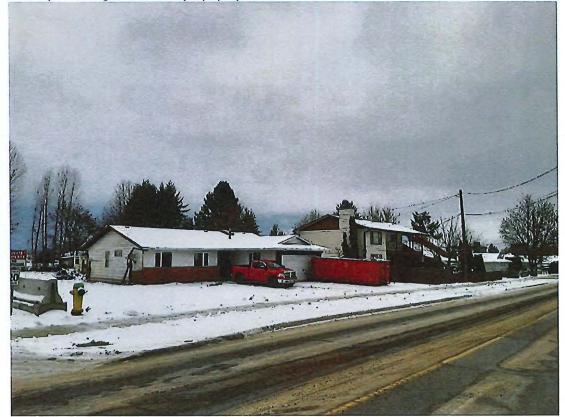

Submissions were called for at this time.

K. Pearson – email dated February 24, 2023 K. Bischke – email dated February 27, 2023

R. Muto, Muto Holdings, spoke in favour of the application and the requested variances and expressed concerns of the requirement for a multi-use path.

J. Fowlie, noted that there is a 4-foot height difference between the 2 properties and preferred there be only one fence separating them. Other noted concerns were water collection, parking and a dead tree.

J. Grieve responded to the concerns.

T. Dreidger requested that the variances not be waived.

G. Page expressed concerns about parking, drainage and the absence of green area space.

Following three calls for submissions and questions from Council, the Hearing closed at 8:13 p.m. and following comments from Council the Motion was split: