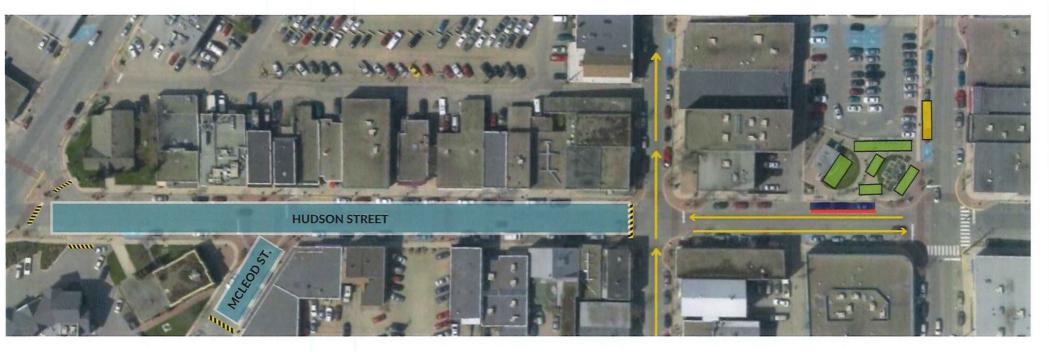

## c) Summer Markets

Rob Niewenhuizen outlined the proposal for summer markets. Maurice Roy outlined the relocation of the current Mobile Vendor parking stall to Ross Street for each event.

Moved: Gerald Foreman Seconded: Morgen Matheson THAT: the proposal be approved.

## CARRIED UNANIMOUSLY