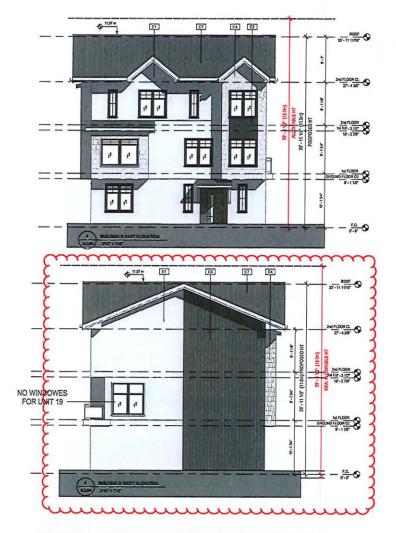

## CARRIED UNANIMOUSLY

Councillor Wallace Richmond returned to the meeting at 7:44 p.m. Councillor Flynn declared a conflict and left the meeting at 7:44 p.m.

> 3. <u>Development Permit Application No. DP-446 [1149439 BC Ltd./Grieve, J.; 1120 Shuswap</u> <u>Street SE; servicing requirements]</u>

0105-2023

Moved: Councillor Lindgren Seconded: Councillor Cannon

THAT: Development Permit No. 446 be authorized for issuance for Lot 5, Section 11, Township 20, Range 10, W6M, KDYD, Plan 9916 (1120 Shuswap Street SE) in accordance with the Development Permit drawings as per Appendix 8 attached to the staff report dated February 15, 2023;

AND THAT: Development Permit No. 446 vary the Subdivision and Servicing Bylaw No. 4163 as follows:

- i. Waive the requirement to install street lights along the Shuswap Street SE frontage of the subject property;
- ii. Waive the requirement to widen and construct a 3m wide multi-use path along the frontage;
- iii. Waive the requirement to place existing hydro and telecommunications underground;
- iv. Increase the number of permitted accesses from one to two.

AND FURTHER THAT: Issuance of Development Permit No. 446 be withheld subject to:

- i. Receipt of an Estimate and Irrevocable Letter of Credit (in the amount of 125% of the Estimate) for landscaping; and
- ii. Registration of a *Land Title Act* Section 219 covenant restricting tenure to rental for up to 10 units.

## 3. <u>Development Permit Application No. DP-446 [1149439 BC Ltd./Grieve, J.; 1120 Shuswap</u> <u>Street SE; servicing requirements]</u>

J. Grieve, the applicant, provided an overview of the project and was available to answer questions from Council. J. Grieve amended his written submission and offered a 50% contribution in lieu of 3 variances (excepting the access variance) in the total amount of \$54,876.50.

Submissions were called for at this time.

K. Pearson – email dated February 24, 2023 K. Bischke – email dated February 27, 2023

R. Muto, Muto Holdings, spoke in favour of the application and the requested variances and expressed concerns of the requirement for a multi-use path.

J. Fowlie, noted that there is a 4-foot height difference between the 2 properties and preferred there be only one fence separating them. Other noted concerns were water collection, parking and a dead tree.

J. Grieve responded to the concerns.

T. Dreidger requested that the variances not be waived.

G. Page expressed concerns about parking, drainage and the absence of green area space.

Following three calls for submissions and questions from Council, the Hearing closed at 8:13 p.m. and following comments from Council the Motion was split:

0106-2023

Moved: Councillor Lindgren

Seconded: Councillor Cannon

THAT: Development Permit No. 446 be authorized for issuance for Lot 5, Section 11, Township 20, Range 10, W6M, KDYD, Plan 9916 (1120 Shuswap Street SE) in accordance with the Development Permit drawings as per Appendix 8 attached to the staff report dated February 15, 2023;

AND THAT: Issuance of Development Permit No. 446 be withheld subject to:

- i. Receipt of an Estimate and Irrevocable Letter of Credit (in the amount of 125% of the Estimate) for landscaping; and
- ii. Registration of a *Land Title Act* Section 219 covenant restricting tenure to rental for up to 10 units.