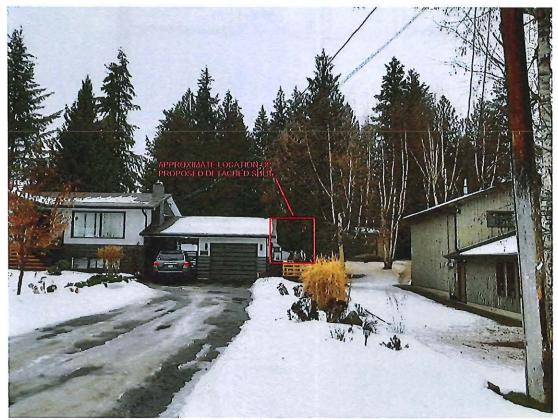

Section 6.11.3 - R-1 Single Family Residential Zone – reduce the minimum setback to an interior side parcel line from 1.0 m (3.3 ft) to 0.06 m (0.2 ft) to allow for the siting of an accessory building as per the Building Location Certificate (Appendix 5) attached to the staff report dated February 8, 2023.

The Planning Official explained the proposed Development Variance Permit Application.

G. Pelletier, the applicant, was available to answer questions from Council and confirmed that the shop will not have a commercial use or living quarters.