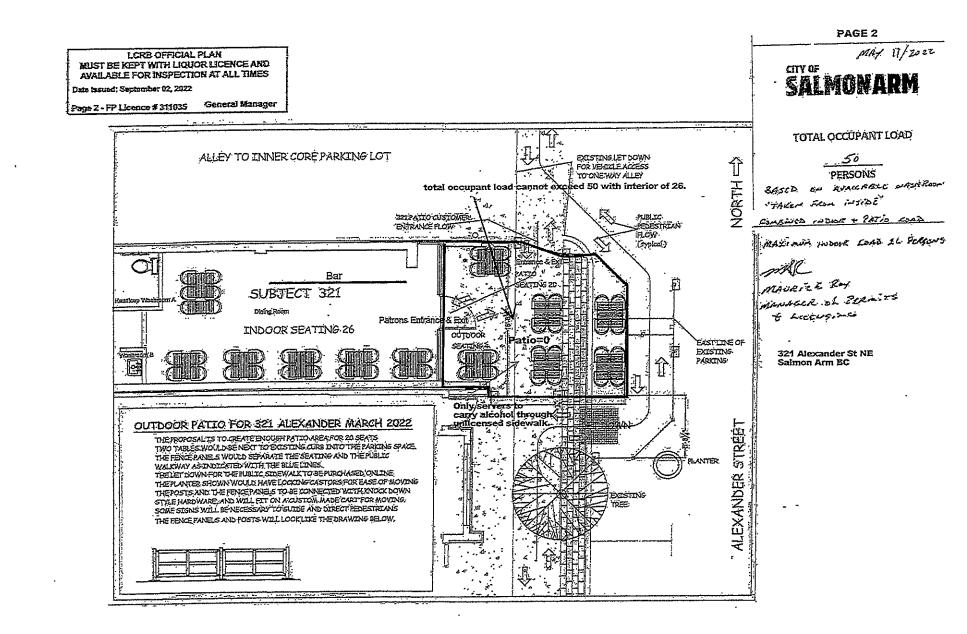

0092-2023Moved: Councillor Lindgren<br/>Seconded: Councillor Cannon<br/>THAT: Council forward the temporary sidewalk café applications from Stillfood<br/>Bistro, 371 Alexander Street NE (for use of 2 parking stalls) and Weekends<br/>Restaurant & Lounge 321 Alexander Street NE (for use of one parking stall) to the<br/>Downtown Parking Commission for review and comment.

## 7. <u>NEW BUSINESS</u>

a) Street Cafes - 2023 requests

Rob Niewenhuizen spoke regarding the applications for sidewalk Cafes by Stillfood Bistro & Cappuccino Bar and Weekends Restaurant & Lounge. The benefits to downtown business vs. the loss of parking was discussed.

Moved: Bill Laird

Seconded: Morgen Matheson

THAT: the commission recommend that the Sidewalk Café applications for Stillfood Bistro & Cappuccino Bar and Weekends Restaurant & Lounge be approved subject to the following conditions being met:

- 1. that only one on street parking stall be utilized for each applicant; and
- 2. that the sidewalk café conform to the design and construction guidelines set out in Policy 1.13

CARRIED Gerald Foreman Opposed