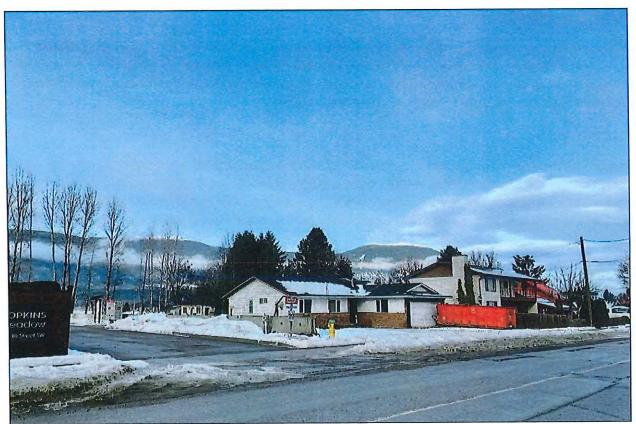

## CARRIED UNANIMOUSLY

Councillor Wallace Richmond returned to the meeting at 7:44 p.m. Councillor Flynn declared a conflict and left the meeting at 7:44 p.m.

> 3. <u>Development Permit Application No. DP-446 [1149439 BC Ltd./Grieve, J.; 1120 Shuswap</u> <u>Street SE; servicing requirements]</u>

0105-2023

Moved: Councillor Lindgren Seconded: Councillor Cannon

THAT: Development Permit No. 446 be authorized for issuance for Lot 5, Section 11, Township 20, Range 10, W6M, KDYD, Plan 9916 (1120 Shuswap Street SE) in accordance with the Development Permit drawings as per Appendix 8 attached to the staff report dated February 15, 2023;

AND THAT: Development Permit No. 446 vary the Subdivision and Servicing Bylaw No. 4163 as follows:

- i. Waive the requirement to install street lights along the Shuswap Street SE frontage of the subject property;
- ii. Waive the requirement to widen and construct a 3m wide multi-use path along the frontage;
- iii. Waive the requirement to place existing hydro and telecommunications underground;
- iv. Increase the number of permitted accesses from one to two.

AND FURTHER THAT: Issuance of Development Permit No. 446 be withheld subject to:

- i. Receipt of an Estimate and Irrevocable Letter of Credit (in the amount of 125% of the Estimate) for landscaping; and
- ii. Registration of a *Land Title Act* Section 219 covenant restricting tenure to rental for up to 10 units.

## 3. <u>Development Permit Application No. DP-446 [1149439 BC Ltd./Grieve, J.; 1120 Shuswap</u> <u>Street SE; servicing requirements]</u>

J. Grieve, the applicant, provided an overview of the project and was available to answer questions from Council. J. Grieve amended his written submission and offered a 50% contribution in lieu of 3 variances (excepting the access variance) in the total amount of \$54,876.50.

Submissions were called for at this time.

K. Pearson – email dated February 24, 2023 K. Bischke – email dated February 27, 2023

R. Muto, Muto Holdings, spoke in favour of the application and the requested variances and expressed concerns of the requirement for a multi-use path.

J. Fowlie, noted that there is a 4-foot height difference between the 2 properties and preferred there be only one fence separating them. Other noted concerns were water collection, parking and a dead tree.

J. Grieve responded to the concerns.

T. Dreidger requested that the variances not be waived.

G. Page expressed concerns about parking, drainage and the absence of green area space.

Following three calls for submissions and questions from Council, the Hearing closed at 8:13 p.m. and following comments from Council the Motion was split:

0106-2023

Moved: Councillor Lindgren

Seconded: Councillor Cannon

THAT: Development Permit No. 446 be authorized for issuance for Lot 5, Section 11, Township 20, Range 10, W6M, KDYD, Plan 9916 (1120 Shuswap Street SE) in accordance with the Development Permit drawings as per Appendix 8 attached to the staff report dated February 15, 2023;

AND THAT: Issuance of Development Permit No. 446 be withheld subject to:

- i. Receipt of an Estimate and Irrevocable Letter of Credit (in the amount of 125% of the Estimate) for landscaping; and
- ii. Registration of a *Land Title Act* Section 219 covenant restricting tenure to rental for up to 10 units.