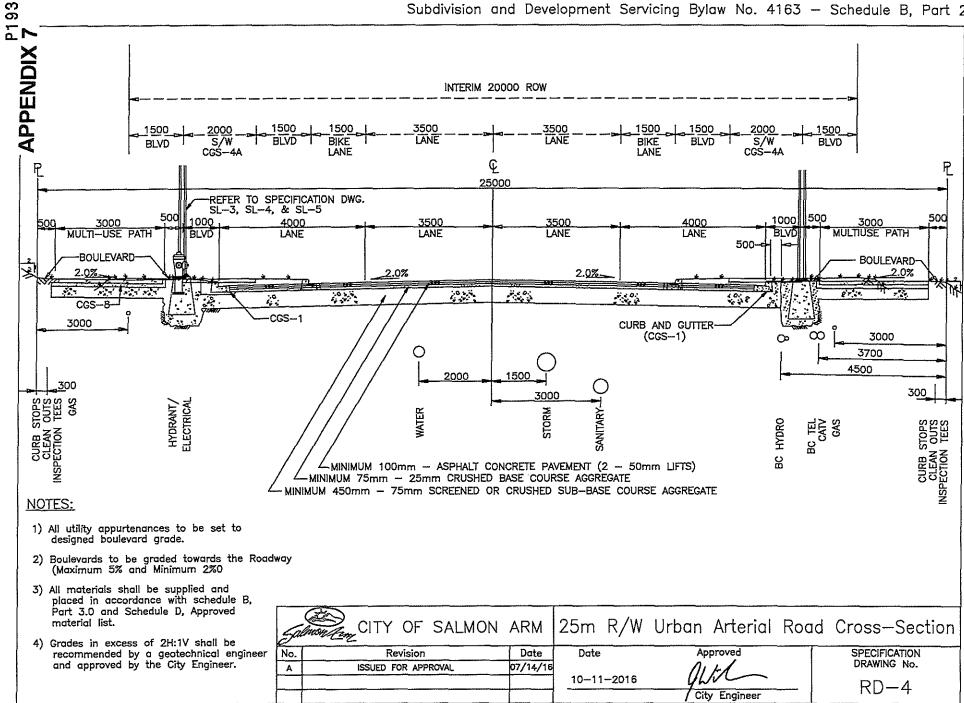

AND THAT: Development Permit No. 446 vary the Subdivision and Servicing Bylaw No. 4163 as follows:

- i. Waive the requirement to install street lights along the Shuswap Street SE frontage of the subject property;
- ii. Waive the requirement to widen and construct a 3m wide multi-use path along the frontage;
- iii. Waive the requirement to place existing hydro and telecommunications underground;
- iv. Increase the number of permitted accesses from one to two.

AND FURTHER THAT: Issuance of Development Permit No. 446 be withheld subject to:

- i. Receipt of an Estimate and Irrevocable Letter of Credit (in the amount of 125% of the Estimate) for landscaping; and
- ii. Registration of a *Land Title Act* Section 219 covenant restricting tenure to rental for up to 10 units.

# 0106-2023Moved: Councillor Lindgren<br/>Seconded: Councillor Cannon<br/>THAT: Development Permit No. 446 vary the Subdivision and Servicing Bylaw<br/>No. 4163 as follows:

i. Waive the requirement to install street lights along the Shuswap Street SE frontage of the subject property.

DEFEATED Mayor Harrison, Councillors Lavery, Gonella, Lindgren, Cannon Opposed

0107-2023 Moved: Councillor Lindgren Seconded: Councillor Cannon THAT: Development Permit No. 446 vary the Subdivision and Servicing Bylaw No. 4163 as follows:

ii. Waive the requirement to widen and construct a 3m wide multi-use path along the frontage.

## Amendment:

Moved: Councillor Cannon Seconded: Councillor Gonella THAT: The developer provide \$29,876.50 cash in lieu of construction for a 3m wide multi-use pathway.

## 0108-2023 Moved: Councillor Lindgren Seconded: Councillor Cannon THAT: Development Permit No. 446 vary the Subdivision and Servicing Bylaw No. 4163 as follows:

iii. Waive the requirement to place existing hydro and telecommunications underground.

- 0109-2023Moved: Councillor Lindgren<br/>Seconded: Councillor Cannon<br/>THAT: Development Permit No. 446 vary the Subdivision and Servicing Bylaw<br/>No. 4163 as follows:
  - iv. Increase the number of permitted accesses from one to two;