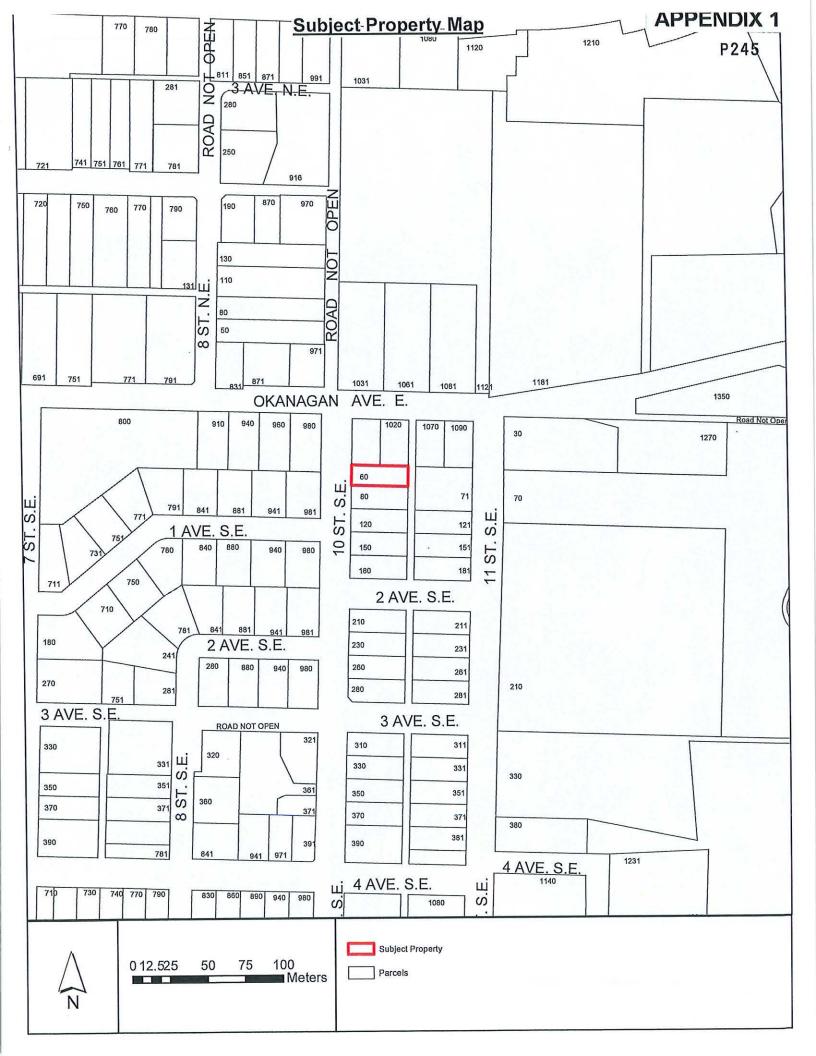

## 7:00 p.m.

(Items 21 – 26 to follow 2023 Parcel Tax Roll Review - Circulated under Separate Agenda)

| Page #  | Item #     | Description                                                                                                                                                                                         |
|---------|------------|-----------------------------------------------------------------------------------------------------------------------------------------------------------------------------------------------------|
| ¥       | 21.        | DISCLOSURE OF INTEREST                                                                                                                                                                              |
|         | 22.        | HEARINGS                                                                                                                                                                                            |
| 133-178 | <b>1</b> . | Development Permit Application No. DP-447 [1026082 BC Ltd./IBA<br>Architecture Inc.; 1481 10 Street SW; 19 Unit – High Density<br>Residential]                                                      |
| 179-198 | 2.         | Development Variance Permit Application No. VP-571 [Muto<br>Holdings Ltd.; 130 Shuswap Street SE; Servicing requirements]                                                                           |
|         | 23.        | STATUTORY PUBLIC HEARINGS                                                                                                                                                                           |
| 199-228 | 1.         | Official Community Plan Amendment Application No. OCP4000-53<br>[1026082 BC Ltd./IBA Architecture Inc.; 1481 10 Street SW; MR to<br>HR]                                                             |
| 229-230 | 2.         | Zoning Amendment Application No. ZON-1255; [1026082 BC Ltd./IBA Architecture Inc.; 1481 10 Street SW; R-1 to R-5] <i>See Item</i> 23.1 <i>for Staff Report</i>                                      |
| 231-240 | 3.         | Zoning Amendment Application No. ZON-1252 [Folkman, D.; 3361 16 Avenue NE; R-1 to R-8]                                                                                                              |
| 241-260 | 4.         | Zoning Amendment Application No. ZON-1257 [Braga, M.L.; 60 10<br>Street SE; R-1 to R-8]                                                                                                             |
|         | 24.        | <b>RECONSIDERATION OF BYLAWS</b>                                                                                                                                                                    |
| 261-264 | 1.         | City of Salmon Arm Official Community Plan Amendment Bylaw<br>No. 4560 [OCP4000-53; 1026082 BC Ltd./IBA Architecture Inc.; 1481<br>10 Street SW; MR to HR] – Third and Final Reading                |
| 265-268 | 2.         | City of Salmon Arm Zoning Amendment Bylaw No. 4561 [ZON-1255; 1026082 BC Ltd./IBA Architecture Inc.; 1481 10 Street SW; R-1 to R-5] <i>See Item 24.1 for Staff Report</i> – Third and Final Reading |
| 269-272 | 3.         | City of Salmon Arm Zoning Amendment Bylaw No. 4553 [ZON-1252;<br>Folkman, D.; 3361 16 Avenue NE; R-1 to R-8] – Third Reading                                                                        |
| 273-276 | 4.         | City of Salmon Arm Zoning Amendment Bylaw No. 4563 [ZON-1257;<br>Braga, M.L.; 60 10 Street SE; R-1 to R-4] – Third Reading                                                                          |
|         | 25.        | QUESTION AND ANSWER PERIOD                                                                                                                                                                          |
| 277-278 | 26.        | ADJOURNMENT                                                                                                                                                                                         |