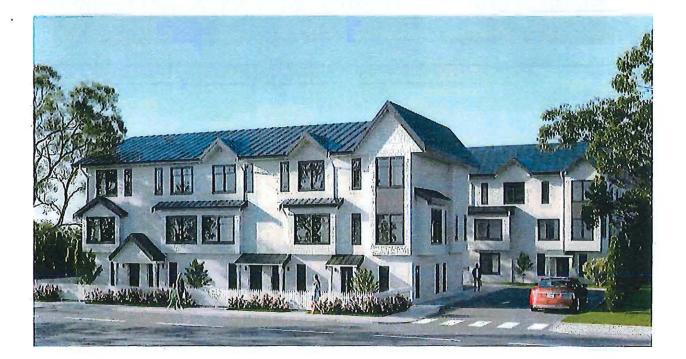

time to mature.

The landscape concept for the boundary areas, the 10<sup>th</sup> street, and the small community gardens, will provide a visually exciting and high volume of green space.

#### 7.0 SUMMARY

The project owner and the design team feel that the combination of a quality design coupled with leading edge technology, pedestrian-friendly landscape features, and modern building materials will provide for a very functional and highly desired residential neighbourhood project.

It is also our desire that this project will be one of many to be built in an area critical to the continued sustainability and growth of our City internationally.

We look forward to your enthusiastic support and recognition for all the project brings to our community,



## 8.0 ARCHITECTURAL RENDERINGS







<sup>P218</sup> IB



View of subject parcel southwest from 10 Street SW.



View of subject parcel northwest from 10 Street SW.



## **Adams Lake Indian Band**

Project Name: OCP4000-53 / 1481 - 10 STREET SW SALMON ARM

FN Consultation ID: OCP-53

Consulting Org Contact: Kathy FRESE

Consulting Organization: City of Salmon Arm

Date Received: Monday, November 21, 2022

Weytk,

Re: the OCP4000-53 / 1481 - 10 STREET SW SALMON ARM.

Through a preliminary analysis ALIB has identified some concerns which include:

Area of archaeological potential

Adams Lake holds constitutionally protected Aboriginal rights including title throughout the entirety of its territory. Members of Adams Lake continue to exercise their Aboriginal rights as their ancestors have done for generations, including hu