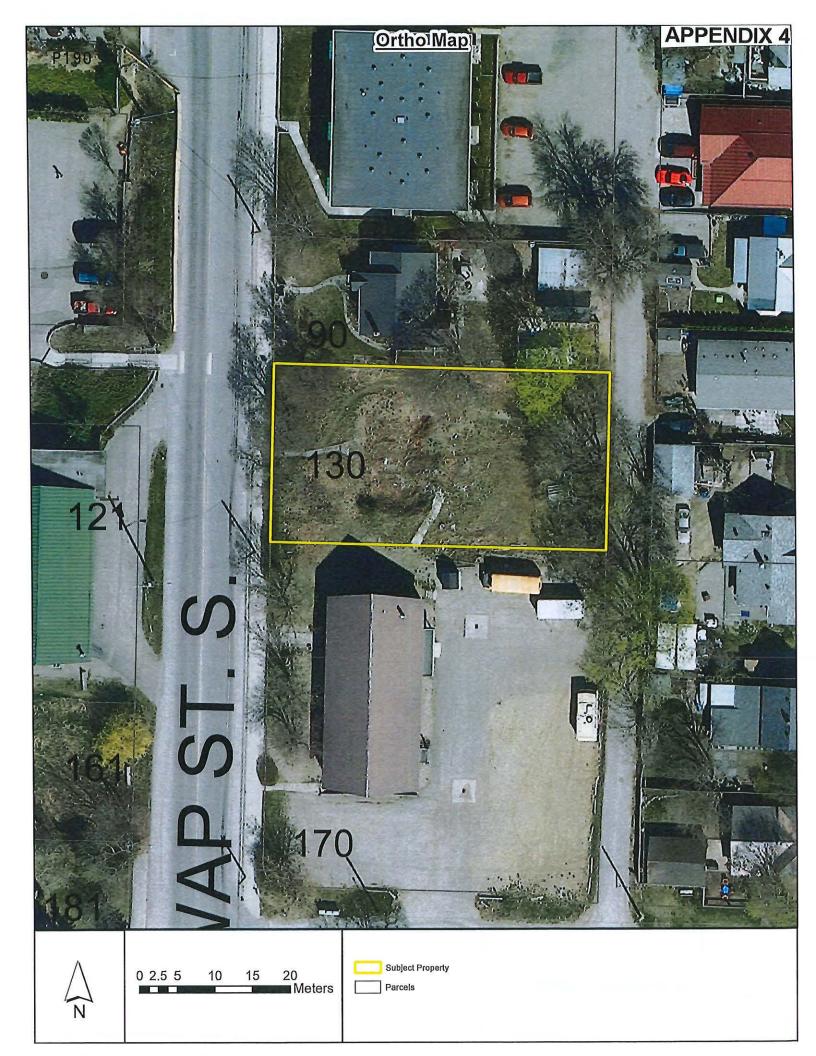

## 3. <u>REVIEW OF THE AGENDA</u>

• Late Item 5.1 Addition to Appendix 2 Development Variance Permit No. VP-571 [Muto Holdings Ltd.; 130 Shuswap Street SE; Servicing requirements]

## 1. <u>Development Variance Permit No. VP-571 [Muto Holdings Ltd.; 130 Shuswap Street SE;</u> Servicing requirements]

Moved: Councillor Cannon

Seconded: Councillor Lindgren

THAT: the Development and Planning Services Committee recommends to Council that Development Variance Permit No. VP-571 be authorized for issuance to vary the Subdivision and Development Servicing Bylaw No. 4163 Specification Drawing No. RD-4, for the frontage of Lot 2, Section 14, Township 20, Range 10, W6M, KDYD, Plan 28506, as follows:

R. Muto, Muto Holdings Ltd., the applicant, outlined the application and was available to answer questions from the Committee.

Councillor Gonella joined the meeting at 8:08 a.m.

Councillor Gonella left the meeting at 8:10 a.m. and returned to the meeting at 8:13 a.m. Councillor Lindgren left the meeting at 8:16 a.m. and returned at 8:17 a.m. Councillor Wallace Richmond joined the meeting at 8:32 a.m.