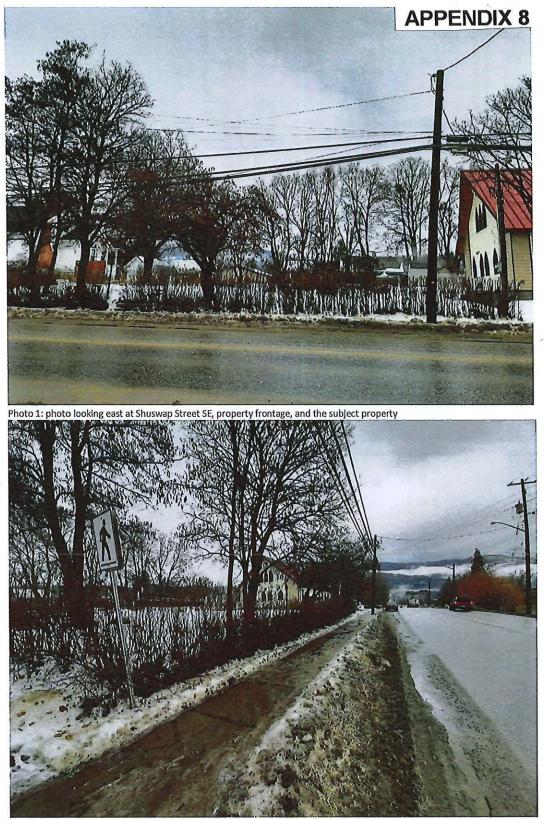

0105-2023

Moved: Councillor Lindgren Seconded: Councillor Cannon

THAT: Development Permit No. 446 be authorized for issuance for Lot 5, Section 11, Township 20, Range 10, W6M, KDYD, Plan 9916 (1120 Shuswap Street SE) in accordance with the Development Permit drawings as per Appendix 8 attached to the staff report dated February 15, 2023;

AND THAT: Development Permit No. 446 vary the Subdivision and Servicing Bylaw No. 4163 as follows:

- i. Waive the requirement to install street lights along the Shuswap Street SE frontage of the subject property;
- ii. Waive the requirement to widen and construct a 3m wide multi-use path along the frontage;
- iii. Waive the requirement to place existing hydro and telecommunications underground;
- iv. Increase the number of permitted accesses from one to two.

AND FURTHER THAT: Issuance of Development Permit No. 446 be withheld subject to:

- i. Receipt of an Estimate and Irrevocable Letter of Credit (in the amount of 125% of the Estimate) for landscaping; and
- ii. Registration of a *Land Title Act* Section 219 covenant restricting tenure to rental for up to 10 units.

## 3. <u>Development Permit Application No. DP-446 [1149439 BC Ltd./Grieve, J.; 1120 Shuswap</u> <u>Street SE; servicing requirements]</u>

J. Grieve, the applicant, provided an overview of the project and was available to answer questions from Council. J. Grieve amended his written submission and offered a 50% contribution in lieu of 3 variances (excepting the access variance) in the total amount of \$54,876.50.

Submissions were called for at this time.

K. Pearson – email dated February 24, 2023 K. Bischke – email dated February 27, 2023

R. Muto, Muto Holdings, spoke in favour of the application and the requested variances and expressed concerns of the requirement for a multi-use path.

J. Fowlie, noted that there is a 4-foot height difference between the 2 properties and preferred there be only one fence separating them. Other noted concerns were water collection, parking and a dead tree.

J. Grieve responded to the concerns.

T. Dreidger requested that the variances not be waived.

G. Page expressed concerns about parking, drainage and the absence of green area space.

Following three calls for submissions and questions from Council, the Hearing closed at 8:13 p.m. and following comments from Council the Motion was split: