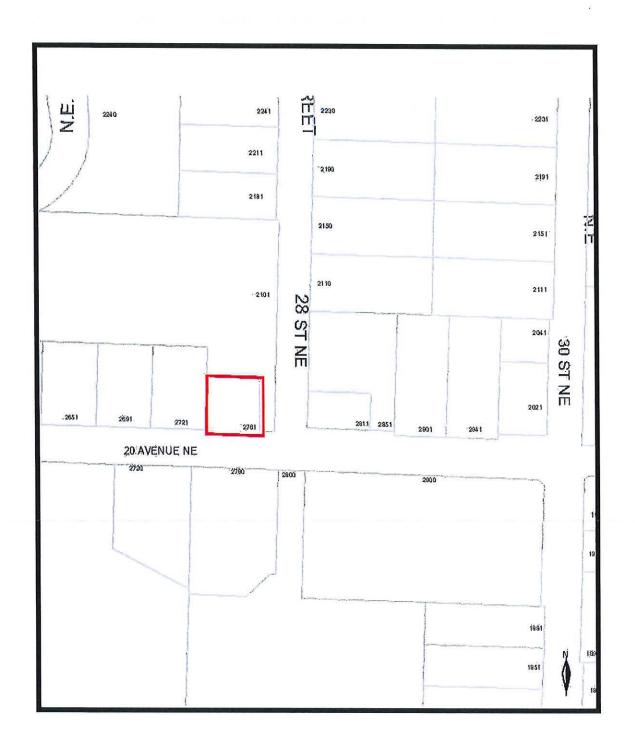

## 2. Zoning Amendment Application No. ZON-1262 [Dyck, S. & K./Browne Johnson Surveyors; 2761 20 Avenue NE; R-1 to R-8]

Moved: Councillor Lavery

Seconded: Councillor Cannon

THAT: the Development and Planning Services Committee recommends to Council that a bylaw be prepared for Council's consideration, adoption of which would amend Zoning Bylaw No. 2303 by rezoning That Part of Legal Subdivision 9 of Section 24, shown on Plan B1997; Township 20, Range 10, W6M, KDYD from R-1 (Single Family Residential) to R-8 (Residential Suite Zone).