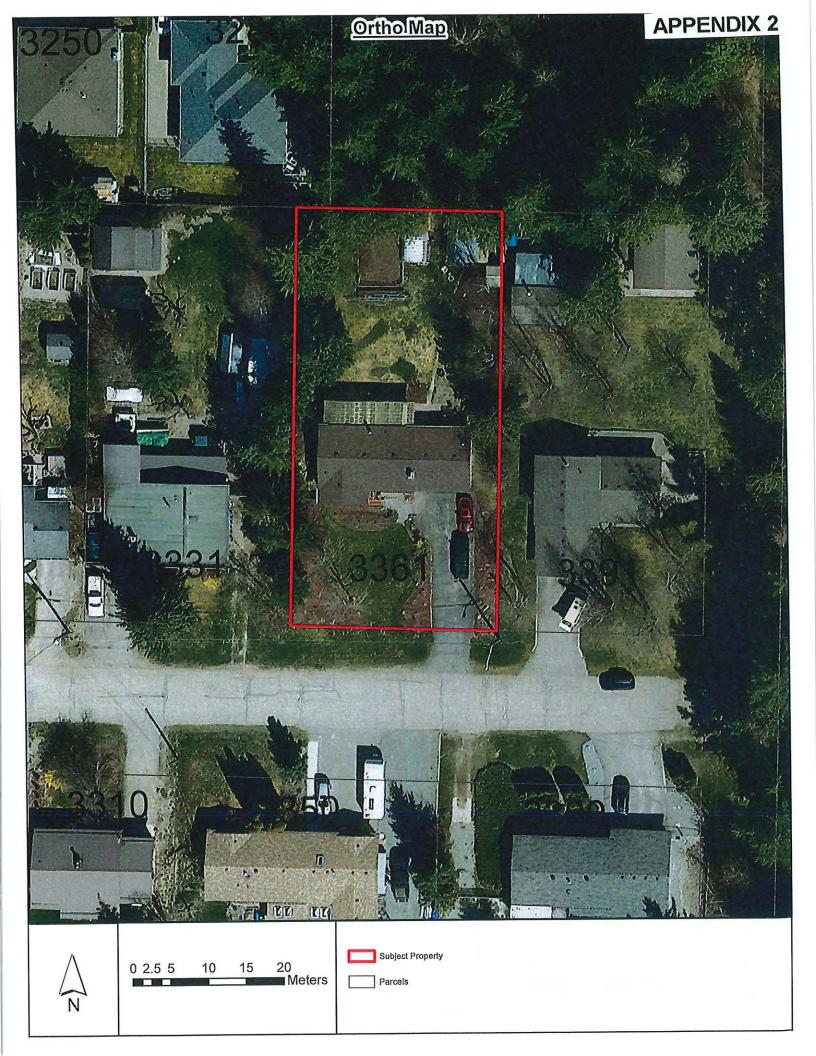

# 6. Old Business/Arising from Minutes

# a) Review of Presentation to Council – Response to Council questions

Moved: Janet Pattinson Seconded: Luke Gubbels THAT: the Response to Council questions document be forwarded to Council for review at a Regular Council Meeting.

# CARRIED UNANIMOUSLY

# b) Committee Work Plan review

The two working groups were reviewed: 1) Food Security – Janet Pattinson, Pauline Waelti and Barrie Voth; and 2) Biodiversity and Riparian Health – Julia Beatty, Janet Aitken, Sharon Bennett and Ceran Caner. An email will be sent to each group providing contact information so that groups can begin to connect.

Jennifer Wilson provided an update on projects that the Committee could potentially provide input.

# c) Earth Day - April 22, 2023 - events update

Julia Beatty provided an update on activities for Earth Day. There will be an EV exhibition, Indigenous storytelling, children's storytime and 9-10 booths from various groups including the City of Salmon Arm.

# 7. New Business

# a) Working groups - Food Security and Biodiversity and Riparian health

See 6 (b).

# b) BC Step Code amendments

Julia Beatty noted that there will be changes to the BC Step Code effective May 1, 2023. These changes enable 20% better energy efficiency. Jennifer Wilson provided an update on the City's step process and that builders are aware of the upcoming changes.

# 8. Other Business & / or Roundtable Updates

Each sector provided an update on activities and events.

9. Next Meeting - April 4, 2023