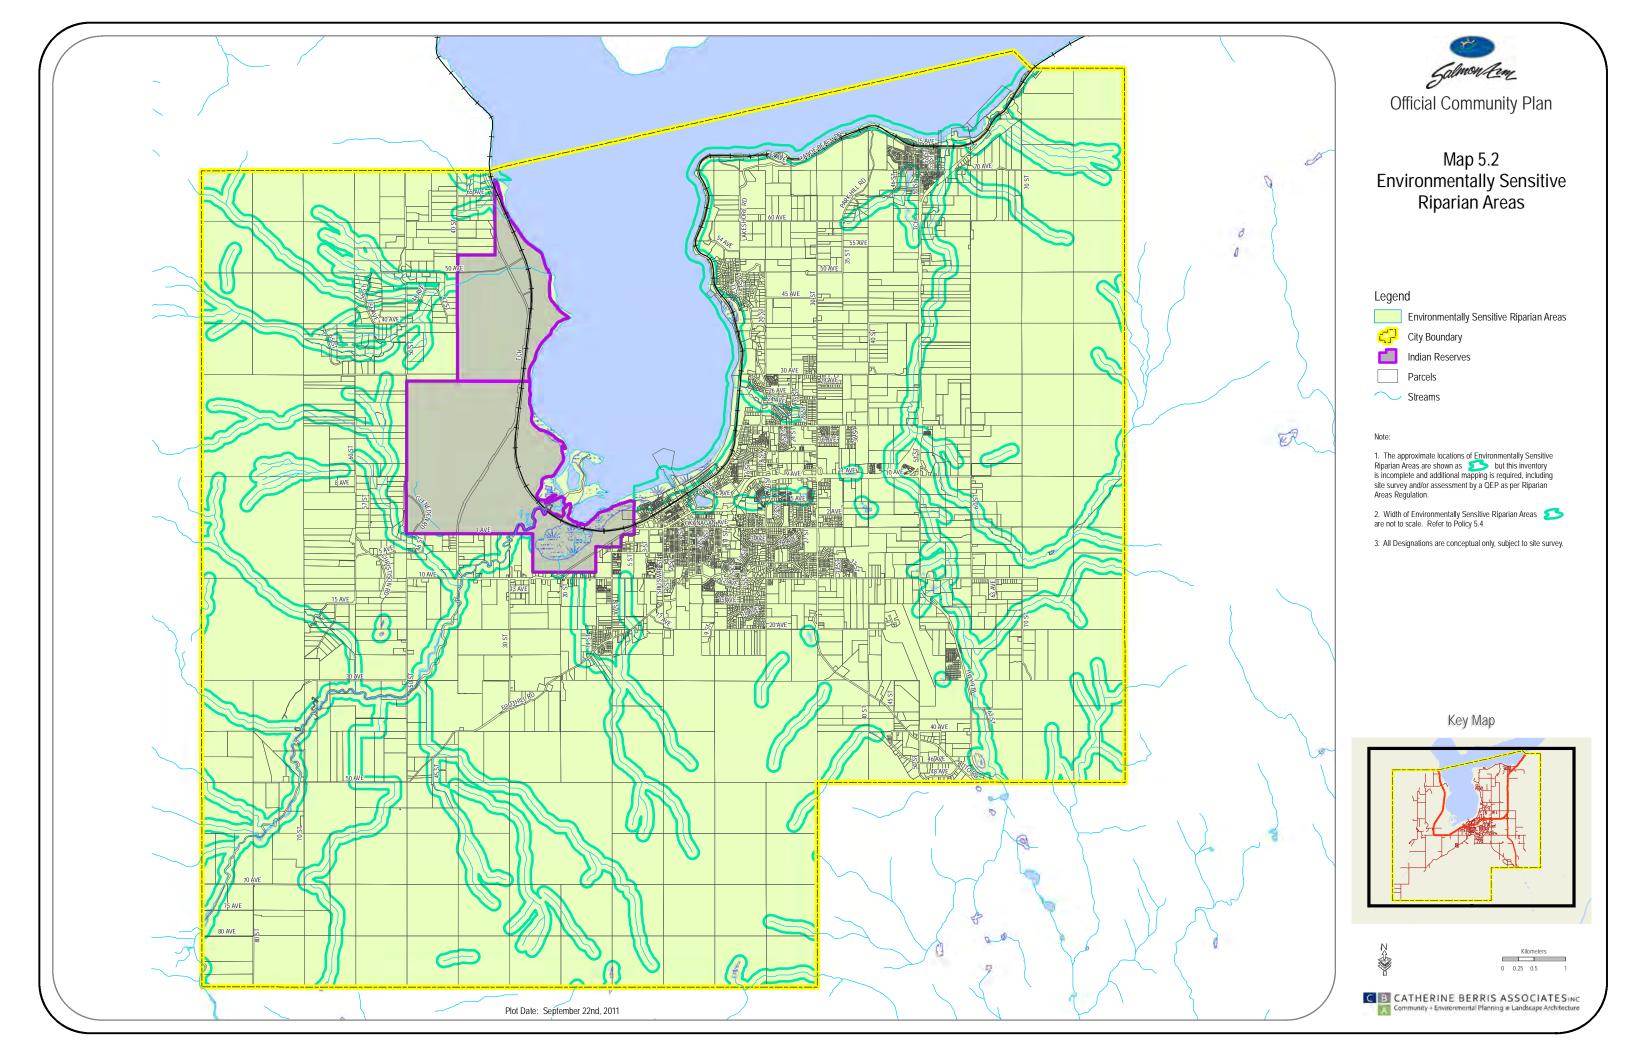

## ENVIRONMENTALLY SENSITIVE AND HAZARDOUS AREAS

If a parcel to be subdivided lies within an environmentally sensitive or hazardous area, Final Approval may be subject to:

- Approval of a Development Permit Waiver Application.
- The protection of watercourses, hazardous areas or green belt areas.
- Registration of a restrictive covenant pursuant to the Land Title Act to ensure the affected lands will not be built upon or will be used in such manner as may be specified in the covenant.