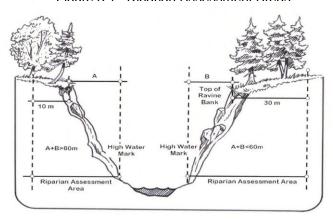

## ENVIRONMENTALLY SENSITIVE AND HAZARDOUS AREAS

If a parcel to be subdivided lies within an environmentally sensitive or hazardous area, Final Approval may be subject to:

- Approval of a Development Permit Waiver Application.
- The protection of watercourses, hazardous areas or green belt areas.
- Registration of a restrictive covenant pursuant to the Land Title Act to ensure the affected lands will not be built upon or will be used in such manner as may be specified in the covenant.