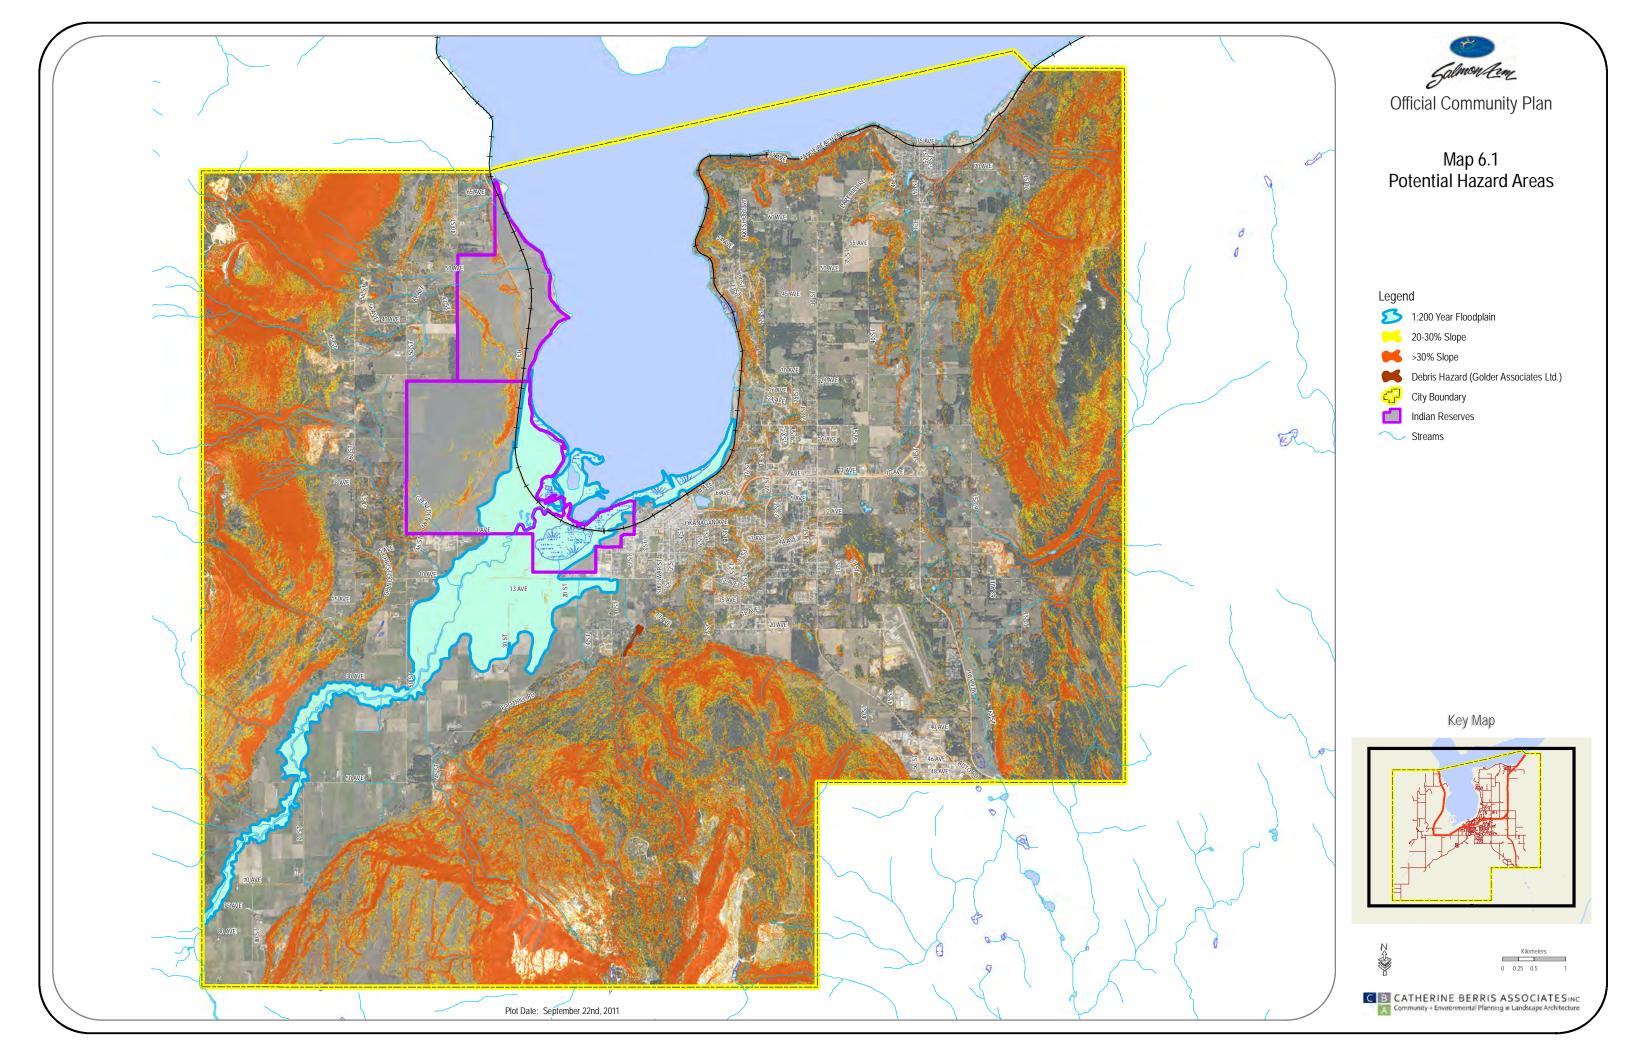

## ENVIRONMENTALLY SENSITIVE AND HAZARDOUS AREAS

If a parcel to be subdivided lies within an environmentally sensitive or hazardous area, Final Approval may be subject to:

- Approval of a Development Permit Waiver Application.
- The protection of watercourses, hazardous areas or green belt areas.
- Registration of a restrictive covenant pursuant to the Land Title Act to ensure the affected lands will not be built upon or will be used in such manner as may be specified in the covenant.