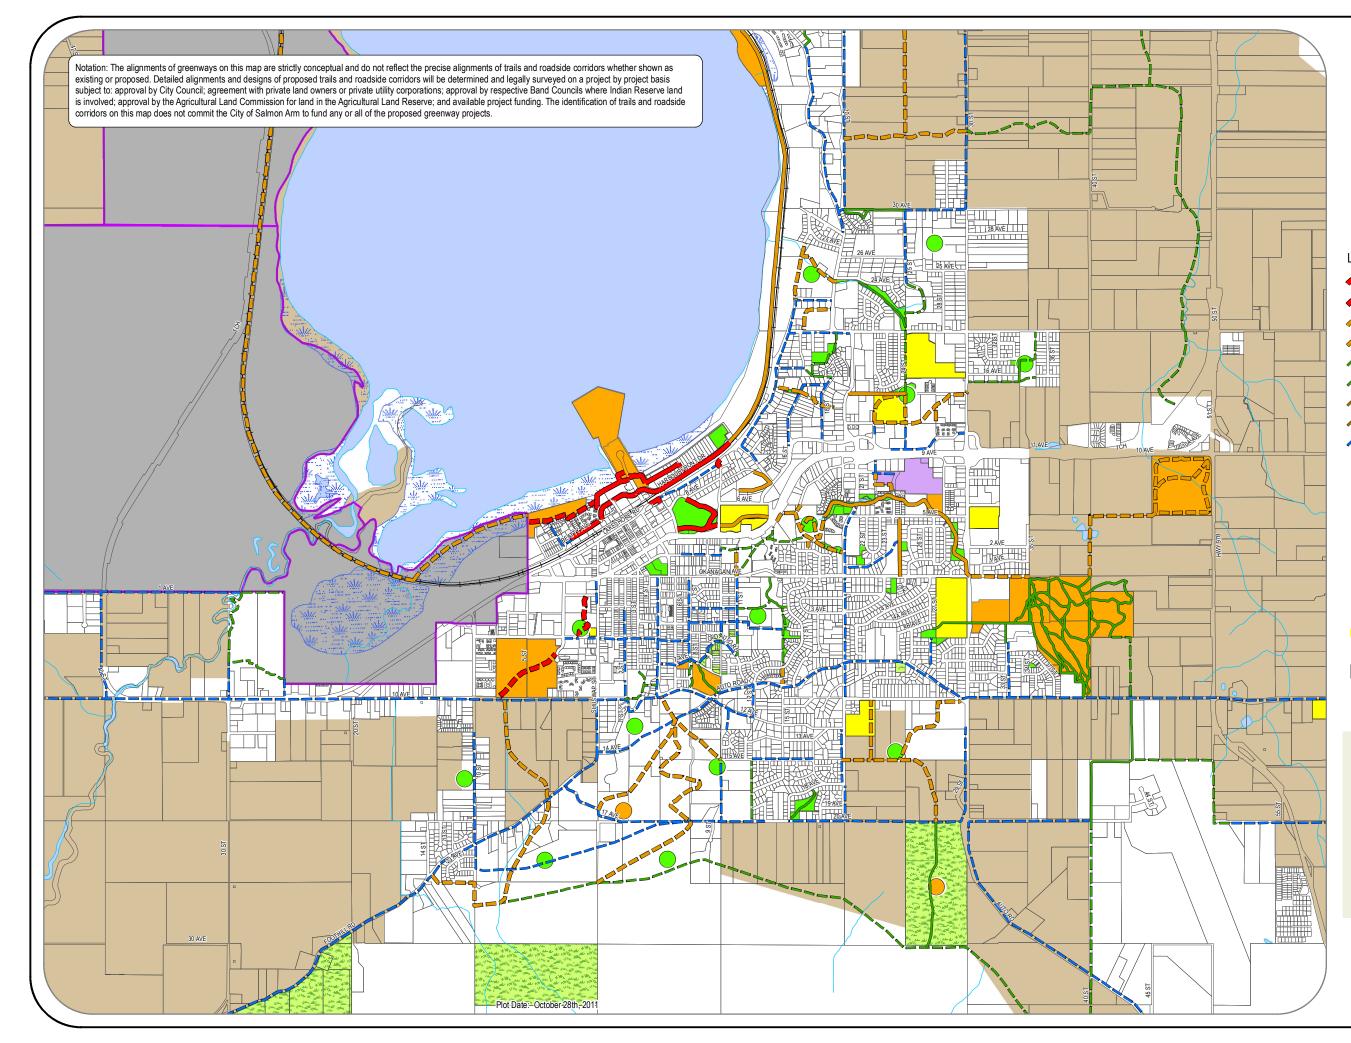

## Map 2: Existing and Proposed Greenways

## Legend

|                | Major Urban Connection - Existing Type 1       |
|----------------|------------------------------------------------|
|                | Major Urban Connection - Proposed Type 1       |
|                | Multi-use Connector - Existing Type 2          |
|                | Multi-use Connector - Proposed Type 2          |
|                | Natural Area or Park - Existing Type 3         |
|                | Natural Area or Park - Proposed Type 3         |
|                | Lower Use Natural Area - Existing Type 4       |
|                | Lower Use Natural Area - Proposed Type 4       |
|                | Roadside Corridor - Proposed Type 6            |
| $\bigcirc$     | Proposed Community Park (Approx. Location)     |
|                | Proposed Neighbourhood Park (Approx. Location) |
|                | Community Park                                 |
|                | Neighbourhood Park                             |
|                | Open Space                                     |
|                | Indoor Recreation Facilities                   |
| C              | Schools                                        |
|                | Agricultural Land Reserve                      |
| <del>7</del> 7 | City Boundary                                  |
|                | Indian Reserves                                |
|                |                                                |