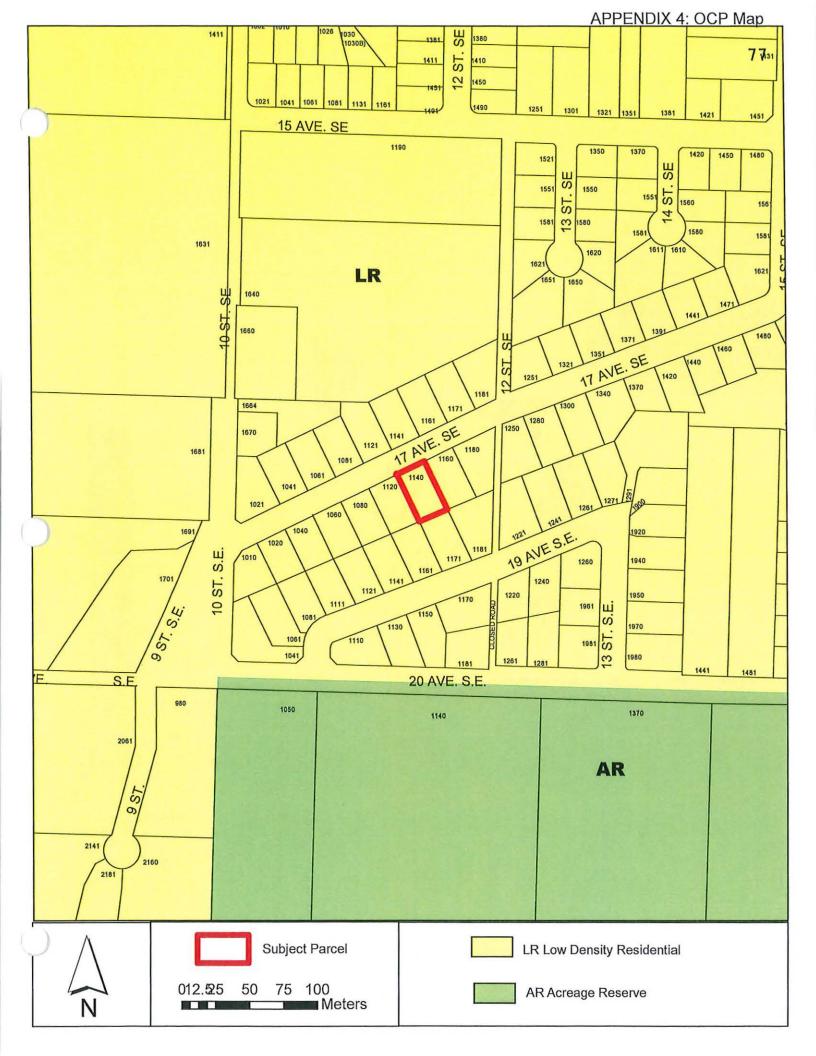

# 1. Zoning Amendment No. ZON-1189 [South Central Electric Ltd. [1140 17 Avenue SE; R-1 to R-8]

Moved: Councillor Cannon Seconded: Councillor Lavery

THAT: the Development and Planning Services Committee recommends to Council that a bylaw be prepared for Council's consideration, adoption of which would amend Zoning Bylaw No. 2303 by rezoning Lot 29, Section 12, Township 20,

# 1. Zoning Amendment No. ZON-1189 [South Central Electric Ltd. [1140 17 Avenue SE; R-1 to R-8] - continued

Range 10, W6M, KDYD, Plan EPP83069 from R-1 (Single Family Residential Zone) to R-8 (Residential Suite Zone).