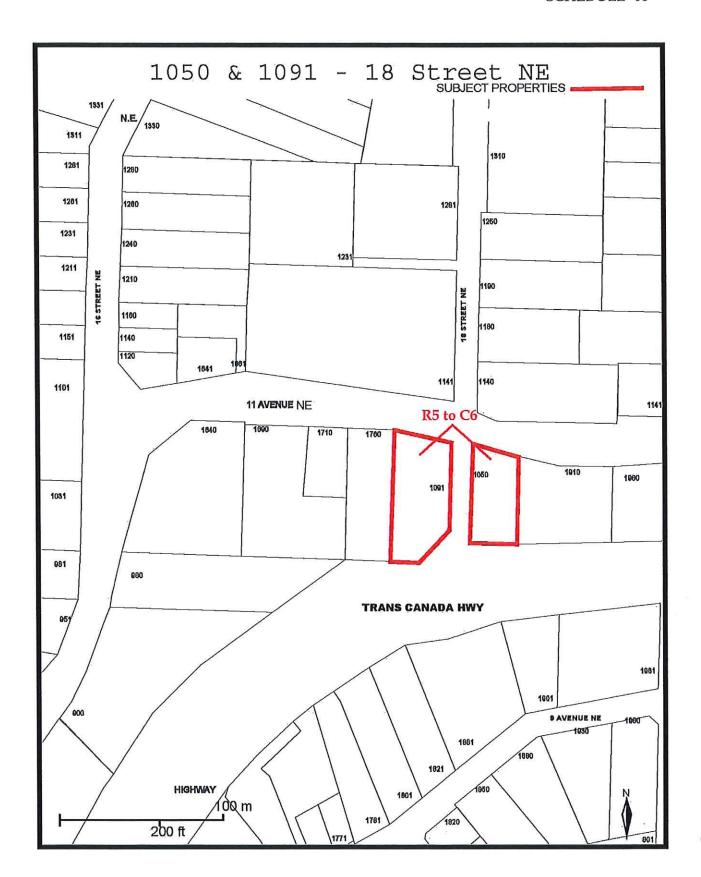

# 7:00 p.m.

| Page #    | Item #        | Description                                                                                                                                                                           |
|-----------|---------------|---------------------------------------------------------------------------------------------------------------------------------------------------------------------------------------|
|           | 21.           | DISCLOSURE OF INTEREST                                                                                                                                                                |
|           | 22.           | HEARINGS                                                                                                                                                                              |
| 113 – 128 | <b>23.</b> 1. | STATUTORY PUBLIC HEARINGS Official Community Plan Amendment Application No. OCP4000-43 [Clarke, H. & D./Northern Propane Ltd./Kearl, R.; 1050 & 1091 18 Street NE; HR to HC]          |
| 129 – 130 | 2.            | Zoning Amendment Application No. ZON-1184 [Clarke, H. & D./Northern Propane Ltd./Kearl, R.; 1050 and 1091 18 Street NE; R-5 to C-6]                                                   |
|           | 24.           | RECONSIDERATION OF BYLAWS                                                                                                                                                             |
| 131 – 134 | 1.            | City of Salmon Arm Official Community Plan Amendment Bylaw No. 4410 [OCP4000-43; Clarke, H. & D./Northern Propane Ltd./Kearl, R.; 1050 & 1091 18 Street NE; HR to HC] - Third Reading |
| 135 – 138 | 3 2.          | City of Salmon Arm Zoning Amendment Bylaw No. 4411 [ZON-1184; Clarke, H. & D./Northern Propane Ltd./Kearl, R.; 1050 and 1091 18 Street NE; R-5 to C-6] – Third Reading                |
|           | 25.           | QUESTION AND ANSWER PERIOD                                                                                                                                                            |
| 139 - 140 | 26.           | ADJOURNMENT                                                                                                                                                                           |

#### **CARRIED UNANIMOUSLY**

2. <u>City of Salmon Arm Zoning Amendment Bylaw No. 4411 [ZON-1184; Clarke, H. & D./Northern Propane Ltd./Kearl, R.; 1050 and 1091 18 Street NE; R-5 to C-6] - Second Reading</u>