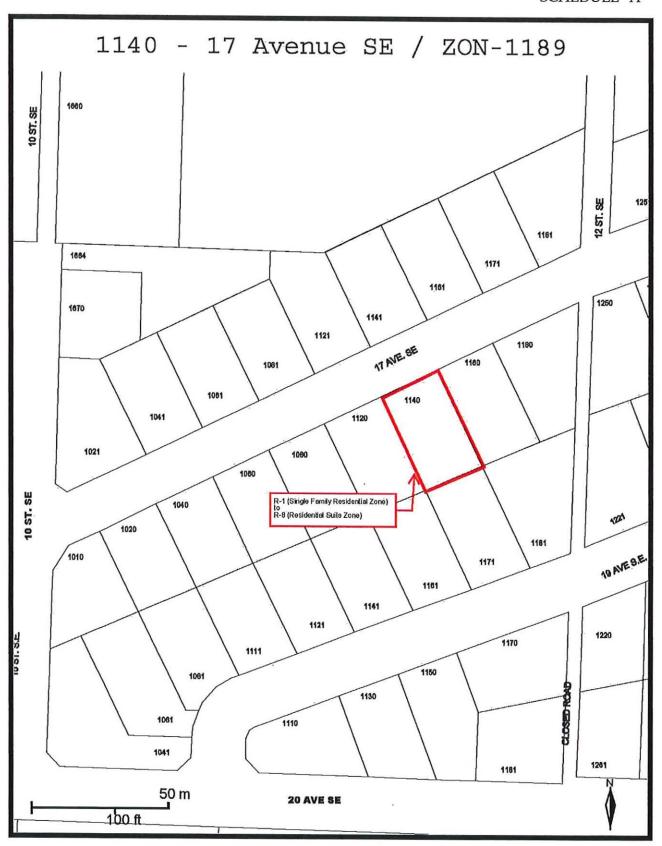

# 1. Zoning Amendment No. ZON-1189 [South Central Electric Ltd. [1140 17 Avenue SE; R-1 to R-8]

Moved: Councillor Cannon Seconded: Councillor Lavery

THAT: the Development and Planning Services Committee recommends to Council that a bylaw be prepared for Council's consideration, adoption of which would amend Zoning Bylaw No. 2303 by rezoning Lot 29, Section 12, Township 20,

# 1. Zoning Amendment No. ZON-1189 [South Central Electric Ltd. [1140 17 Avenue SE; R-1 to R-8] - continued

Range 10, W6M, KDYD, Plan EPP83069 from R-1 (Single Family Residential Zone) to R-8 (Residential Suite Zone).