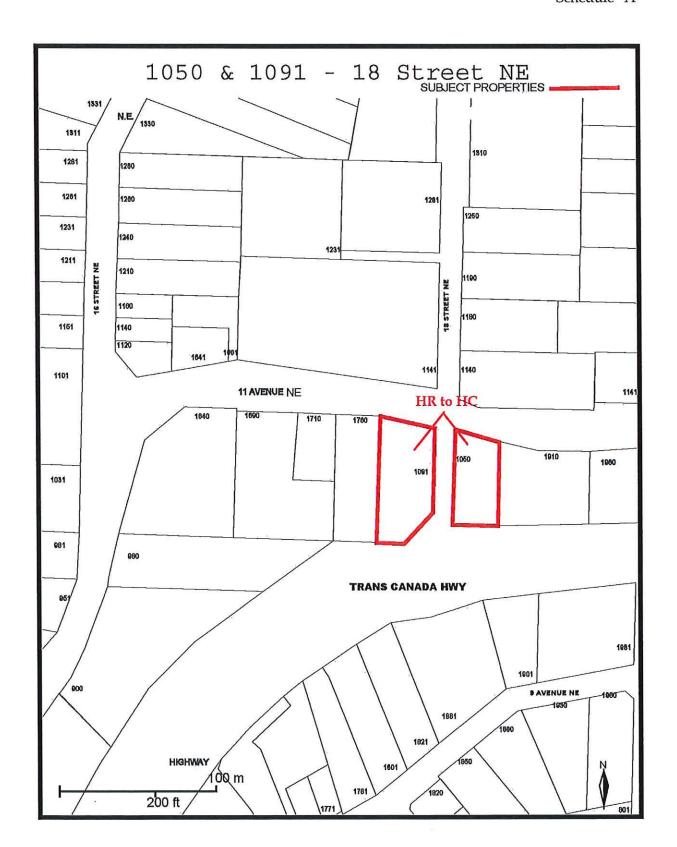

# 7:00 p.m.

| Page #    | Item #        | Description                                                                                                                                                                           |
|-----------|---------------|---------------------------------------------------------------------------------------------------------------------------------------------------------------------------------------|
|           | 21.           | DISCLOSURE OF INTEREST                                                                                                                                                                |
|           | 22.           | HEARINGS                                                                                                                                                                              |
| 113 – 128 | <b>23.</b> 1. | STATUTORY PUBLIC HEARINGS Official Community Plan Amendment Application No. OCP4000-43 [Clarke, H. & D./Northern Propane Ltd./Kearl, R.; 1050 & 1091 18 Street NE; HR to HC]          |
| 129 – 130 | 2.            | Zoning Amendment Application No. ZON-1184 [Clarke, H. & D./Northern Propane Ltd./Kearl, R.; 1050 and 1091 18 Street NE; R-5 to C-6]                                                   |
|           | 24.           | RECONSIDERATION OF BYLAWS                                                                                                                                                             |
| 131 – 134 | 1.            | City of Salmon Arm Official Community Plan Amendment Bylaw No. 4410 [OCP4000-43; Clarke, H. & D./Northern Propane Ltd./Kearl, R.; 1050 & 1091 18 Street NE; HR to HC] - Third Reading |
| 135 – 138 | 3 2.          | City of Salmon Arm Zoning Amendment Bylaw No. 4411 [ZON-1184; Clarke, H. & D./Northern Propane Ltd./Kearl, R.; 1050 and 1091 18 Street NE; R-5 to C-6] – Third Reading                |
|           | 25.           | QUESTION AND ANSWER PERIOD                                                                                                                                                            |
| 139 - 140 | 26.           | ADJOURNMENT                                                                                                                                                                           |

#### 11. RECONSIDERATION OF BYLAWS

1. City of Salmon Arm Official Community Plan Amendment Bylaw No. 4410 [OCP4000-43; Clarke, H. & D./Northern Propane Ltd./Kearl, R.; 1050 & 1091 18 Street NE; HR to HC] - Second Reading