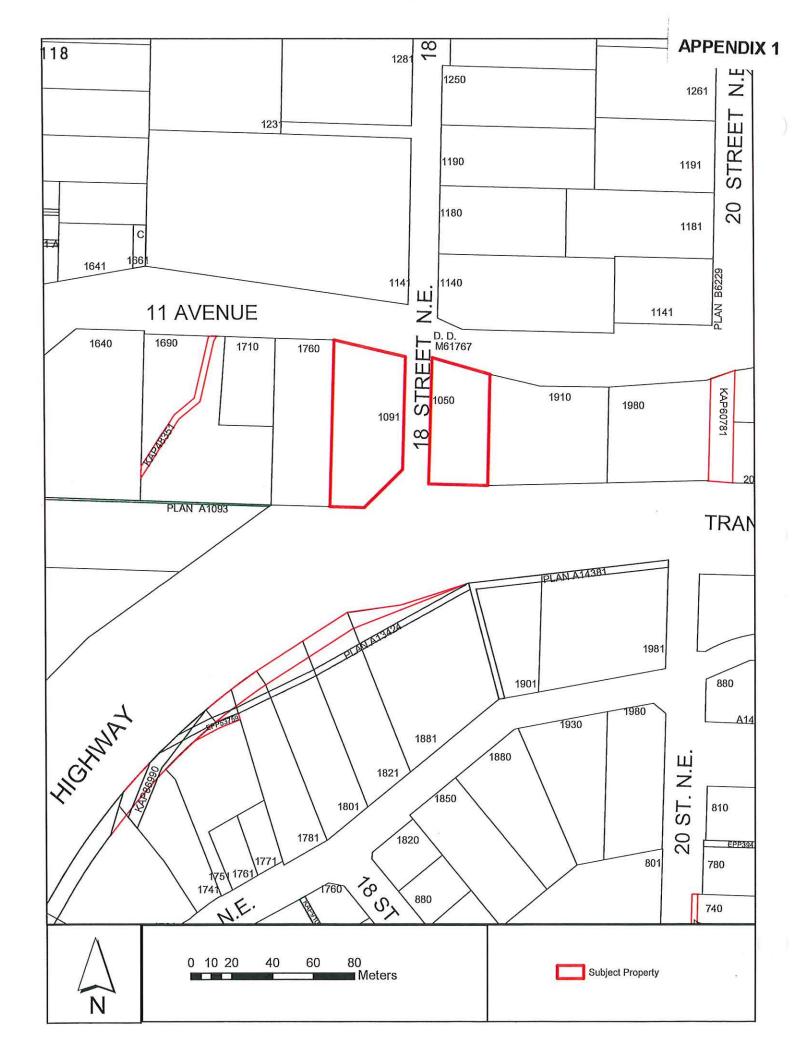

# 7:00 p.m.

| Page #    | Item #        | Description                                                                                                                                                                           |
|-----------|---------------|---------------------------------------------------------------------------------------------------------------------------------------------------------------------------------------|
|           | 21.           | DISCLOSURE OF INTEREST                                                                                                                                                                |
|           | 22.           | HEARINGS                                                                                                                                                                              |
| 113 – 128 | <b>23.</b> 1. | STATUTORY PUBLIC HEARINGS Official Community Plan Amendment Application No. OCP4000-43 [Clarke, H. & D./Northern Propane Ltd./Kearl, R.; 1050 & 1091 18 Street NE; HR to HC]          |
| 129 – 130 | 2.            | Zoning Amendment Application No. ZON-1184 [Clarke, H. & D./Northern Propane Ltd./Kearl, R.; 1050 and 1091 18 Street NE; R-5 to C-6]                                                   |
|           | 24.           | RECONSIDERATION OF BYLAWS                                                                                                                                                             |
| 131 – 134 | 1.            | City of Salmon Arm Official Community Plan Amendment Bylaw No. 4410 [OCP4000-43; Clarke, H. & D./Northern Propane Ltd./Kearl, R.; 1050 & 1091 18 Street NE; HR to HC] - Third Reading |
| 135 – 138 | 3 2.          | City of Salmon Arm Zoning Amendment Bylaw No. 4411 [ZON-1184; Clarke, H. & D./Northern Propane Ltd./Kearl, R.; 1050 and 1091 18 Street NE; R-5 to C-6] – Third Reading                |
|           | 25.           | QUESTION AND ANSWER PERIOD                                                                                                                                                            |
| 139 - 140 | 26.           | ADJOURNMENT                                                                                                                                                                           |

#### 4. REVIEW OF AGENDA

Additional information under item 9.5 Regency Consultants Ltd. – letter dated November 4, 2020 – ALR Application 61443

Additional information under item 11.1/11.2 D. McGregor – email dated November 5, 2020 – Query of proposed zoning change to 1050 18 Street NE

#### 11. RECONSIDERATION OF BYLAWS

1. City of Salmon Arm Official Community Plan Amendment Bylaw No. 4410 [OCP4000-43; Clarke, H. & D./Northern Propane Ltd./Kearl, R.; 1050 & 1091 18 Street NE; HR to HC] - Second Reading

### 11. RECONSIDERATION OF BYLAWS - continued

1. City of Salmon Arm Official Community Plan Amendment Bylaw No. 4410 [OCP4000-43; Clarke, H. & D./Northern Propane Ltd./Kearl, R.; 1050 & 1091 18 Street NE; HR to HC] - Second Reading - continued