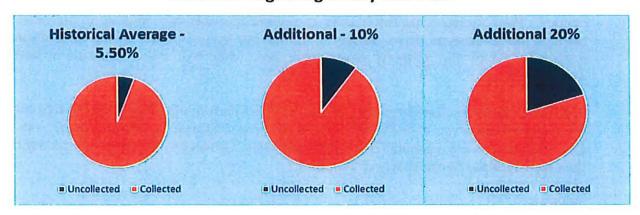

#### Property Tax Collections

The historical average of Property Taxes Collected is 94.5%, based on the last sixteen (16) years. Based on the 2020 Municipal Property Taxation Levy (\$18,614,220.00), the following shows the possible impact to revenues, if property tax collections were delayed:

| Additional 10% Uncollected Due to COVID-19 | \$ 1,861,422.00 |
|--------------------------------------------|-----------------|
| Additional 20% Uncollected Due to COVID-19 | \$ 3,722,844.00 |

# **Based on Beginning of July Due Date**