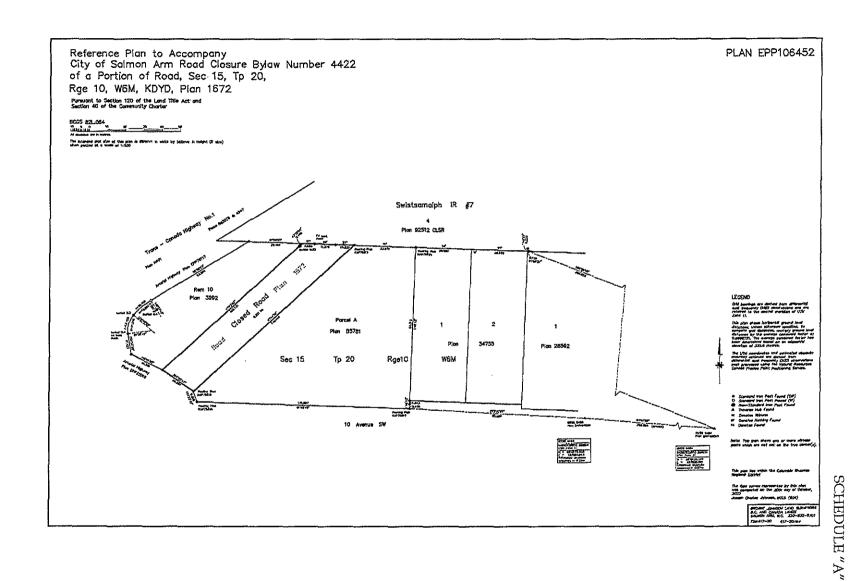

# 1. Zoning Amendment No. ZON-1189 [South Central Electric Ltd. [1140 17 Avenue SE; R-1 to R-8]

Moved: Councillor Cannon Seconded: Councillor Lavery

THAT: the Development and Planning Services Committee recommends to Council that a bylaw be prepared for Council's consideration, adoption of which would amend Zoning Bylaw No. 2303 by rezoning Lot 29, Section 12, Township 20,

# 1. Zoning Amendment No. ZON-1189 [South Central Electric Ltd. [1140 17 Avenue SE; R-1 to R-8] - continued

Range 10, W6M, KDYD, Plan EPP83069 from R-1 (Single Family Residential Zone) to R-8 (Residential Suite Zone).

CARRIED UNANIMOUSLY

Councillor Lindgren left the meeting at 8:06 a.m. and returned at 8:10 a.m.