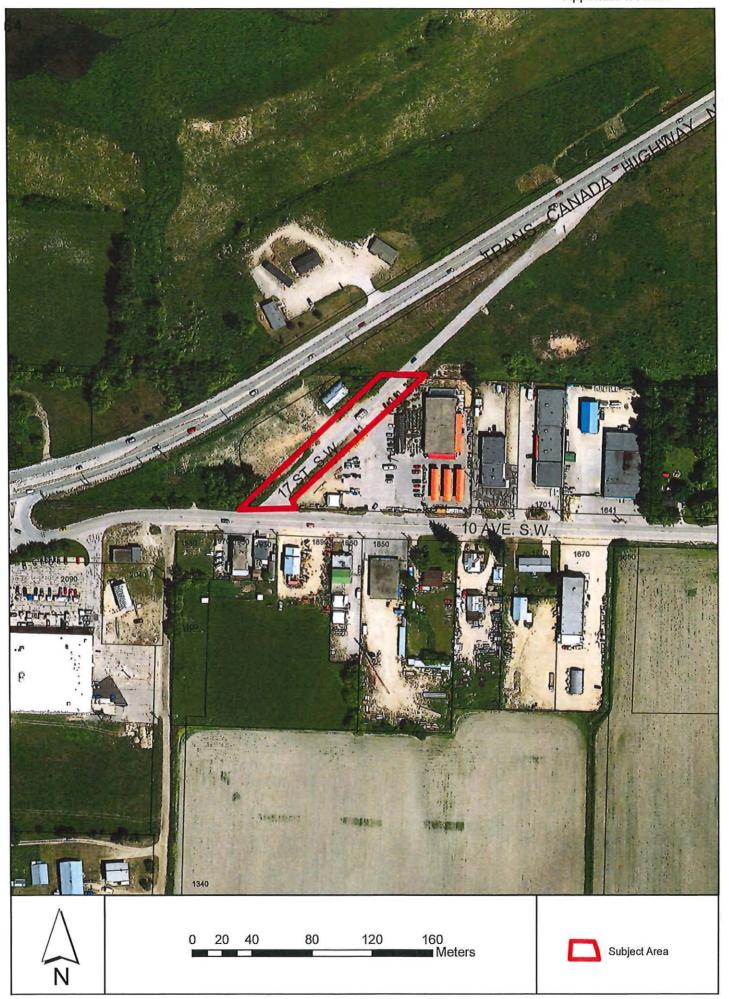

# 1. Zoning Amendment No. ZON-1189 [South Central Electric Ltd. [1140 17 Avenue SE; R-1 to R-8]

Moved: Councillor Cannon Seconded: Councillor Lavery

THAT: the Development and Planning Services Committee recommends to Council that a bylaw be prepared for Council's consideration, adoption of which would amend Zoning Bylaw No. 2303 by rezoning Lot 29, Section 12, Township 20,

# 1. Zoning Amendment No. ZON-1189 [South Central Electric Ltd. [1140 17 Avenue SE; R-1 to R-8] - continued

Range 10, W6M, KDYD, Plan EPP83069 from R-1 (Single Family Residential Zone) to R-8 (Residential Suite Zone).

## 2. Highway Closure Bylaw No. 4422 [City of Salmon Arm; Part of 17 Street SW]

Moved: Councillor Wallace Richmond

Seconded: Councillor Eliason

THAT: the Development and Planning Services Committee recommends to Council that the Bylaw entitled City of Salmon Arm Highway Closure Bylaw No. 4422 proceed to first, second and third readings;