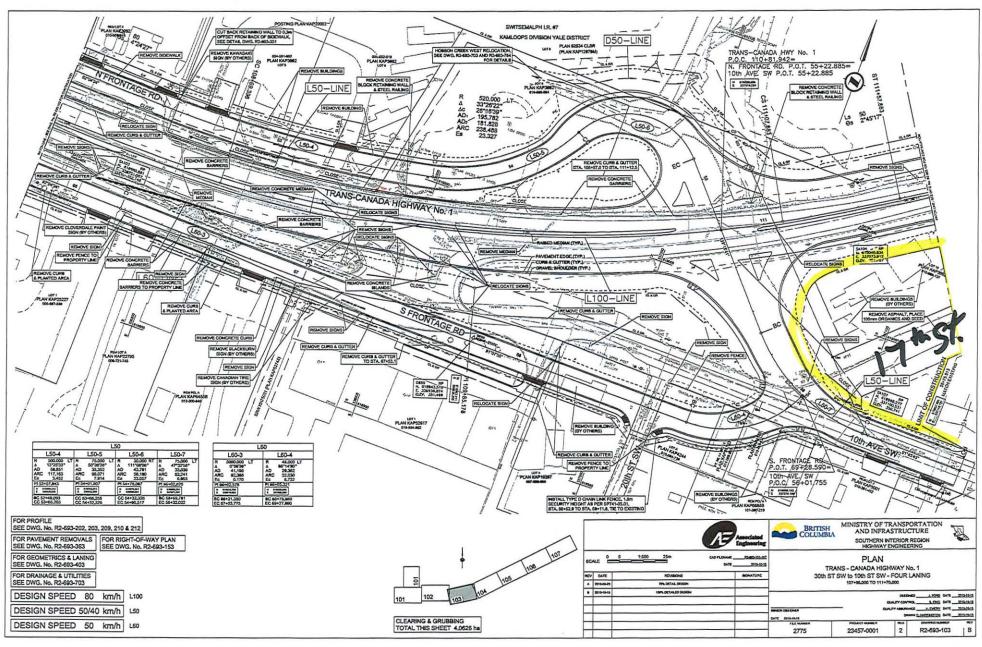

## 2. Highway Closure Bylaw No. 4422 [City of Salmon Arm; Part of 17 Street SW]

Moved: Councillor Wallace Richmond

Seconded: Councillor Eliason

THAT: the Development and Planning Services Committee recommends to Council that the Bylaw entitled City of Salmon Arm Highway Closure Bylaw No. 4422 proceed to first, second and third readings;

AND THAT: final reading of the Bylaw be subject to compliance with Section 26 (Notice of Proposed Property Disposition) and Section 94 (Requirements for Public Notice) of the Community Charter and Policy 3.16 (Notification).

CARRIED UNANIMOUSLY