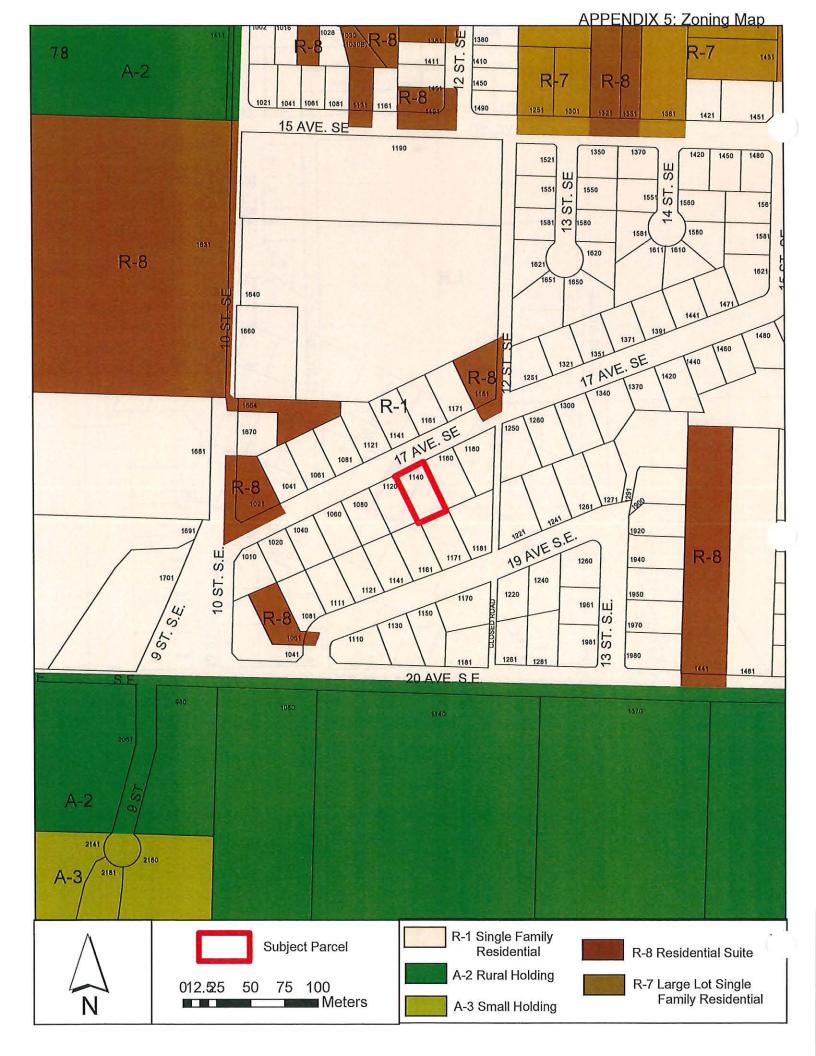

# 1. Zoning Amendment No. ZON-1189 [South Central Electric Ltd. [1140 17 Avenue SE; R-1 to R-8]

Moved: Councillor Cannon Seconded: Councillor Lavery

THAT: the Development and Planning Services Committee recommends to Council that a bylaw be prepared for Council's consideration, adoption of which would amend Zoning Bylaw No. 2303 by rezoning Lot 29, Section 12, Township 20,

# 1. Zoning Amendment No. ZON-1189 [South Central Electric Ltd. [1140 17 Avenue SE; R-1 to R-8] - continued

Range 10, W6M, KDYD, Plan EPP83069 from R-1 (Single Family Residential Zone) to R-8 (Residential Suite Zone).