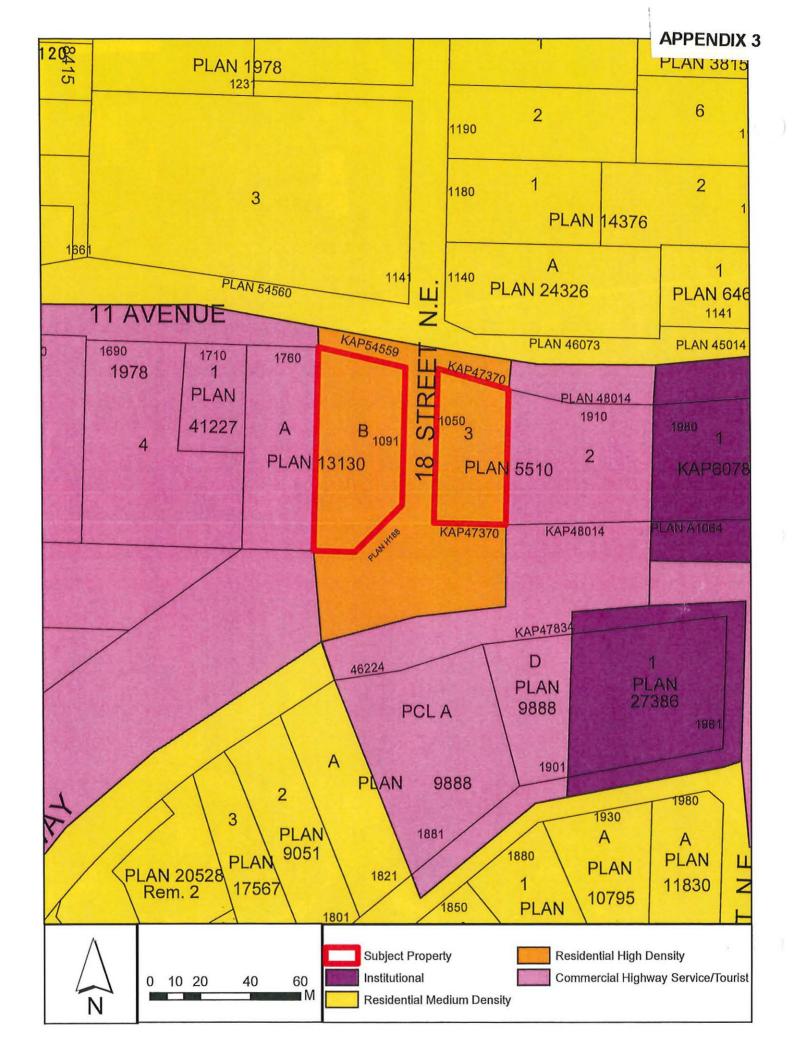

# 7:00 p.m.

| Page #    | Item #        | Description                                                                                                                                                                           |
|-----------|---------------|---------------------------------------------------------------------------------------------------------------------------------------------------------------------------------------|
|           | 21.           | DISCLOSURE OF INTEREST                                                                                                                                                                |
|           | 22.           | HEARINGS                                                                                                                                                                              |
| 113 – 128 | <b>23.</b> 1. | STATUTORY PUBLIC HEARINGS Official Community Plan Amendment Application No. OCP4000-43 [Clarke, H. & D./Northern Propane Ltd./Kearl, R.; 1050 & 1091 18 Street NE; HR to HC]          |
| 129 – 130 | 2.            | Zoning Amendment Application No. ZON-1184 [Clarke, H. & D./Northern Propane Ltd./Kearl, R.; 1050 and 1091 18 Street NE; R-5 to C-6]                                                   |
|           | 24.           | RECONSIDERATION OF BYLAWS                                                                                                                                                             |
| 131 – 134 | 1.            | City of Salmon Arm Official Community Plan Amendment Bylaw No. 4410 [OCP4000-43; Clarke, H. & D./Northern Propane Ltd./Kearl, R.; 1050 & 1091 18 Street NE; HR to HC] - Third Reading |
| 135 – 138 | 3 2.          | City of Salmon Arm Zoning Amendment Bylaw No. 4411 [ZON-1184; Clarke, H. & D./Northern Propane Ltd./Kearl, R.; 1050 and 1091 18 Street NE; R-5 to C-6] – Third Reading                |
|           | 25.           | QUESTION AND ANSWER PERIOD                                                                                                                                                            |
| 139 - 140 | 26.           | ADJOURNMENT                                                                                                                                                                           |