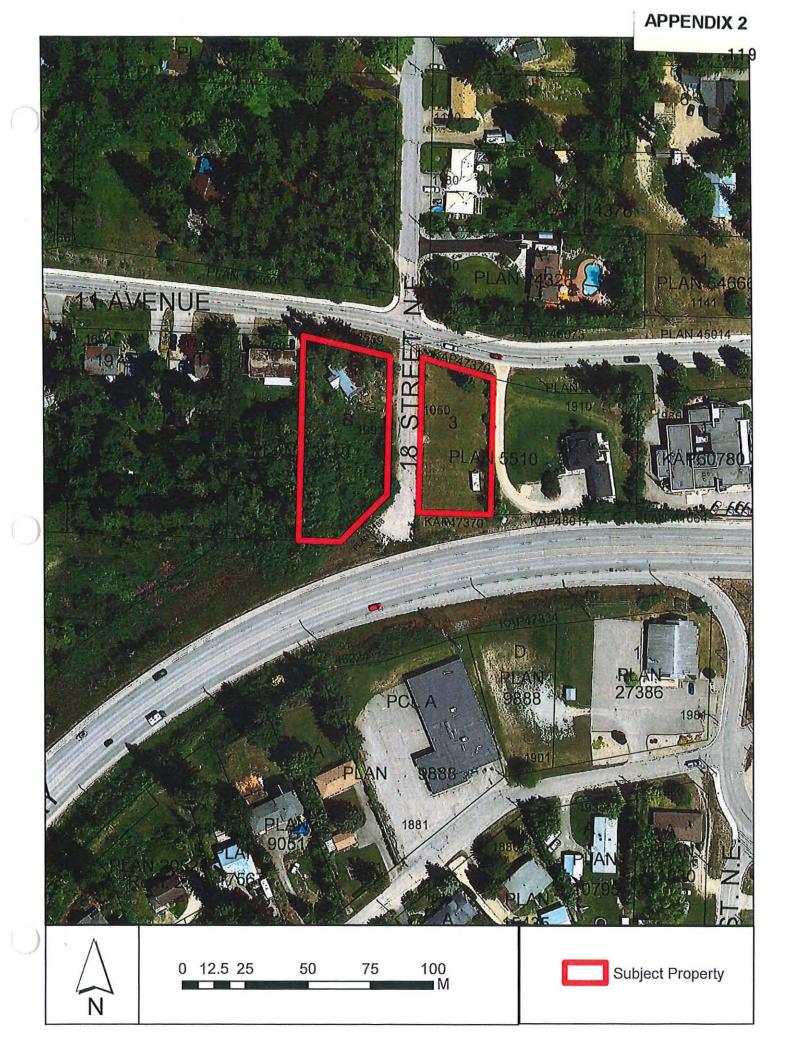

# 7:00 p.m.

| Page #    | Item #        | Description                                                                                                                                                                           |
|-----------|---------------|---------------------------------------------------------------------------------------------------------------------------------------------------------------------------------------|
|           | 21.           | DISCLOSURE OF INTEREST                                                                                                                                                                |
|           | 22.           | HEARINGS                                                                                                                                                                              |
| 113 – 128 | <b>23.</b> 1. | STATUTORY PUBLIC HEARINGS Official Community Plan Amendment Application No. OCP4000-43 [Clarke, H. & D./Northern Propane Ltd./Kearl, R.; 1050 & 1091 18 Street NE; HR to HC]          |
| 129 – 130 | 2.            | Zoning Amendment Application No. ZON-1184 [Clarke, H. & D./Northern Propane Ltd./Kearl, R.; 1050 and 1091 18 Street NE; R-5 to C-6]                                                   |
|           | 24.           | RECONSIDERATION OF BYLAWS                                                                                                                                                             |
| 131 – 134 | 1.            | City of Salmon Arm Official Community Plan Amendment Bylaw No. 4410 [OCP4000-43; Clarke, H. & D./Northern Propane Ltd./Kearl, R.; 1050 & 1091 18 Street NE; HR to HC] - Third Reading |
| 135 – 138 | 3 2.          | City of Salmon Arm Zoning Amendment Bylaw No. 4411 [ZON-1184; Clarke, H. & D./Northern Propane Ltd./Kearl, R.; 1050 and 1091 18 Street NE; R-5 to C-6] – Third Reading                |
|           | 25.           | QUESTION AND ANSWER PERIOD                                                                                                                                                            |
| 139 - 140 | 26.           | ADJOURNMENT                                                                                                                                                                           |

#### 4. REVIEW OF AGENDA

Additional information under item 9.5 Regency Consultants Ltd. – letter dated November 4, 2020 – ALR Application 61443

Additional information under item 11.1/11.2 D. McGregor – email dated November 5, 2020 – Query of proposed zoning change to 1050 18 Street NE

#### 11. RECONSIDERATION OF BYLAWS

1. City of Salmon Arm Official Community Plan Amendment Bylaw No. 4410 [OCP4000-43; Clarke, H. & D./Northern Propane Ltd./Kearl, R.; 1050 & 1091 18 Street NE; HR to HC] - Second Reading

### 11. RECONSIDERATION OF BYLAWS - continued

1. City of Salmon Arm Official Community Plan Amendment Bylaw No. 4410 [OCP4000-43; Clarke, H. & D./Northern Propane Ltd./Kearl, R.; 1050 & 1091 18 Street NE; HR to HC] - Second Reading - continued