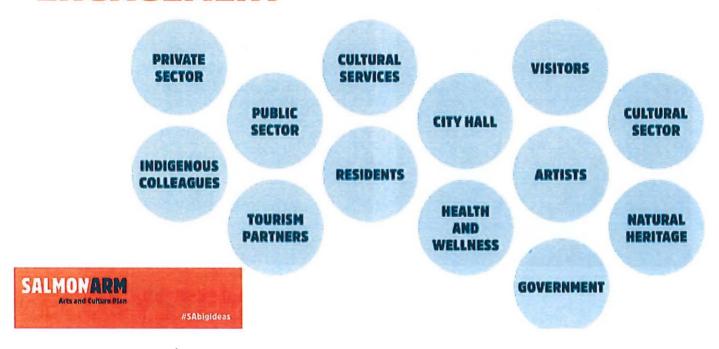

# 27. <u>ADJOURNMENT</u>

| 0505-2020             | Moved: Councillor Lind<br>Seconded: Councillor Co<br>THAT: the Regular Coun |         | 2020, be adjourned. |
|-----------------------|-----------------------------------------------------------------------------|---------|---------------------|
|                       |                                                                             |         | CARRIED UNANIMOUSLY |
| The meeting adjourned | at 7:49 p.m.                                                                |         |                     |
|                       |                                                                             |         | CERTIFIED CORRECT:  |
|                       |                                                                             |         | CORPORATE OFFICER   |
| Adopted by Council    | the day of                                                                  | , 2020. | MAYOR               |